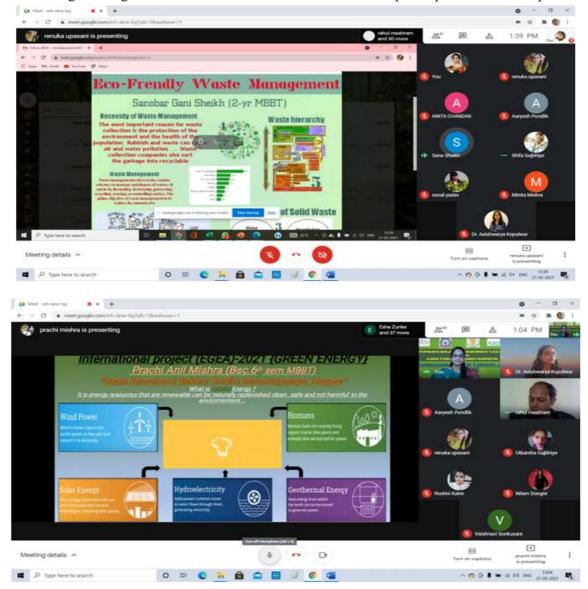

#### **Department of Microbiology**

One day workshop and Online Competition on Ecofriendly Waste Management and Green Energy was organized by Department of Microbiology in association with Priyadarshini Institute of Engineering & Technology under the International Project EGEA on 21/5/2021 on online platform (Google meeting). Various competitions like Poster presentation, Power point presentation and video making was organised for the students. Total 177 students participated in the competition.