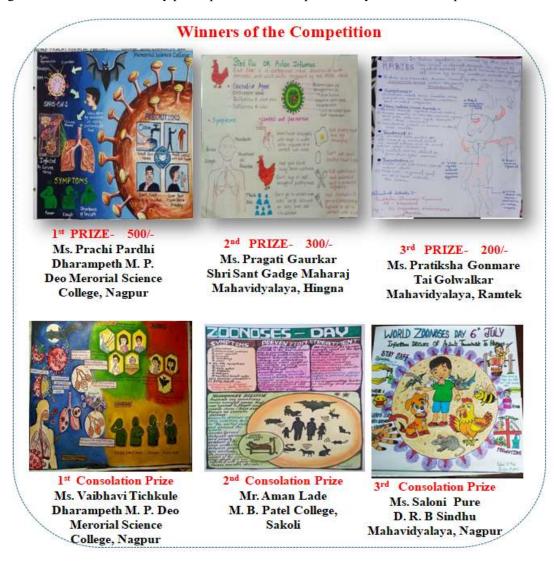

#### **Department of Zoology**

Department had organized Inter Collegiate Competition on Poster Making, on the occasion of, World Zoonoses Day 6th July 2020. Total 30 students from various colleges participated in the Poster Making competition. Out of which 18 students were from other colleges and 12 students from our college. Students enthusiastically participated in the competitions by their creative posters.