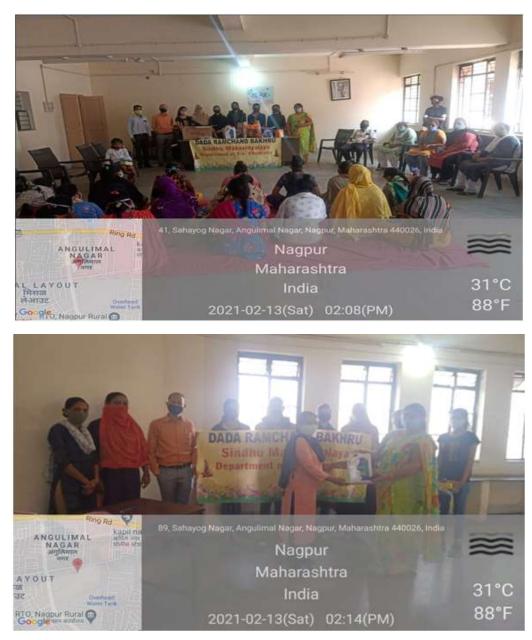

## • VISIT TO SHELTER HOME- COVID AWARENESS INITIATIVE

**Department of Biochemistry** 