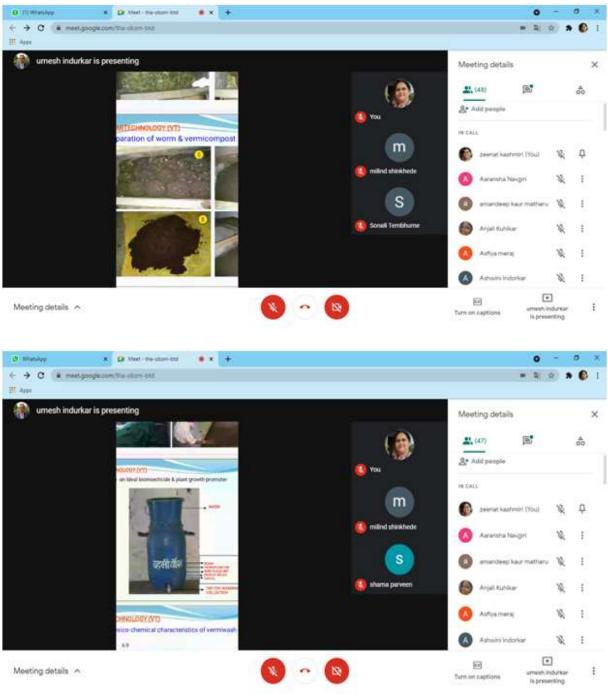

titative estimation: <u>https://youtu.be/kc0Nc77t5Ig</u>
- 7. Determination of concentration of KMnO4 solution: <u>https://youtu.be/kXI\_Om-2XYk</u>
- 8. Determination of melting point of an compound: <u>https://youtu.be/xaQUTlruvFU</u>
- 9. Separation of mixture by using different techniques: https://youtu.be/bkYqqJa5P8w

**Officiating Principal** 

Dada Ramchand Bakhru Sindhu Mahavidyalaya, Nagpur-17

# Session 2020-21

# **Student Centric Methods**

#### • NATURE TRAIL

**Department of Zoology** 



Session 2020-21

# **Student Centric Methods**



### Session 2020-21

# **Student Centric Methods**

## • VISIT TO SHELTER HOME- COVID AWARENESS INITIATIVE

**Department of Biochemistry** 



## **Session 2020-21**

# **Student Centric Methods**

## • TRAINING PROGRAMMES/SKILL DEVELOPMENT



#### VERMICOMPOSTING

**Session 2020-21** 

# **Student Centric Methods**

#### BEEKEEPING



#### **FLORICULTURE**



1

Officiating Principal Dada Ramchand Bakhru Sindhu Mahavidyalaya, Nagpur-17

## **Session 2020-21**

# **Student Centric Methods**

#### **BIOFERTILIZER PRODUCTION**



#### WATER ANALYSIS



Officiating Principal Dada Ramchand Bakhru Sindhu Mahavidyalaya, Nagpur-17

#### Session 2020-21

# **Student Centric Methods**

# • **<u>STUDENT SEMINARS</u>**

**Department of Chemistry**