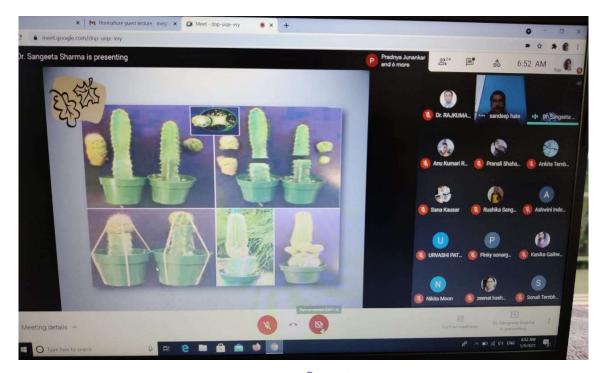

#### **FLORICULTURE**

1

Officiating Principal Dada Ramchand Bakhru Sindhu Mahavidyalaya, Nagpur-17