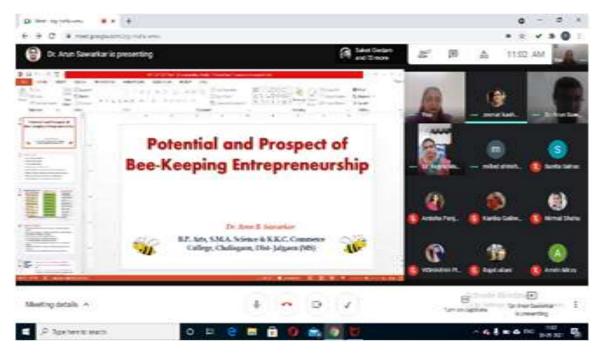

f KMnO4 solution: <u>https://youtu.be/kXI\_Om-2XYk</u>
- 8. Determination of melting point of an compound: <u>https://youtu.be/xaQUTlruvFU</u>
- 9. Separation of mixture by using different techniques: https://youtu.be/bkYqqJa5P8w

**Officiating Principal** 

Dada Ramchand Bakhru Sindhu Mahavidyalaya, Nagpur-17

# Session 2020-21

# **Student Centric Methods**

#### • NATURE TRAIL

**Department of Zoology** 



Session 2020-21

# **Student Centric Methods**



### Session 2020-21

# **Student Centric Methods**

## • VISIT TO SHELTER HOME- COVID AWARENESS INITIATIVE

**Department of Biochemistry** 



## **Session 2020-21**

# **Student Centric Methods**

## • TRAINING PROGRAMMES/SKILL DEVELOPMENT



#### VERMICOMPOSTING

**Session 2020-21** 

# **Student Centric Methods**

#### BEEKEEPING



#### **FLORICULTURE**



1

Officiating Principal Dada Ramchand Bakhru Sindhu Mahavidyalaya, Nagpur-17

## **Session 2020-21**

# **Student Centric Methods**

#### **BIOFERTILIZER PRODUCTION**



#### WATER ANALYSIS



Officiating Principal Dada Ramchand Bakhru Sindhu Mahavidyalaya, Nagpur-17

#### Session 2020-21

# **Student Centric Methods**

# • **<u>STUDENT SEMINARS</u>**

**Department of Chemistry**