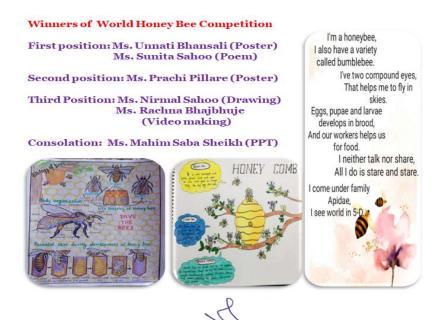

#### Wildlife Week Photography Competition Winners

On the occasion of World Honey Bee Day, competitions were arranged for the students to understand the bee biology, their conservation and division of labour. 15 students of CBZ group were participated in Scientific writing, Poster making, Video making and Poem competitions.