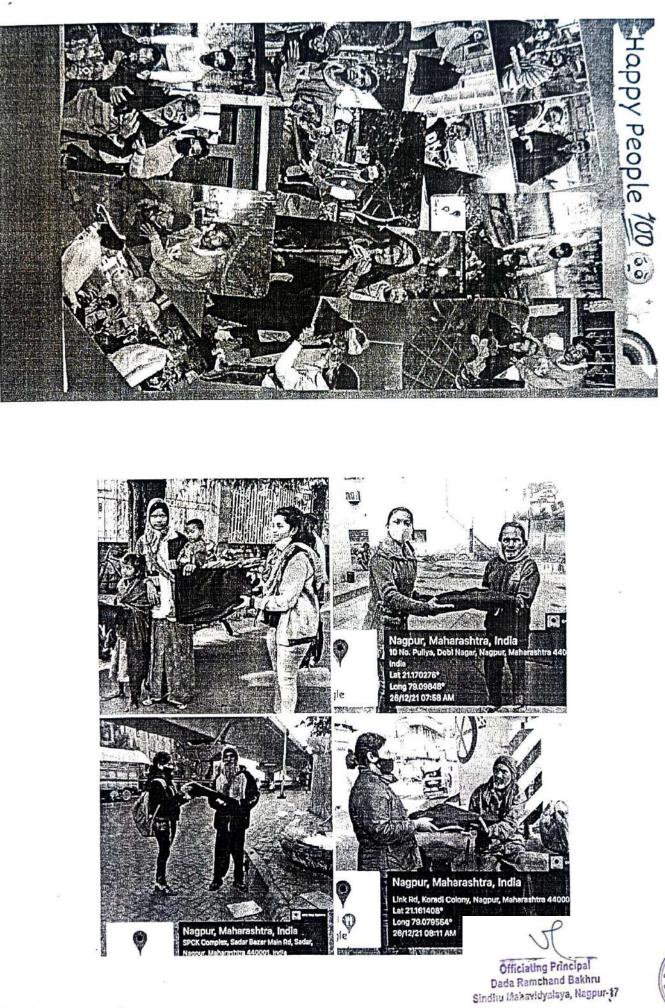

## Visit At Beltirodi

NSS Unit of Dada Ramchand Bakhru Sindhu Mahavidyalaya visited the fire site of Beltirodi where 93 houses were gutted after 40 LPG cylinders exploded. Hundreds of people lost their shelter and belongings in it. NSS unit went to help these people by distributing Wheat packets, Rice, Dal, Sugar, Pohas, Biscuit packets etc. Also, Utensils and Clothes were distributed amongst the people on 15<sup>th</sup> May 2022. 10 volunteers participated along with faculty members to the site. Glimpses of it can be watched on the youtube channel of NSS <u>https://youtu.be/2j4GrHJa\_x8</u>