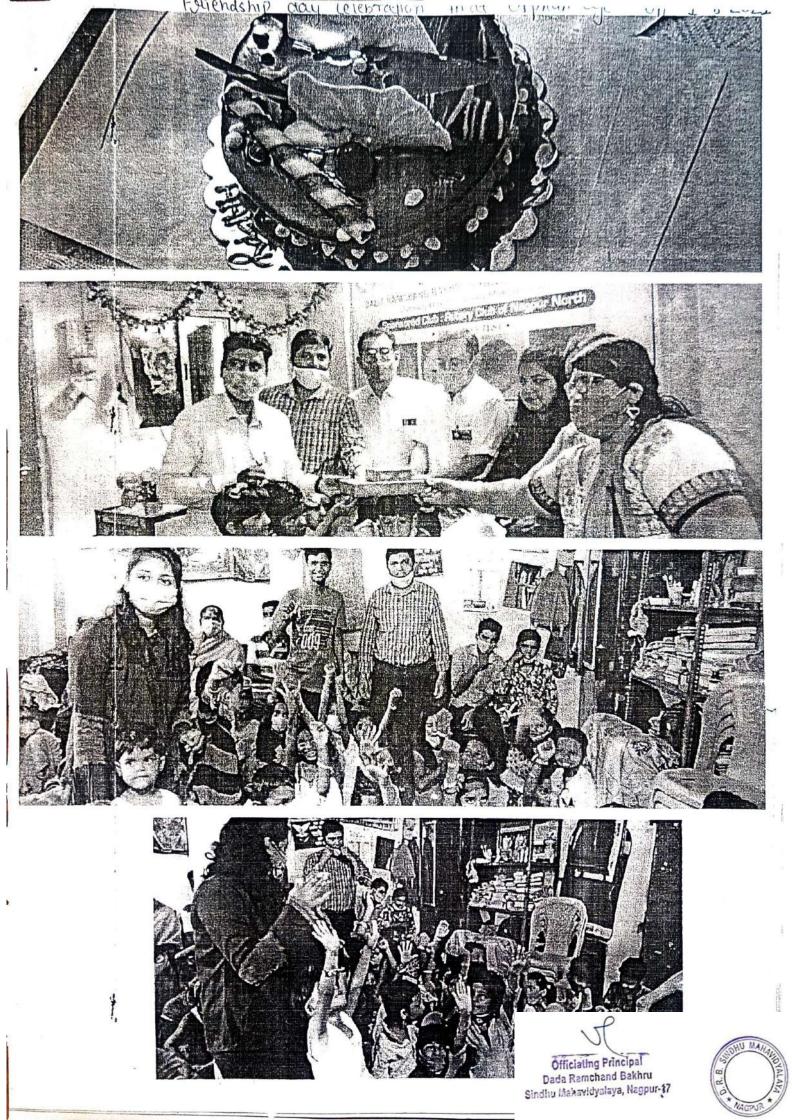

202/ Place: Nagpur

Officiating Principal Dada Ramchand Bakhru Sindhu Makavidyalaya, Nagpur-17

### Rotaract Club of DRB Sindhu Mahavidyalaya

visited an orphanage called 'Jeevan Ashray Child hope and care centre ' on 1st Aug 2021 and celebrated Friendship Day with the kids. They celebrated friendship day by cake cutting and gifts , snacks and fruits distribution and donated induction cooker as a token of love and remembrance.

President of RCNN Rtn.Hashu Ambwani , Director of Youth Services RCNN Rtn. Swapnil Band, teacher coordinator Dr. Suman Keswani, Co-coordinators Dr. Reema Kamlani & Dr. Damini Motwani were also present there to witness the joy.

Motive - friendship child health support and community service

Officialing Principal Dada Ramchand Bakhru Sindhu Mahavidyalaya, Nagpur-17





Rotaract Club Of Dada Ramchand Bakhru Sindh Mahavidyalaya



Session 2021-2022

Title: Friendship Day Celebration with auphan age kidy Date: 1- 8- 2021

| Sr Name of Student                         | Signature    | Feedback |
|--------------------------------------------|--------------|----------|
| 1. Janu. y. Bose                           | These        |          |
| 2. Aditya Hapre                            | divices      |          |
| 3. Minita Mishila                          | Nonita       |          |
| 4. tejasmini Parteki<br>5. Nikita Grandane | All "        |          |
|                                            | - totondance |          |
| 6 Mandin Phoyer                            | 1 thgjer     | T        |
| 7. Adite Singh                             | Alization