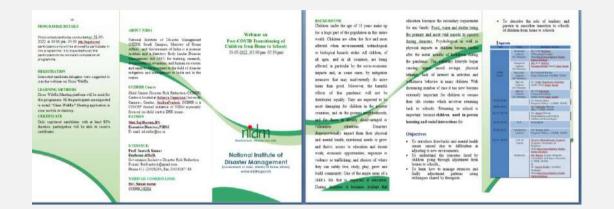

## Workshop Report

- **1. Name of the Programme** Physical and Mental Health of Children in Covid-19
- **2. Date and Time**: Date: 20th July 2021; Time: 10:30 am to1:00 pm
- 3. Brochure & Banner: Attached
- 4. No. of Participants: 620

## 5. Background:

Pandemics have a severe impact on physical and mental health of children. It has also been directly and indirectly exposed to children and their families. The direct and indirect factors have created stress and emotional disturbance among children and their families. The mental health of millions of children worldwide has been put at risk, with at least one in seven forced to remain at home under nationwide public health orders or recommendations during the COVID-19 pandemic. More than 330 million youngsters have been stuck at home, till March 2021, for at least nine months, since the virus spread uncontrollably last year. During the pandemic, many parents and caregivers were forced to work from home and lost their financial independence due to job losses. The pandemic brought a complex array of challenges which had mental health repercussions for everyone, including children and adolescents. Grief, fear, uncertainty, social isolation, increased screen time, and parental fatigue have negatively affected the mental health of children. Friendships and family support are strong stabilizing forces for children, but the COVID-19 pandemic has also disrupted them. The pandemic has created fear among children and they are also felt physical and mental stress due to job losses of their parents because most of the parents are unable to feed their children, as many of them were dependent on midday meal school programmed. It has become difficult for parents to calm their children's anxieties because of the uncertainty and stress in their own lives. The occupational or emotional challenges parents face is interfering with their usual ability to address their children's needs and worries. Children especially of rural and migrant labourers have been severely affected during pandemics. School closures have also exacerbated their physical and mental health of children, reinforced to transform into online /digital mode of learning. It is not unusual for children to experience negative emotions such as fear, disappointment, sadness, anxiety, anger, loss etc. But it is the prolonged, restrictive, and widespread nature of the COVID-19 pandemic that has exacerbated the situation. Increased screen time, strained family relations or sedentary lifestyle at home pose

> Officialing Principal Dada Ramchand Bakhru Sindhu Makavidyalaya, Nagpur-17

additional challenges.(SourceUNICEF).Education and learnings of 67.6% of students are impacted globally due to coronavirus in 143 countries. The transition away from physical classes has significantly disrupted the lives of students and their families, posing a potential risk to the mental well-being of children. The pandemic leaves a negative impact on children's mental health, and can lead to higher rates of depression, anxiety, and post-traumatic stress disorder. This causes fear in children because the virus threatens not just them but also their families and surroundings, especially as they see their parents working from home, leading to fear and shock. An abrupt change in the learning environment and limited social interactions and activities poses an unusual situation for children's developing brains. It is essential for the scientific community and healthcare workers to assess and analyze the psychological impact caused by the coronavirus pandemic on children and adolescents, as several mental health disorders begin during childhood. This needs to identify the risk factors to mental health and propose possible solutions to avoid the detrimental consequence of this crisis on the psychology of our future adult generations.(Shah Kaushal et al 2020)

## **6.** Objectives

- To highlight physical and mental health issues of children in times of pandemic.
- To analyze the psychological impact caused by pandemic on children and adolescents, as several mental health disorders
- To identify the risk factors to mental health and find out possible solutions to avoid the detrimental consequence of this crisis on the psychology of our future adult generations

# 7. Eminent Experts:

- **Dr.VinkyRughwani,**Vice President, Maharashtra Medical Council, Government of Maharashtra
- Shri Niraj Agarwal, Senior Art of Living Faculty & Renowned Motivational, Speaker, (Maharashtra)

# 8. Key Takeaways

- To be calm and proactive in your conversations with children check in with them to see how they are doing.
- To engage children in creative activities, such as playing and drawing, to help them express and communicate any negative feelings and find positive ways to express difficult feelings such as anger, fear or sadness.

- To encourage Children and adolescents to talk about their feelings and reach out to a trusted friend or family member.
- To support early intervention for preventing long term mental health consequences from pandemic.
- To detect and deal with early signs of mental health problems among children as they are the first to notice changes in child's emotions or behaviour.
- To notice a sudden significant difference in their child's behaviour for more than a week and provide them professional clinical help.
- To create an environment of positivity at home to try to make children feel happy and relax.
- To investigate and identify the risk factors to mental health and propose possible solutions to avoid the detrimental consequence of this crisis on the psychology of our future adult generations.
- To protect and guard the mental health of children consistently through open communication and facilitate professional counseling to address stressors.
- Need to five additional attention to the children those who are more susceptible to the mental health crisis through a collaborative approach by involving their parents, educators, school administrators, counselors, psychologists, and psychiatrists.
- To include physical exercise yoga and meditaion in daily routine for reducing the mental stress.

| S.N0 | Time        | Subject                                 | Facilitator                                                                                   |
|------|-------------|-----------------------------------------|-----------------------------------------------------------------------------------------------|
| 1    | 10.30-10.35 | Introductory Remarks                    | Dr. Kumar Raka                                                                                |
| 2    | 10.35-10.40 | Inaugural Address                       | Shri H.R. Bakhru,President,Sindhi Hindi<br>VidyaSamiti                                        |
| 3    | 10.40-10.50 | Keynote Address                         | Prof. Santosh Kumar, Project<br>Director, CCDRR, NIDM                                         |
| 4    | 10.50-10.55 | Special Address                         | Dr.VinkyRughwani,Chairman ,Sindhi Hindi<br>VidyaSamiti                                        |
| 5    | 10.55-11.00 | Special Address                         | Dr. I.P. Keswani,General Secretary,Sindhi<br>Hindi VidyaSamiti                                |
|      |             | Session 1                               |                                                                                               |
| 6    | 11.00-11.40 | COVID 19& PhycisalHelath<br>of Children | Dr.VinkyRughwani,Vice Precident,<br>Maharashtra Medical Council, Government<br>of Maharashtra |
|      |             | Session 2                               |                                                                                               |

# 9. Programme Schedule

Officialing Principal Dada Ramchand Bakhru Sindhu Makavidyalaya, Nagpur-17

| 7  | 11.40-12.20 | Skills for Parents to dealing<br>with Behavioural& Emotional<br>Issues of Teens | ShriNirajAgrawal,Senior Art of Living<br>Faculty & Renowned Motivational Speaker,<br>Maharashtra |
|----|-------------|---------------------------------------------------------------------------------|--------------------------------------------------------------------------------------------------|
| 8  | 12.20-12.45 | Question Answer                                                                 |                                                                                                  |
| 9  | 12.45-12.55 | Valedictory Address                                                             | Dr.V. M. Pendsey,Officiating Principal<br>DRB Sindhu Mahavidyalaya                               |
| 10 | 12.55-13.00 | Vote of Thanks & Concluding<br>Remarks                                          | Shri Naveen Agrawal,Coordinator of the<br>Program &Registrar, DRB<br>SindhuMahavidyalaya         |
|    |             | Programme Moderator                                                             | Dr. Kumar Raka<br>Convenor of the Program &<br>Program Officer, CCDRR, NIDM                      |