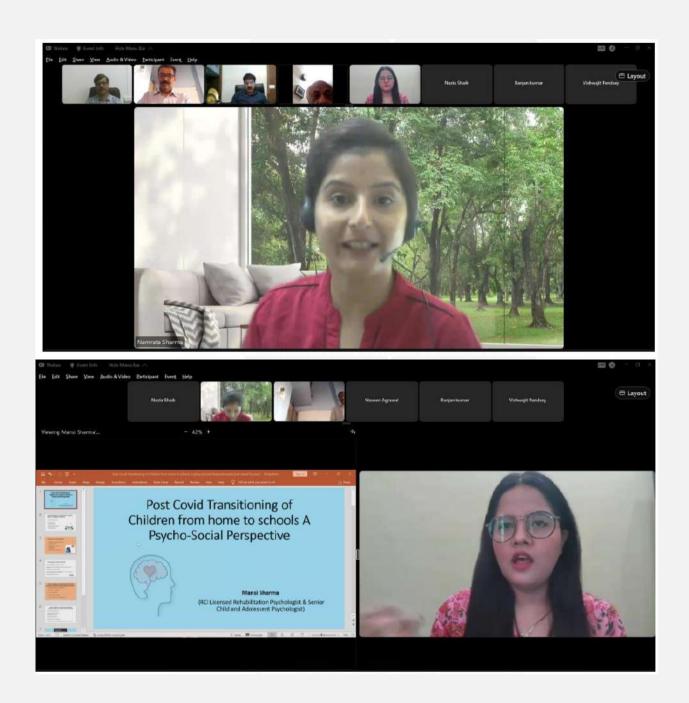

## Workshop Report

- **1. Name of the Programme** Physical and Mental Health of Children in Covid-19
- **2. Date and Time**: Date: 20th July 2021; Time: 10:30 am to1:00 pm
- 3. Brochure & Banner: Attached
- 4. No. of Participants: 620

# 7. Eminent Experts:

- **Dr.VinkyRughwani,**Vice President, Maharashtra Medical Council, Government of Maharashtra
- Shri Niraj Agarwal, Senior Art of Living Faculty & Renowned Motivational, Speaker, (Maharashtra)