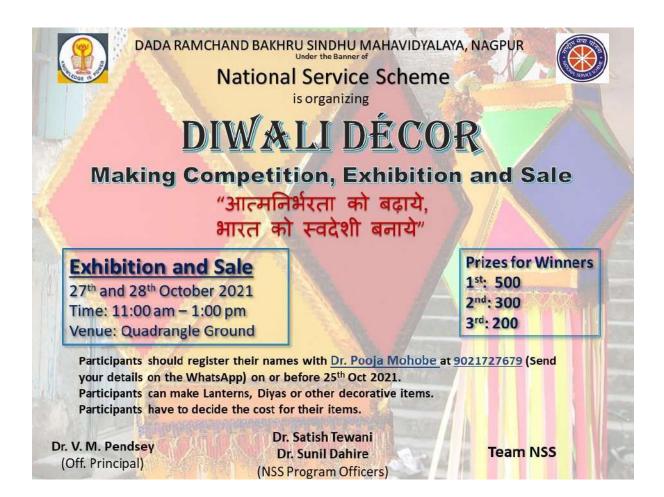

# Diwali Décor Competition

NSS Unit of Dada Ramchand Bakhru Sindhu Mahavidyalaya had conducted Diwali Décor Competition and Sale on 27<sup>th</sup> and 28<sup>th</sup> October 2021 to enhance the creativity of students and motivate them to use the Swadeshi and handmade products for the festivals. Many Groups have enthusiastically participated in the competition along with their beautiful and creative decorative items for the Diwali decoration like Diyas, Lanterns, Toran, Door hangings, Pots, Lamps, handmade chocolate and dry fruit hampers etc.

The exhibition was conducted with complete social distancing and sanitization.

# Permission Letter

То

The Principal,

Dada Ramchand Bakhru Sindhu Mahavidyalaya, Nagpur,

Subject: Permission to organize "Diwali Décor Making Competition, Exhibition and Sale" on 27th and 28th October 2021 the banner of NSS.

Through: IQAC Coordinator

Respected Sir,

We, the undersigned, request you to permit us to organize "Diwali Décor Making Competition, Exhibition and Sale" on 27th and 28th October 2021 under the banner of NSS, DRB Sindhu Mahavidyalaya. It will increase the creativity and marketing skills of the students. Please do the needful and oblige.

#### Minutes of the meeting

- It was decided to conduct the activity on dated 27<sup>th</sup> and 28<sup>th</sup> of October 2021, at 10:00 AM to 01:00 PM.
- 2. Planning for preparation of venue for the exhibition.
- 3. Exhibition will be arranged in Quadrangle Ground of college.
- 4. Two prizes will be given 500 and 300.