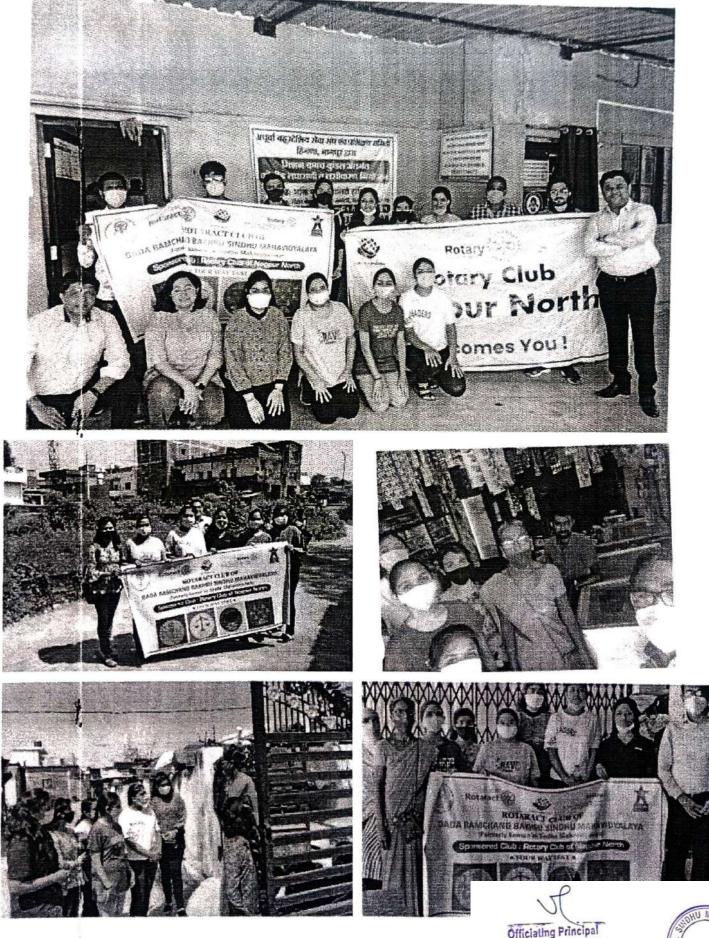

# Eye Check-up Camp at DRB Sindhu Mahavidyalaya

National Service Scheme (NSS) unit, Rotaract club and Extension Activity cell of Dada Ramchand Bakhru Sindhu Mahavidyalaya had organized an Eye Check-up camp in association with Mahatme Eye-bank & Eye Hospital. Camp facilitates free eye check-up, free sickle cell test, free specs. Camp witnessed an overwhelming response of 446 free eye check-ups out of which 18 patients in which cataract was detected and 3 with squinting will be operated free of cost at Mahatme hospital. 87 patients were scanned for sickle cell. 70 specs were distributed free of cost to the needy patients which were sponsored by Rotary club, CA Gaurav Kaushik and CA Jay Kaushik.

Glimpses of the camp can be watched on the Youtube channel of NSS <u>https://youtu.be/ltP8Du2bThg</u>

Officialing Principal Dada Ramchand Bakhru Sindhu Makavidyalaya, Nagpur-17