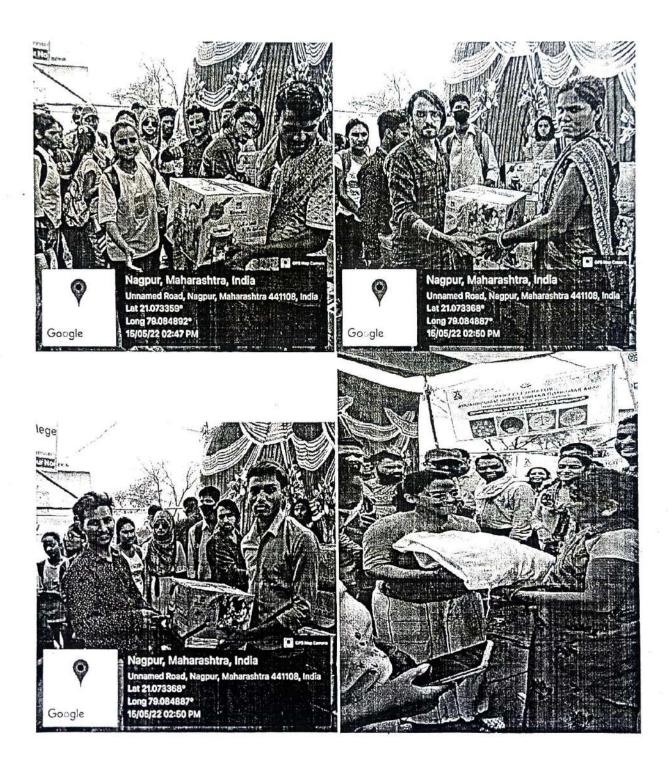

## Visit At Beltirodi

NSS Unit of Dada Ramchand Bakhru Sindhu Mahavidyalaya visited the fire site of Beltirodi where 93 houses were gutted after 40 LPG cylinders exploded. Hundreds of people lost their shelter and belongings in it. NSS unit went to help these people by distributing Wheat packets, Rice, Dal, Sugar, Pohas, Biscuit packets etc. Also, Utensils and Clothes were distributed amongst the people on 15<sup>th</sup> May 2022. 10 volunteers participated along with faculty members to the site. Glimpses of it can be watched on the youtube channel of NSS <u>https://youtu.be/2j4GrHJa\_x8</u>

Officialing Principal Dada Ramchand Bakhru Sindhu Makavidyalaya, Nagpur-17