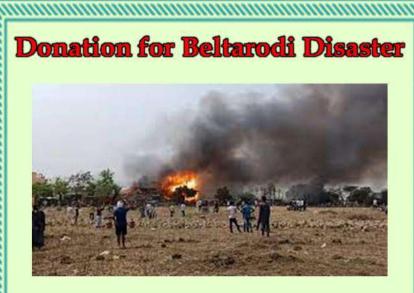

## Visit At Beltirodi

NSS Unit of Dada Ramchand Bakhru Sindhu Mahavidyalaya visited the fire site of Beltirodi where 93 houses were gutted after 40 LPG cylinders exploded. Hundreds of people lost their shelter and belongings in it. NSS unit went to help these people by distributing Wheat packets, Rice, Dal, Sugar, Pohas, Biscuit packets etc. Also, Utensils and Clothes were distributed amongst the people on 15<sup>th</sup> May 2022. 10 volunteers participated along with faculty members to the site. Glimpses of it can be watched on the youtube channel of NSS <u>https://youtu.be/2j4GrHJa\_x8</u>

Dr Sunil Dahire NSS Program Officers

Dr SatishTewani NSS Program Officers

Officiating Principal Dada Ramchand Bakhru Sindhu Makavidyalaya, Nagpur-37

Last week our city witnessed a distressed fire in the Beltarodi area where 93 houses were gutted after 40 LPG cylinders exploded. Hundreds of people lost their shelter and belongings in it. NSS unit of Ramchand Bakhru Sindhu Dada Mahavidyalaya is planning to help these people by providing some food and household items. All the teaching, nonteaching staff and students are requested to donate some useful household items like clothes, utensils, dry food items etc to help these families. You can donate these items at college campus tomorrow on 14th May, Saturday between 10:00 am to 12:00 N in the Smart classroom. Our efforts may help these people recover a little from the loss.