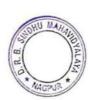

### Activities Conducted by NSS

National Service Scheme (NSS) unit of Dada Ramchand Bakhru Sindhu Mahavidyalaya had organized blood donation camp on 11 March 2022 in association with Jeevan Jyoti Blood bank. 62 people including students, teaching, non-teaching staff and many others donated the blood in the camp. Certificates, water bottles and refreshment had been given to the donors. 146 people came forward to test their Blood pressure, Hemoglobin, blood group etc. NSS volunteers assessed and helped in the camp.