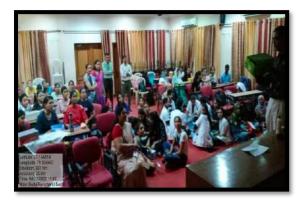

## Workshop Report

- **1. Name of the Programme** Physical and Mental Health of Children in Covid-19
- **2. Date and Time**: Date: 20th July 2021; Time: 10:30 am to1:00 pm
- 3. Brochure & Banner: Attached
- 4. No. of Participants: 620

## 5. Background:

Pandemics have a severe impact on physical and mental health of children. It has also been directly and indirectly exposed to children and their families. The direct and indirect factors have created stress and emotional disturbance among children and their families. The mental health of millions of children worldwide has been put at risk, with at least one in seven forced to remain at home under nationwide public health orders or recommendations during the COVID-19 pandemic. More than 330 million youngsters have been stuck at home, till March 2021, for at least nine months, since the virus spread uncontrollably last year. During the pandemic, many parents and caregivers were forced to work from home and lost their financial independence due to job losses. The pandemic brought a complex array of challenges which had mental health repercussions for everyone, including children and adolescents. Grief, fear, uncertainty, social isolation, increased screen time, and parental fatigue have negatively affected the mental health of children. Friendships and family support are strong stabilizing forces for children, but the COVID-19 pandemic has also disrupted them. The pandemic has created fear among children and they are also felt physical and mental stress due to job losses of their parents because most of the parents are unable to feed their children, as many of them were dependent on midday meal school programmed. It has become difficult for parents to calm their children's anxieties because of the uncertainty and stress in their own lives. The occupational or emotional challenges parents face is interfering with their usual ability to address their children's needs and worries. Children especially of rural and migrant labourers have been severely affected during pandemics. School closures have also exacerbated their physical and mental health of children, reinforced to transform into online /digital mode of learning. It is not unusual for children to experience negative emotions such as fear, disappointment, sadness, anxiety, anger, loss etc. But it is the prolonged, restrictive, and widespread nature of the COVID-19 pandemic that has exacerbated the situation. Increased screen time, strained family relations or sedentary lifestyle at home pose