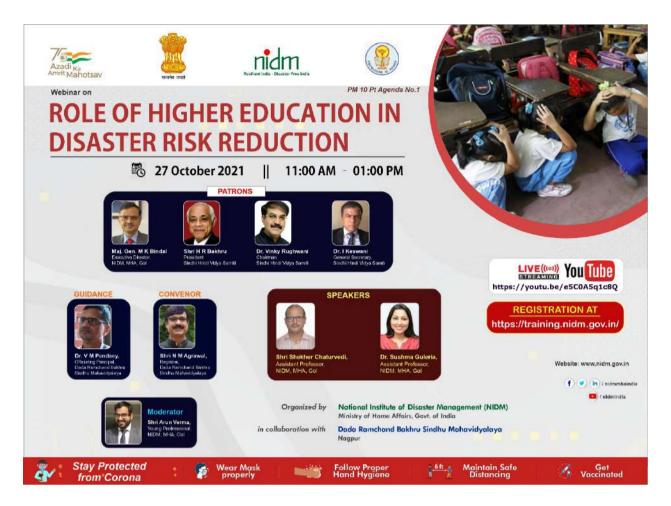

## Workshop Report

- **1. Name of the Programme** Physical and Mental Health of Children in Covid-19
- **2. Date and Time**: Date: 20th July 2021; Time: 10:30 am to1:00 pm
- 3. Brochure & Banner: Attached
- 4. No. of Participants: 620

# 7. Eminent Experts:

- **Dr.VinkyRughwani,**Vice President, Maharashtra Medical Council, Government of Maharashtra
- Shri Niraj Agarwal, Senior Art of Living Faculty & Renowned Motivational, Speaker, (Maharashtra)

| S.N0 | Time        | Subject                                 | Facilitator                                                                                   |
|------|-------------|-----------------------------------------|-----------------------------------------------------------------------------------------------|
| 1    | 10.30-10.35 | Introductory Remarks                    | Dr. Kumar Raka                                                                                |
| 2    | 10.35-10.40 | Inaugural Address                       | Shri H.R. Bakhru,President,Sindhi Hindi<br>VidyaSamiti                                        |
| 3    | 10.40-10.50 | Keynote Address                         | Prof. Santosh Kumar, Project<br>Director, CCDRR, NIDM                                         |
| 4    | 10.50-10.55 | Special Address                         | Dr.VinkyRughwani,Chairman ,Sindhi Hindi<br>VidyaSamiti                                        |
| 5    | 10.55-11.00 | Special Address                         | Dr. I.P. Keswani,General Secretary,Sindhi<br>Hindi VidyaSamiti                                |
|      |             | Session 1                               |                                                                                               |
| 6    | 11.00-11.40 | COVID 19& PhycisalHelath<br>of Children | Dr.VinkyRughwani,Vice Precident,<br>Maharashtra Medical Council, Government<br>of Maharashtra |
|      |             | Session 2                               |                                                                                               |

# 9. Programme Schedule

Officialing Principal Dada Ramchand Bakhru Sindhu Makavidyalaya, Nagpur-17

| 7  | 11.40-12.20 | Skills for Parents to dealing<br>with Behavioural& Emotional<br>Issues of Teens | ShriNirajAgrawal,Senior Art of Living<br>Faculty & Renowned Motivational Speaker,<br>Maharashtra |
|----|-------------|---------------------------------------------------------------------------------|--------------------------------------------------------------------------------------------------|
| 8  | 12.20-12.45 | Question Answer                                                                 |                                                                                                  |
| 9  | 12.45-12.55 | Valedictory Address                                                             | Dr.V. M. Pendsey,Officiating Principal<br>DRB Sindhu Mahavidyalaya                               |
| 10 | 12.55-13.00 | Vote of Thanks & Concluding<br>Remarks                                          | Shri Naveen Agrawal,Coordinator of the<br>Program &Registrar, DRB<br>SindhuMahavidyalaya         |
|    |             | Programme Moderator                                                             | Dr. Kumar Raka<br>Convenor of the Program &<br>Program Officer, CCDRR, NIDM                      |