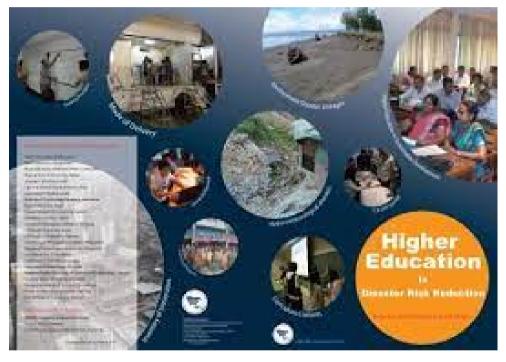

## Workshop Report

- **1. Name of the Programme** Physical and Mental Health of Children in Covid-19
- **2. Date and Time**: Date: 20th July 2021; Time: 10:30 am to1:00 pm
- 3. Brochure & Banner: Attached
- 4. No. of Participants: 620

## 5. Background:

Pandemics have a severe impact on physical and mental health of children. It has also been directly and indirectly exposed to children and their families. The direct and indirect factors have created stress and emotional disturbance among children and their families. The mental health of millions of children worldwide has been put at risk, with at least one in seven forced to remain at home under nationwide public health orders or recommendations during the COVID-19 pandemic. More than 330 million youngsters have been stuck at home, till March 2021, for at least nine months, since the virus spread uncontrollably last year. During the pandemic, many parents and caregivers were forced to work from home and lost their financial independence due to job losses. The pandemic brought a complex array of challenges which had mental health repercussions for everyone, including children and adolescents. Grief, fear, uncertainty, social isolation, increased screen time, and parental fatigue have negatively affected the mental health of children. Friendships and family support are strong stabilizing forces for children, but the COVID-19 pandemic has also disrupted them. The pandemic has created fear among children and they are also felt physical and mental stress due to job losses of their parents because most of the parents are unable to feed their children, as many of them were dependent on midday meal school programmed. It has become difficult for parents to calm their children's anxieties because of the uncertainty and stress in their own lives. The occupational or emotional challenges parents face is interfering with their usual ability to address their children's needs and worries. Children especially of rural and migrant labourers have been severely affected during pandemics. School closures have also exacerbated their physical and mental health of children, reinforced to transform into online /digital mode of learning. It is not unusual for children to experience negative emotions such as fear, disappointment, sadness, anxiety, anger, loss etc. But it is the prolonged, restrictive, and widespread nature of the COVID-19 pandemic that has exacerbated the situation. Increased screen time, strained family relations or sedentary lifestyle at home pose

> Officialing Principal Dada Ramchand Bakhru Sindhu Makavidyalaya, Nagpur-17

additional challenges.(SourceUNICEF).Education and learnings of 67.6% of students are impacted globally due to coronavirus in 143 countries. The transition away from physical classes has significantly disrupted the lives of students and their families, posing a potential risk to the mental well-being of children. The pandemic leaves a negative impact on children's mental health, and can lead to higher rates of depression, anxiety, and post-traumatic stress disorder. This causes fear in children because the virus threatens not just them but also their families and surroundings, especially as they see their parents working from home, leading to fear and shock. An abrupt change in the learning environment and limited social interactions and activities poses an unusual situation for children's developing brains. It is essential for the scientific community and healthcare workers to assess and analyze the psychological impact caused by the coronavirus pandemic on children and adolescents, as several mental health disorders begin during childhood. This needs to identify the risk factors to mental health and propose possible solutions to avoid the detrimental consequence of this crisis on the psychology of our future adult generations.(Shah Kaushal et al 2020)

## **6.** Objectives

- To highlight physical and mental health issues of children in times of pandemic.
- To analyze the psychological impact caused by pandemic on children and adolescents, as several mental health disorders
- To identify the risk factors to mental health and find out possible solutions to avoid the detrimental consequence of this crisis on the psychology of our future adult generations

# 7. Eminent Experts:

- **Dr.VinkyRughwani,**Vice President, Maharashtra Medical Council, Government of Maharashtra
- Shri Niraj Agarwal, Senior Art of Living Faculty & Renowned Motivational, Speaker, (Maharashtra)

# 8. Key Takeaways

- To be calm and proactive in your conversations with children check in with them to see how they are doing.
- To engage children in creative activities, such as playing and drawing, to help them express and communicate any negative feelings and find positive ways to express difficult feelings such as anger, fear or sadness.

- To encourage Children and adolescents to talk about their feelings and reach out to a trusted friend or family member.
- To support early intervention for preventing long term mental health consequences from pandemic.
- To detect and deal with early signs of mental health problems among children as they are the first to notice changes in child's emotions or behaviour.
- To notice a sudden significant difference in their child's behaviour for more than a week and provide them professional clinical help.
- To create an environment of positivity at home to try to make children feel happy and relax.
- To investigate and identify the risk factors to mental health and propose possible solutions to avoid the detrimental consequence of this crisis on the psychology of our future adult generations.
- To protect and guard the mental health of children consistently through open communication and facilitate professional counseling to address stressors.
- Need to five additional attention to the children those who are more susceptible to the mental health crisis through a collaborative approach by involving their parents, educators, school administrators, counselors, psychologists, and psychiatrists.
- To include physical exercise yoga and meditaion in daily routine for reducing the mental stress.

| S.N0 | Time        | Subject                                 | Facilitator                                                                                   |
|------|-------------|-----------------------------------------|-----------------------------------------------------------------------------------------------|
| 1    | 10.30-10.35 | Introductory Remarks                    | Dr. Kumar Raka                                                                                |
| 2    | 10.35-10.40 | Inaugural Address                       | Shri H.R. Bakhru,President,Sindhi Hindi<br>VidyaSamiti                                        |
| 3    | 10.40-10.50 | Keynote Address                         | Prof. Santosh Kumar, Project<br>Director, CCDRR, NIDM                                         |
| 4    | 10.50-10.55 | Special Address                         | Dr.VinkyRughwani,Chairman ,Sindhi Hindi<br>VidyaSamiti                                        |
| 5    | 10.55-11.00 | Special Address                         | Dr. I.P. Keswani,General Secretary,Sindhi<br>Hindi VidyaSamiti                                |
|      |             | Session 1                               |                                                                                               |
| 6    | 11.00-11.40 | COVID 19& PhycisalHelath<br>of Children | Dr.VinkyRughwani,Vice Precident,<br>Maharashtra Medical Council, Government<br>of Maharashtra |
|      |             | Session 2                               |                                                                                               |

# 9. Programme Schedule

Officialing Principal Dada Ramchand Bakhru Sindhu Makavidyalaya, Nagpur-17

| 7  | 11.40-12.20 | Skills for Parents to dealing<br>with Behavioural& Emotional<br>Issues of Teens | ShriNirajAgrawal,Senior Art of Living<br>Faculty & Renowned Motivational Speaker,<br>Maharashtra |
|----|-------------|---------------------------------------------------------------------------------|--------------------------------------------------------------------------------------------------|
| 8  | 12.20-12.45 | Question Answer                                                                 |                                                                                                  |
| 9  | 12.45-12.55 | Valedictory Address                                                             | Dr.V. M. Pendsey,Officiating Principal<br>DRB Sindhu Mahavidyalaya                               |
| 10 | 12.55-13.00 | Vote of Thanks & Concluding<br>Remarks                                          | Shri Naveen Agrawal,Coordinator of the<br>Program &Registrar, DRB<br>SindhuMahavidyalaya         |
|    |             | Programme Moderator                                                             | Dr. Kumar Raka<br>Convenor of the Program &<br>Program Officer, CCDRR, NIDM                      |