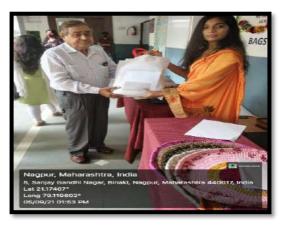

## Visit At Beltirodi

NSS Unit of Dada Ramchand Bakhru Sindhu Mahavidyalaya visited the fire site of Beltirodi where 93 houses were gutted after 40 LPG cylinders exploded. Hundreds of people lost their shelter and belongings in it. NSS unit went to help these people by distributing Wheat packets, Rice, Dal, Sugar, Pohas, Biscuit packets etc. Also, Utensils and Clothes were distributed amongst the people on 15<sup>th</sup> May 2022. 10 volunteers participated along with faculty members to the site. Glimpses of it can be watched on the youtube channel of NSS <u>https://youtu.be/2j4GrHJa\_x8</u>