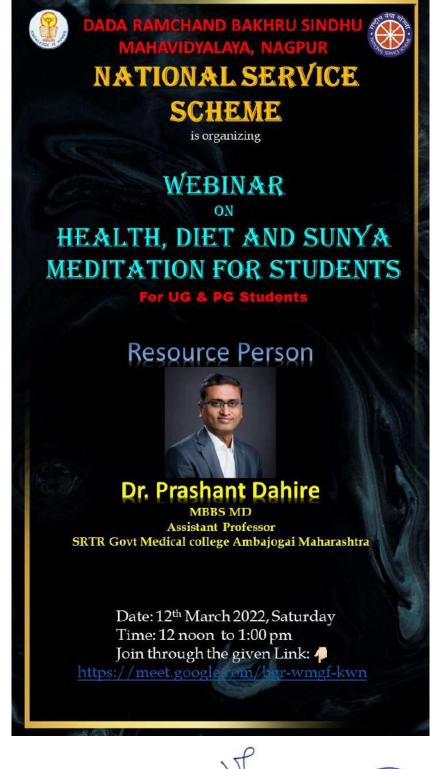

# Guest Lecture by Dr. Prashant Dahire

NSS unit of Dada Ramchand Bakhru Sindhu Mahavidyalaya had organized Webinar on "Health, Diet and Sunya Meditation for Students" by Dr. Prashant Dahire, MBBS MD, Assistant Professor, SRTR Govt Medical college Ambajogai Maharashtra on 12<sup>th</sup> March 2022 on Google meet. A large number of staff of the college had been motivated by the talk.

# Permission Letter

To

The Principal,

Dada Ramchand Bakhru Sindhu Mahavidyalaya, Nagpur,

Subject: Permission to conduct webinar on Health, Diet and Sunya Meditation for UG and PG Students on 12<sup>th</sup> March 2022 under the banner of NSS.

#### Agenda of the meeting

Planning for the webinar on "Health, Diet and Sunya Meditation" for UG and PG Students under the banner of NSS.

#### Minutes of the meeting

- It was decided to conduct the activity on dated 12<sup>th</sup> march 2022, at 12:00 Noon to 01:00 PM.
- 2. Planning to take the program on the online platform probably on Google Meet.
- The expert to be called will be Dr. Prashant Dahire, MBBS MD, Assistant Professor, SRTR Govt Medical college Ambajogai Maharashtra.