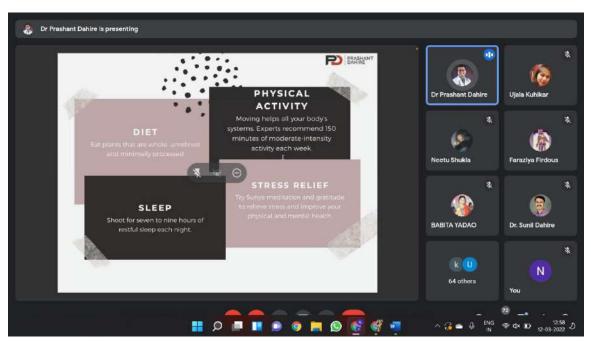

# Guest Lecture by Dr. Prashant Dahire

NSS unit of Dada Ramchand Bakhru Sindhu Mahavidyalaya had organized Webinar on "Health, Diet and Sunya Meditation for Students" by Dr. Prashant Dahire, MBBS MD, Assistant Professor, SRTR Govt Medical college Ambajogai Maharashtra on 12<sup>th</sup> March 2022 on Google meet. A large number of staff of the college had been motivated by the talk.