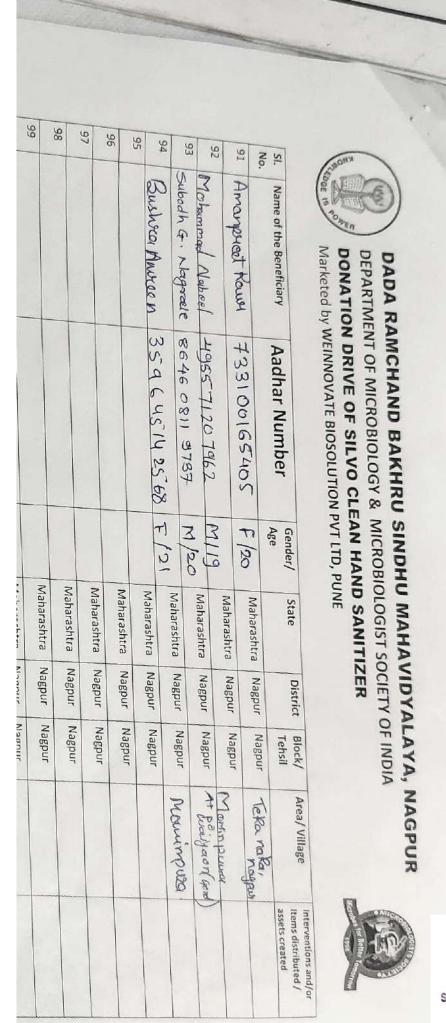

Officialing Principal Dada Ramchand Bakhru Sindhu Mahavidyalaya, Nagpur-17

٦

AU MA ONALAKA 8 D.R.C NAGPUR

| <b>F</b>         |                            |              |          |    |
|------------------|----------------------------|--------------|----------|----|
|                  | Mahavidyalaya              |              |          |    |
|                  | Extension                  |              |          |    |
|                  | Activity Cell and          |              |          |    |
|                  | GOONJ                      |              |          |    |
| Joy of Giving    | Dada                       | Extension    | 2021     | 58 |
| _                | RamchandBakhru             | Activity     |          |    |
|                  | Sindhu                     | -            |          |    |
|                  | Mahavidyalaya              |              |          |    |
|                  | Extension                  |              |          |    |
|                  | Activity Cell and          |              |          |    |
|                  | GOONJ                      |              |          |    |
| Artificial Bird  | Dada                       | Extension    | 2022     | 57 |
| NT               | RamchandBakhru             | Activity     |          |    |
| Nesting          | Sindhu                     | 5            |          |    |
|                  | Mahavidyalaya              |              |          |    |
|                  | Extension                  |              |          |    |
|                  | Activity Cell and          |              |          |    |
|                  | Arayna                     |              |          |    |
|                  | Paryavaran                 |              |          |    |
|                  | Sanstha                    |              |          |    |
| Donation Drive   | Dada                       | Extension    | 2021     | 94 |
|                  | RamchandBakhru             | Activity     |          |    |
| of Silvo clean   | Sindhu                     | 110011109    |          |    |
| Hand Sanitizer   | Mahavidyalaya              |              |          |    |
| Thund Summizer   | Department of              |              |          |    |
|                  | Microbiology in            |              |          |    |
|                  | association with           |              |          |    |
|                  | Microbiologist             |              |          |    |
|                  | Society of India           |              |          |    |
| International    | Dada                       | Extension    | 2022     |    |
|                  | RamchandBakhru             | Activity     | 2022     |    |
| Women Day        | Sindhu                     | 1 1011 VIL Y |          |    |
| 2022             | Mahavidyalaya              |              |          |    |
|                  | SMV-Women                  |              |          |    |
| Celebration      | Empowerment                |              |          |    |
|                  | Cell and Rotaract          |              |          |    |
|                  | Club                       |              |          |    |
| Intercollegiate  | Dada                       | Extension    | 2022     | 13 |
| merconegiate     | RamchandBakhru             | Activity     | 2022     | 15 |
| Collage-Making   | Sindhu                     | Activity     |          |    |
| Competition      | Mahavidyalaya              |              |          |    |
| Competition      | SMV-Women                  |              |          |    |
|                  | Empowerment                |              |          |    |
|                  | Cell and Rotaract          |              |          |    |
|                  | Club                       |              |          |    |
| Plantation Drive | Dada                       | Extension    | 2022     | 37 |
|                  | RamchandBakhru             | Activity     |          | 57 |
|                  | Sindhu                     | Activity     |          |    |
|                  |                            |              |          |    |
|                  | Mahavidyalaya<br>SMV-Women |              |          |    |
|                  |                            |              | <u> </u> | P  |

#### **Blood Donor List**

| SN | Donor ID    | Donor<br>Name            | Blood Group   | Mobile No. | Email-ID |
|----|-------------|--------------------------|---------------|------------|----------|
| 1  | JJ22-Q04624 | MILIND M. SHINKHEDE      | O Rh Positive | 9420083936 |          |
| 2  | JJ22-Q04623 | YASHASWAINI VIPIN SAHARE | O Rh Positive | 8407947720 |          |
| 3  | JJ22-Q04620 | DANIYA ANSARI            | O Rh Positive | 7887401573 |          |
| 4  | JJ22-Q04613 | MOIZ SHEIKH              | B Rh Positive | 7820885598 |          |
| 5  | JJ22-Q04637 | SHRADDHA VIJAY HUMNE     | O Rh Positive | 9561075249 |          |
| 6  | JJ22-Q04636 | SHARWARI GHODMARE        | A Rh Positive | 9371937107 |          |
| 7  | JJ22-Q04635 | TEJAS BANKAR             | A Rh Positive | 9284867262 |          |
| 8  | JJ22-Q04634 | AMAN MOHADIKAR           | O Rh Positive | 7709696535 |          |
| 9  | JJ22-Q04633 | ANKUSH S. BHARBAT        | O Rh Positive | 7558683622 |          |
| 10 | JJ22-Q04629 | RITA YADAV               | O Rh Positive | 8421346972 |          |
| 11 | JJ22-Q04615 | PRAJWAL V. RAUT          | O Rh Positive | 7719081284 |          |
| 12 | JJ22-Q04604 | GARGI R. PURWAR          | A Rh Positive | 8275280404 |          |
| 13 | JJ22-Q04596 | KARAN D. CHOKHANDRE      | O Rh Positive | 8830483773 |          |
| 14 | JJ22-Q04592 | BUSHRA BANO MOHD. HUSAIN | O Rh Positive | 8855915774 |          |
| 15 | JJ22-Q04632 | SHRIKANT S. DHANORKAR    | O Rh Positive | 7249531241 |          |
| 16 | JJ22-Q04628 | KUNAL DONGARE            | O Rh Positive | 8180929603 |          |

| 17 | JJ22-Q04627 | JAY KESWANI             | A Rh Positive     | 8668441539 |                                  |
|----|-------------|-------------------------|-------------------|------------|----------------------------------|
| 18 | JJ22-Q04626 | RAHUL H. MOHOBE         | O Rh Positive     | 9890026445 |                                  |
| 19 | JJ22-Q04621 | SWAPNIL DONGARE         | A Rh Positive     | 7499058985 |                                  |
| 20 | JJ22-Q04619 | MOHIT PANJWANI          | O Rh Positive     | 9325461021 |                                  |
| 21 | JJ22-Q04611 | RUPALI T. WANJARI       | A Rh Positive     | 9890896909 |                                  |
| 22 | JJ22-Q04603 | KARTIK A. RAUT          | A Rh Positive     | 9075421954 |                                  |
| 23 | JJ22-Q04595 | KAMAL K. DHARIWAL       | A Rh Positive     | 9175861400 |                                  |
| 24 | JJ22-Q04591 | SONALI A. KAVIRAJ       | B Rh Positive     | 7020353448 |                                  |
| 25 | JJ22-Q04585 | PRIYA P. CHELANI        | O Rh Positive     | 7972363071 |                                  |
| 26 | JJ22-Q04579 | SIMRAN SHAHU            | B Rh Positive     | 7719042510 |                                  |
| 27 | JJ22-Q04612 | ASIM KHAN               | O Rh Positive     | 9175275149 |                                  |
| 28 | JJ22-Q04609 | DR. PINKY C. SONARGHARE | B Rh Positive     | 9960384890 |                                  |
| 29 | JJ22-Q04602 | VAIDEHI S. BHILAWE      | A Rh Positive     | 9307643962 |                                  |
| 30 | JJ22-Q04584 | HARSH M. GAURE          | O Rh Positive     | 7758854917 |                                  |
| 31 | JJ22-Q04583 | CHAITANYA A. DHANVIJ    | B Rh Positive     | 7719019178 |                                  |
| 32 | JJ22-Q04580 | ADITYA D. HAJARE        | O Rh Positive     | 9765170586 |                                  |
| 33 | JJ22-Q04608 | ANURADHA R. PODDAR      | B Rh Positive     | 9096464453 |                                  |
| 34 | JJ22-Q04598 | AARTI M. SHRIWAS        | O Rh Positive     | 8758006636 |                                  |
| 35 | JJ22-Q04597 | TEJAS T. SHEMBEKAR      | B Rh Positive     | 9359780421 |                                  |
| 36 | JJ22-Q04594 | AMOL A. KALSAIT         | O Rh Positive     | 7038448952 |                                  |
| 37 | JJ22-Q04593 | AJAY M. MUNDHADA        | B Rh Positive     | 9373237363 |                                  |
| 38 | JJ22-Q04586 | OMINI RAO               | O Rh Positive     | 7028438594 |                                  |
| 39 | JJ22-Q04605 | VIVEKANAND P. GONDANE   | B Rh Positive     | 9834643970 |                                  |
| 40 | JJ22-Q04600 | UMAIR UZAIR ADNAN       | B Rh Positive     | 9175706910 |                                  |
| 41 | JJ22-Q04599 | VINAY M. WALDE          | A Rh Positive     | 7744918699 |                                  |
| 42 | JJ22-Q04578 | SAHIL KUNGWANI          | B Rh Positive     | 8390841454 |                                  |
| 43 | JJ22-Q04577 | KAPIL KHALWANI          | O Rh Positive     | 7498806799 |                                  |
| 44 | JJ22-Q04576 | RAHUL P. SARFA          | B Rh Positive     | 8149389326 |                                  |
| 45 | JJ22-Q04607 | MANISH G. KADU          | O Rh Positive     | 9028453428 |                                  |
| 46 | JJ22-Q04606 | MAHESH B. DHOSEWAN      | B Rh Positive     | 9372472289 | 1                                |
| 47 | JJ22-Q04601 | HARSH P. MESHRAM        | B Rh Positive     | 7758958832 |                                  |
| 48 | JJ22-Q04587 | NEERAJ BAKHRU           | A Rh Positive     | 9850119053 |                                  |
| 49 | JJ22-Q04582 | PALASH P. VAIDYA        | A Rh Positive     | 8857996835 |                                  |
| 50 | JJ22-Q04581 | ANKUSH S. PATEL         | O Rh Positive     | 9325723591 | 1                                |
| 51 | JJ22-Q04618 | NISARG RAHATE           | B Rh Positive     | 8459401293 |                                  |
| 52 | JJ22-Q04616 | HARSHAL WADEWALE        | B Rh Positive     | 9022951814 |                                  |
| 53 | JJ22-Q04614 | SUMIT P. CHELANI        | AB Rh<br>Positive | 7830900005 |                                  |
| 54 | JJ22-Q04590 | RAKESH M. NAKTODE       | O Rh Positive     | 9552274639 | 1                                |
| 55 | JJ22-Q04589 | KARAN J. BAWANE         | O Rh<br>Negative  | 8830906825 | karanbawa<br>ne555@gm<br>ail.com |

| 56 | JJ22-Q04588 | RAHUL C. BARAPATRE | O Rh<br>Negative | 7410583983 |
|----|-------------|--------------------|------------------|------------|
| 57 | JJ22-Q04631 | PUSHPRAJ NIKHARE   | A Rh Positive    | 9730371192 |
| 58 | JJ22-Q04630 | SONALI PAL         | B Rh<br>Negative | 9561793834 |
| 59 | JJ22-Q04625 | RITIK H. MUDLIYAR  | O Rh Positive    | 8806000864 |
| 60 | JJ22-Q04622 | RAMESH M. AMBADE   | O Rh Positive    | 9860089473 |
| 61 | JJ22-Q04617 | ANURAG RAUT        | B Rh Positive    | 9503826106 |
| 62 | JJ22-Q04610 | SHREYAS PUNDKAR    | A Rh Positive    | 9284232512 |