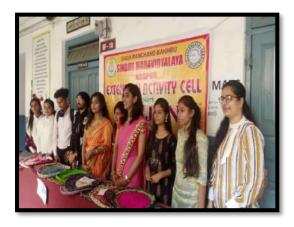

# Diwali Décor Competition

NSS Unit of Dada Ramchand Bakhru Sindhu Mahavidyalaya had conducted Diwali Décor Competition and Sale on 27<sup>th</sup> and 28<sup>th</sup> October 2021 to enhance the creativity of students and motivate them to use the Swadeshi and handmade products for the festivals. Many Groups have enthusiastically participated in the competition along with their beautiful and creative decorative items for the Diwali decoration like Diyas, Lanterns, Toran, Door hangings, Pots, Lamps, handmade chocolate and dry fruit hampers etc.

The exhibition was conducted with complete social distancing and sanitization.