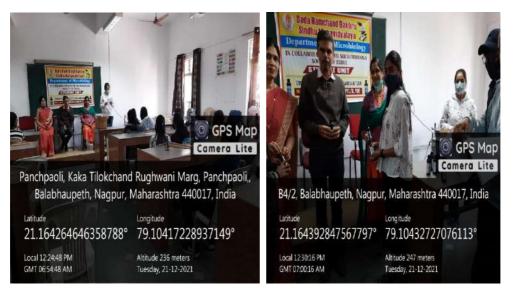

# Guest Lecture by Dr. Prashant Dahire

NSS unit of Dada Ramchand Bakhru Sindhu Mahavidyalaya had organized Webinar on "Health, Diet and Sunya Meditation for Students" by Dr. Prashant Dahire, MBBS MD, Assistant Professor, SRTR Govt Medical college Ambajogai Maharashtra on 12<sup>th</sup> March 2022 on Google meet. A large number of staff of the college had been motivated by the talk.