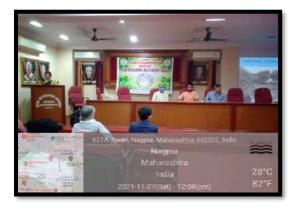

## Workshop Report

- **1. Name of the Programme** Physical and Mental Health of Children in Covid-19
- **2. Date and Time**: Date: 20th July 2021; Time: 10:30 am to1:00 pm
- 3. Brochure & Banner: Attached
- 4. No. of Participants: 620