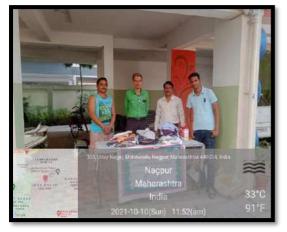

## Visit At Beltirodi

NSS Unit of Dada Ramchand Bakhru Sindhu Mahavidyalaya visited the fire site of Beltirodi where 93 houses were gutted after 40 LPG cylinders exploded. Hundreds of people lost their shelter and belongings in it. NSS unit went to help these people by distributing Wheat packets, Rice, Dal, Sugar, Pohas, Biscuit packets etc. Also, Utensils and Clothes were distributed amongst the people on 15<sup>th</sup> May 2022. 10 volunteers participated along with faculty members to the site. Glimpses of it can be watched on the youtube channel of NSS <u>https://youtu.be/2j4GrHJa\_x8</u>

Officialing Principal Dada Ramchand Bakhru Sindhu Makavidyalaya, Nagpur-17