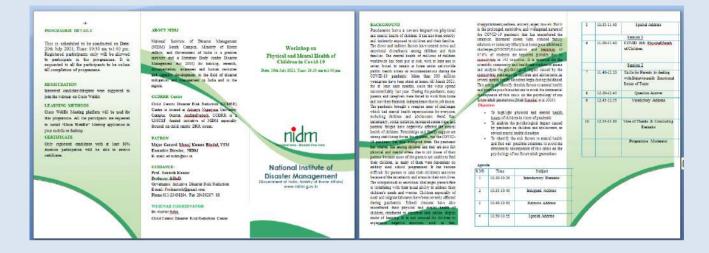

## Workshop Report

- **1. Name of the Programme** Physical and Mental Health of Children in Covid-19
- **2. Date and Time**: Date: 20th July 2021; Time: 10:30 am to1:00 pm
- 3. Brochure & Banner: Attached
- 4. No. of Participants: 620

## 5. Background:

Pandemics have a severe impact on physical and mental health of children. It has also been directly and indirectly exposed to children and their families. The direct and indirect factors have created stress and emotional disturbance among children and their families. The mental health of millions of children worldwide has been put at risk, with at least one in seven forced to remain at home under nationwide public health orders or recommendations during the COVID-19 pandemic. More than 330 million youngsters have been stuck at home, till March 2021, for at least nine months, since the virus spread uncontrollably last year. During the pandemic, many parents and caregivers were forced to work from home and lost their financial independence due to job losses. The pandemic brought a complex array of challenges which had mental health repercussions for everyone, including children and adolescents. Grief, fear, uncertainty, social isolation, increased screen time, and parental fatigue have negatively affected the mental health of children. Friendships and family support are strong stabilizing forces for children, but the COVID-19 pandemic has also disrupted them. The pandemic has created fear among children and they are also felt physical and mental stress due to job losses of their parents because most of the parents are unable to feed their children, as many of them were dependent on midday meal school programmed. It has become difficult for parents to calm their children's anxieties because of the uncertainty and stress in their own lives. The occupational or emotional challenges parents face is interfering with their usual ability to address their children's needs and worries. Children especially of rural and migrant labourers have been severely affected during pandemics. School closures have also exacerbated their physical and mental health of children, reinforced to transform into online /digital mode of learning. It is not unusual for children to experience negative emotions such as fear, disappointment, sadness, anxiety, anger, loss etc. But it is the prolonged, restrictive, and widespread nature of the COVID-19 pandemic that has exacerbated the situation. Increased screen time, strained family relations or sedentary lifestyle at home pose