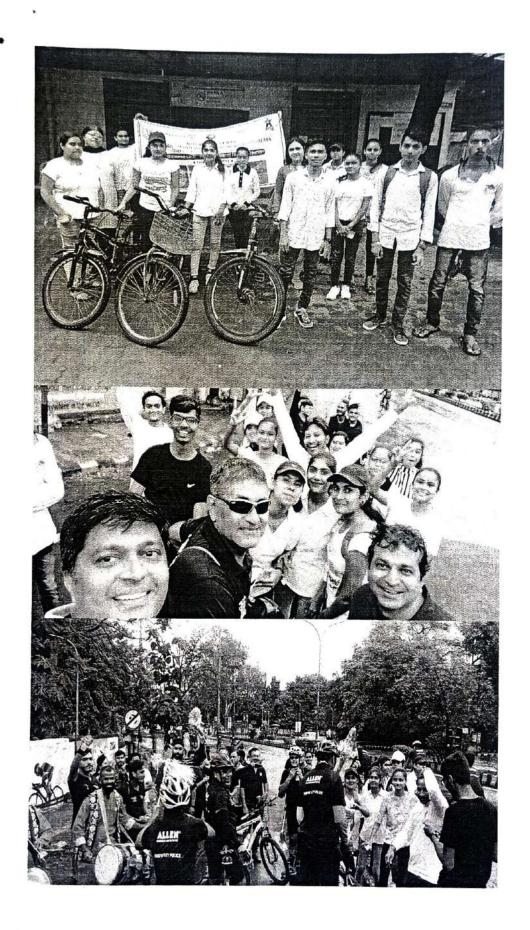

## **Street Play on Traffic Awareness**

NSS unit of Dada Ramchand Bakhru Sindhu Mahavidyalaya, Nagpur had organized a street play on the topic "Traffic Awareness" on 16<sup>th</sup> March 2022 at Indora Chouk. Indora Traffic Police station authorities coordinated the play well. Around 17 volunteers preformed the play. Play can be watched at the given Youtube link <u>https://youtu.be/aP892qKT7Cs</u>.

### **Permission Letter**

То

The Principal,

Dada Ramchand Bakhru Sindhu Mahavidyalaya, Nagpur,

Subject: Permission to organize a street play on the topic "Traffic Awareness" on 16<sup>th</sup> March 2022 at Indora Chouk under the banner of NSS.

Through: IQAC Coordinator

Respected Sir.

We, the undersigned, request you to permit us to organize a street play on the topic "Traffic Awareness" on  $16^{th}$  March 2022 at Indora Chouk under the banner of NSS, DRB Sindhu Mahavidyalaya.

Please do the needful and oblige.

Thanking You

Dr Sunil Dahire NSS Program Officer

Dr Satish Tewani NSS Program Officer

IQAC Coordinator

Principal

Officialing Principal Dada Ramchand Bakhru Sindhu Makavldyalaya, Nagpur-37

# **Street Play on Traffic Awareness**

# Notice

All the students are hereby informed that the NSS is organizing a street play on the topic "Traffic Awareness" on 16<sup>th</sup> March 2022 at Indora Chouk.. Those who are willing to participate in it give their nominations to Dr. Pooja Mohobe.