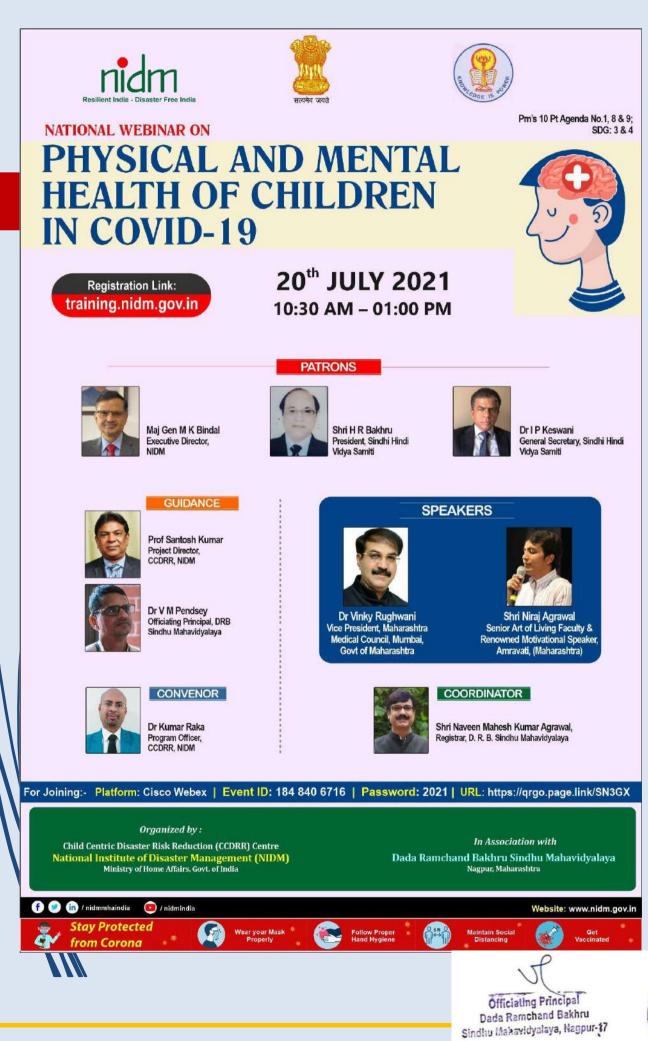

## Workshop Report

- **1. Name of the Programme** Physical and Mental Health of Children in Covid-19
- **2. Date and Time**: Date: 20th July 2021; Time: 10:30 am to1:00 pm
- 3. Brochure & Banner: Attached
- 4. No. of Participants: 620

## **6.** Objectives

- To highlight physical and mental health issues of children in times of pandemic.
- To analyze the psychological impact caused by pandemic on children and adolescents, as several mental health disorders
- To identify the risk factors to mental health and find out possible solutions to avoid the detrimental consequence of this crisis on the psychology of our future adult generations

# 7. Eminent Experts:

- **Dr.VinkyRughwani,**Vice President, Maharashtra Medical Council, Government of Maharashtra
- Shri Niraj Agarwal, Senior Art of Living Faculty & Renowned Motivational, Speaker, (Maharashtra)

| S.N0 | Time        | Subject                                 | Facilitator                                                                                   |
|------|-------------|-----------------------------------------|-----------------------------------------------------------------------------------------------|
| 1    | 10.30-10.35 | Introductory Remarks                    | Dr. Kumar Raka                                                                                |
| 2    | 10.35-10.40 | Inaugural Address                       | Shri H.R. Bakhru,President,Sindhi Hindi<br>VidyaSamiti                                        |
| 3    | 10.40-10.50 | Keynote Address                         | Prof. Santosh Kumar, Project<br>Director, CCDRR, NIDM                                         |
| 4    | 10.50-10.55 | Special Address                         | Dr.VinkyRughwani,Chairman ,Sindhi Hindi<br>VidyaSamiti                                        |
| 5    | 10.55-11.00 | Special Address                         | Dr. I.P. Keswani,General Secretary,Sindhi<br>Hindi VidyaSamiti                                |
|      |             | Session 1                               |                                                                                               |
| 6    | 11.00-11.40 | COVID 19& PhycisalHelath<br>of Children | Dr.VinkyRughwani,Vice Precident,<br>Maharashtra Medical Council, Government<br>of Maharashtra |
|      |             | Session 2                               |                                                                                               |

# 9. Programme Schedule

Officialing Principal Dada Ramchand Bakhru Sindhu Makavidyalaya, Nagpur-17

| 7  | 11.40-12.20 | Skills for Parents to dealing<br>with Behavioural& Emotional<br>Issues of Teens | ShriNirajAgrawal,Senior Art of Living<br>Faculty & Renowned Motivational Speaker,<br>Maharashtra |
|----|-------------|---------------------------------------------------------------------------------|--------------------------------------------------------------------------------------------------|
| 8  | 12.20-12.45 | Question Answer                                                                 |                                                                                                  |
| 9  | 12.45-12.55 | Valedictory Address                                                             | Dr.V. M. Pendsey,Officiating Principal<br>DRB Sindhu Mahavidyalaya                               |
| 10 | 12.55-13.00 | Vote of Thanks & Concluding<br>Remarks                                          | Shri Naveen Agrawal,Coordinator of the<br>Program &Registrar, DRB<br>SindhuMahavidyalaya         |
|    |             | Programme Moderator                                                             | Dr. Kumar Raka<br>Convenor of the Program &<br>Program Officer, CCDRR, NIDM                      |