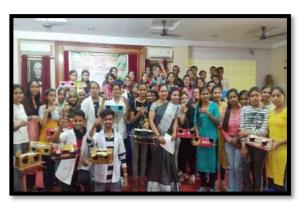

# Eye Check-up Camp at DRB Sindhu Mahavidyalaya

National Service Scheme (NSS) unit, Rotaract club and Extension Activity cell of Dada Ramchand Bakhru Sindhu Mahavidyalaya had organized an Eye Check-up camp in association with Mahatme Eye-bank & Eye Hospital. Camp facilitates free eye check-up, free sickle cell test, free specs. Camp witnessed an overwhelming response of 446 free eye check-ups out of which 18 patients in which cataract was detected and 3 with squinting will be operated free of cost at Mahatme hospital. 87 patients were scanned for sickle cell. 70 specs were distributed free of cost to the needy patients which were sponsored by Rotary club, CA Gaurav Kaushik and CA Jay Kaushik.

Glimpses of the camp can be watched on the Youtube channel of NSS <u>https://youtu.be/ltP8Du2bThg</u>

Officialing Principal Dada Ramchand Bakhru Sindhu Makavidyalaya, Nagpur-17