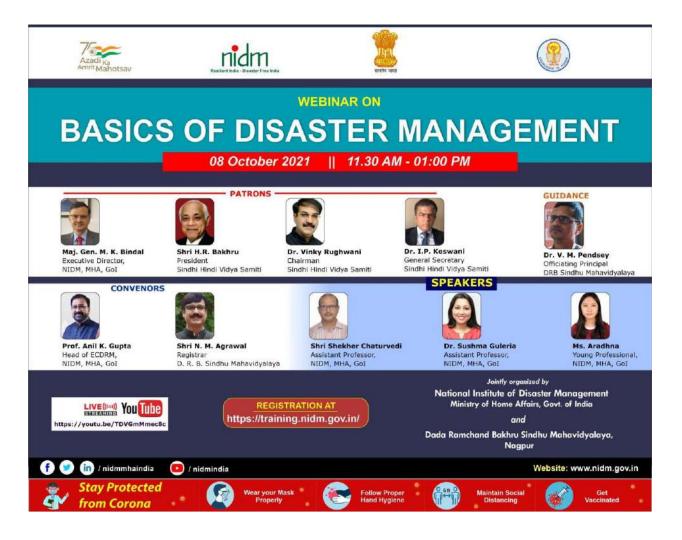

## Workshop Report

- **1. Name of the Programme** Physical and Mental Health of Children in Covid-19
- **2. Date and Time**: Date: 20th July 2021; Time: 10:30 am to1:00 pm
- 3. Brochure & Banner: Attached
- 4. No. of Participants: 620

# 7. Eminent Experts:

- **Dr.VinkyRughwani,**Vice President, Maharashtra Medical Council, Government of Maharashtra
- Shri Niraj Agarwal, Senior Art of Living Faculty & Renowned Motivational, Speaker, (Maharashtra)

| S.N0 | Time        | Subject                                 | Facilitator                                                                                   |
|------|-------------|-----------------------------------------|-----------------------------------------------------------------------------------------------|
| 1    | 10.30-10.35 | Introductory Remarks                    | Dr. Kumar Raka                                                                                |
| 2    | 10.35-10.40 | Inaugural Address                       | Shri H.R. Bakhru,President,Sindhi Hindi<br>VidyaSamiti                                        |
| 3    | 10.40-10.50 | Keynote Address                         | Prof. Santosh Kumar, Project<br>Director, CCDRR, NIDM                                         |
| 4    | 10.50-10.55 | Special Address                         | Dr.VinkyRughwani,Chairman ,Sindhi Hindi<br>VidyaSamiti                                        |
| 5    | 10.55-11.00 | Special Address                         | Dr. I.P. Keswani,General Secretary,Sindhi<br>Hindi VidyaSamiti                                |
|      |             | Session 1                               |                                                                                               |
| 6    | 11.00-11.40 | COVID 19& PhycisalHelath<br>of Children | Dr.VinkyRughwani,Vice Precident,<br>Maharashtra Medical Council, Government<br>of Maharashtra |
|      |             | Session 2                               |                                                                                               |

# 9. Programme Schedule

Officialing Principal Dada Ramchand Bakhru Sindhu Makavidyalaya, Nagpur-17

| 7  | 11.40-12.20 | Skills for Parents to dealing<br>with Behavioural& Emotional<br>Issues of Teens | ShriNirajAgrawal,Senior Art of Living<br>Faculty & Renowned Motivational Speaker,<br>Maharashtra |
|----|-------------|---------------------------------------------------------------------------------|--------------------------------------------------------------------------------------------------|
| 8  | 12.20-12.45 | Question Answer                                                                 |                                                                                                  |
| 9  | 12.45-12.55 | Valedictory Address                                                             | Dr.V. M. Pendsey,Officiating Principal<br>DRB Sindhu Mahavidyalaya                               |
| 10 | 12.55-13.00 | Vote of Thanks & Concluding<br>Remarks                                          | Shri Naveen Agrawal,Coordinator of the<br>Program &Registrar, DRB<br>SindhuMahavidyalaya         |
|    |             | Programme Moderator                                                             | Dr. Kumar Raka<br>Convenor of the Program &<br>Program Officer, CCDRR, NIDM                      |