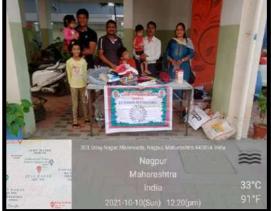

## Visit At Beltirodi

NSS Unit of Dada Ramchand Bakhru Sindhu Mahavidyalaya visited the fire site of Beltirodi where 93 houses were gutted after 40 LPG cylinders exploded. Hundreds of people lost their shelter and belongings in it. NSS unit went to help these people by distributing Wheat packets, Rice, Dal, Sugar, Pohas, Biscuit packets etc. Also, Utensils and Clothes were distributed amongst the people on 15<sup>th</sup> May 2022. 10 volunteers participated along with faculty members to the site. Glimpses of it can be watched on the youtube channel of NSS <u>https://youtu.be/2j4GrHJa\_x8</u>

Officialing Principal Dada Ramchand Bakhru Sindhu Makavidyalaya, Nagpur-17