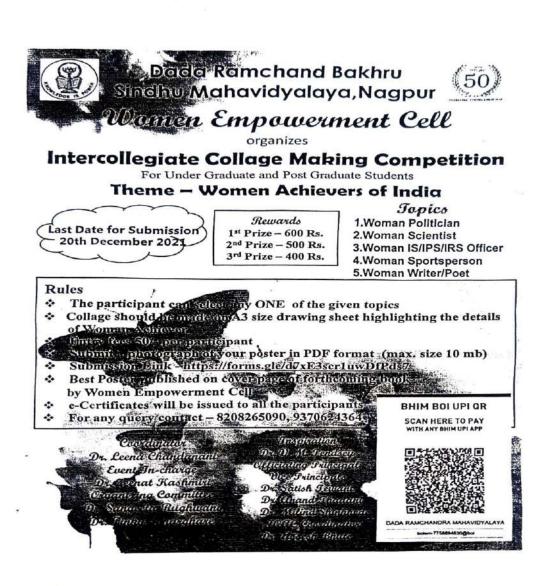

, Nagpur-17



### DADA RAMCHAND BAKHRU SINDHU MAHAVIDYALAYA PANCHPAOLI, NAGPUR

To,

ŧ

The Principal

Dada Ramchand Bakhru Sindhu Mahavidyalaya Nagpur

Subject – Permission for organization of Inter Collegiate Collage Making Competition Through: IQAC Coordinator

#### Respected Sir,

Women Empowerment Cell wishes to organize Inter Collegiáte Collage Making Competition on the theme "Women Achievers of India" for Under Graduate and Post Graduate Students of colleges. This competition will help the students to understand contribution of Women in different field. Kindly permit us to organize the competition.

Please do the needful and oblige.

Thanking you.

Al Cooodhedy

Yours faithfully Dr. Leena Chandnani

endre

Officiating Principal Dada Ramchand Bakhru Sindhu Makavidyalaya, Nagpur-17



Officiating Principal Dada Ramchand Bakhru Sindhu Makavidyalaya, Nagpur-37

#### **Intercollegiate Collage Making Competition**

Women Empowerment Cell of the College and Rotract Club had organised Intercollegiate Collage Making Competition for undergraduate and postgraduate students on the theme Women Achievers of India. The topics were Women Politicians, Women Scientists, Women Is/IPS/IRS Officer, Women Sportsperson, Women Writer/Poet. Students from various Colleges of Nagpur city enthusiastically participated in it. In this event Ms. Renuka Ramreke of Rajkumar Kewalramani Kanya Mahavidyalaya, Nagpur bagged first prize, Ms. Shrutika Gonnade of Dada Rramçhand Bakhru Sindhu Mahavidyalaya, Nagpur bagged second prize and Ms. Harshita Atram of Rajkumar Kewalramani Kanya Mahavidyalaya, Nagpu