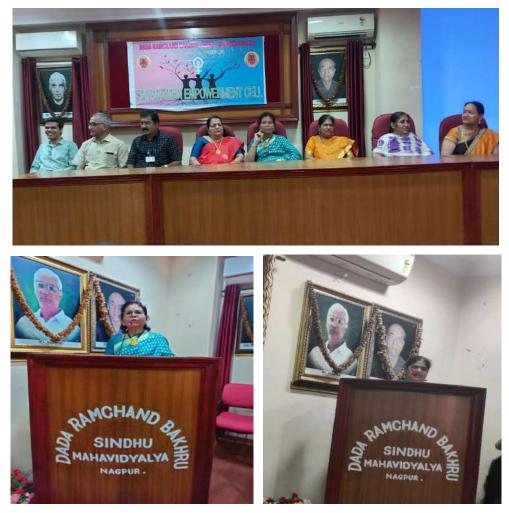

akhru Sindhu Mahavidyalaya, Nagpur. Vice Principals Dr. Satish Tewani, Dr. Anand Thadani and Dr. Milind Shinkhede were present. Dr. S. Tewani in his presidential speech enlightened about challenged faced by working women. Dr. Kumar had delivered the lecture on 'Gender Equity Today for Sustainable Development' and Mrs. Shimpi enlightened the gathering on the topic 'Break the Bias'. Coordinator of WEC, Dr. Leena Chandanani introduced the guest and briefed the theme of women's day. The members of WEC Dr. Zeenat Kashmiri, Dr. Sangita Rughwani and Dr. Pinky Sonarghare worked hard for the success for the event. The program was conducted by Dr. Bharti Anerao and the vote of thanks was proposed by Dr. Rupali Wanjari.



Officialing Principal Dada Ramchand Bakhru Sindhu Makavidyalaya, Nagpur-17





Dr. Vijaya Kumar and Mrs. Sanghmitra Shimpi delivered guest lectures

Öfficialing Principal Dada Ramchand Bakhru Sindhu Makavidyalaya, Nagpur-17





# Dada Ramchand Bakhru Sindhu Mahavidyalaya, Nagpur

| Sr. No. | Name                                      | Signature |
|---------|-------------------------------------------|-----------|
| 1       | Dr. P. C. Sonarghare<br>De. B.S. Anere    | Pb4       |
| 2       | Der. B.S. Anered                          | BAT       |
| 3       | Dr. L. Chondonani                         | er        |
| 4       | Dr. S. Bhagchond                          | 12n       |
| 5       | Mrs. Anila Jagyaei<br>Mrs. S.T. Hiwarkar. |           |
| 6       | Mrs. S.T. Hiwarkar.                       |           |
| 7       | Mr. S.D. Bande