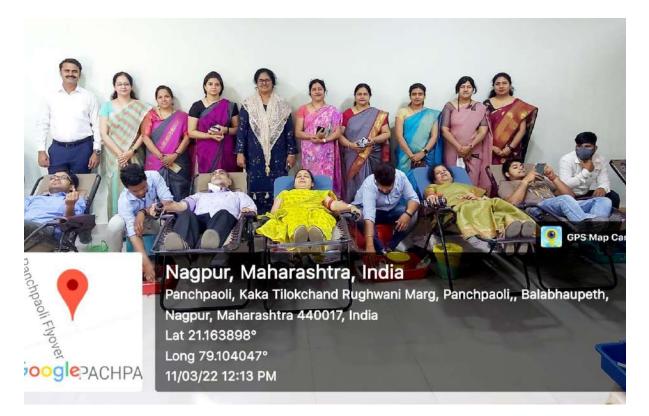

### Activities Conducted by NSS

National Service Scheme (NSS) unit of Dada Ramchand Bakhru Sindhu Mahavidyalaya had organized blood donation camp on 11 March 2022 in association with Jeevan Jyoti Blood bank. 62 people including students, teaching, non-teaching staff and many others donated the blood in the camp. Certificates, water bottles and refreshment had been given to the donors. 146 people came forward to test their Blood pressure, Hemoglobin, blood group etc. NSS volunteers assessed and helped in the camp.