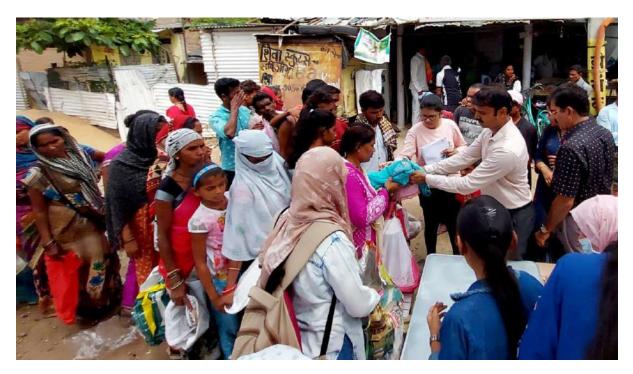

# Eye Check-up Camp at DRB Sindhu Mahavidyalaya

National Service Scheme (NSS) unit, Rotaract club and Extension Activity cell of Dada Ramchand Bakhru Sindhu Mahavidyalaya had organized an Eye Check-up camp in association with Mahatme Eye-bank & Eye Hospital. Camp facilitates free eye check-up, free sickle cell test, free specs. Camp witnessed an overwhelming response of 446 free eye check-ups out of which 18 patients in which cataract was detected and 3 with squinting will be operated free of cost at Mahatme hospital. 87 patients were scanned for sickle cell. 70 specs were distributed free of cost to the needy patients which were sponsored by Rotary club, CA Gaurav Kaushik and CA Jay Kaushik.

Glimpses of the camp can be watched on the Youtube channel of NSS <u>https://youtu.be/ltP8Du2bThg</u>

Officialing Principal Dada Ramchand Bakhru Sindhu Makavidyalaya, Nagpur-17