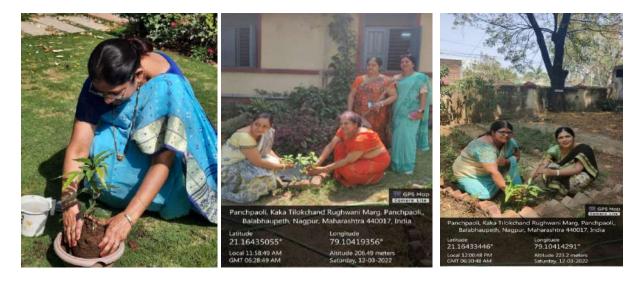

>Writer/Poet     |
| /rushabh Nagdive           | M.Sc. I                 | D R B Sindhu Mahavidyalaya                          | 9075772662       | Woman<br>Sportsperson    |
| ayatri Shende              | B.Sc.                   | D R B Sindhu Mahavidyalaya                          |                  | Woman<br>Scientist       |
| rema Sakhare               | B.Sc.                   | D R B Sindhu Mahavidyalaya                          | 83038300940      | Woman<br>Sportsperson    |

Officiating Principal Dada Ramchand Bakhru Sindhu Makavidyalaya, Nagpur-17

### **Plantation Drive**

A plantation drive was organized by Women Empowerment Cell and Rotract club for the teaching, non-teaching and students of the college. About 35 teachers and students actively participated in this drive.





Officialing Principal Dada Ramchand Bakhru Sindhu Mahavidyalaya, Nagpur-17





# Dada Ramchand Bakhru Sindhu Mahavidyalaya, Nagpur

Title of the program Plantation Drive Dig. by Women Empowerment Ceu Date and Time 121031 2022 Place

| Fr. No.  | Name                             | Signature     |
|----------|----------------------------------|---------------|
| 1)       | boniya is katare                 | Steatar       |
| 2)       | shital br. thak ne               | Thorse        |
| 3)       | Achal . I. Darmade               | Acure         |
| 4)       | Damini R. Dehankar               | Tretronkur    |
| 5>       | Sakshi G. Dhote                  | Sphorte       |
| 6>       | Smeha S. Urune                   | France        |
| 7/<br>8> | Anjali. A. Guptg                 | Aliz