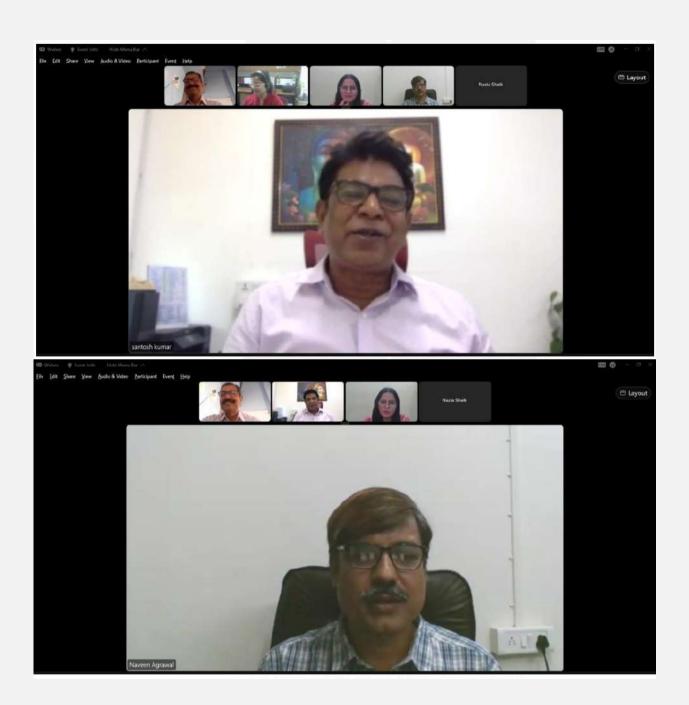

# 9. Programme Schedule

Officialing Principal Dada Ramchand Bakhru Sindhu Makavidyalaya, Nagpur-17

| 7  | 11.40-12.20 | Skills for Parents to dealing<br>with Behavioural& Emotional<br>Issues of Teens | ShriNirajAgrawal,Senior Art of Living<br>Faculty & Renowned Motivational Speaker,<br>Maharashtra |
|----|-------------|---------------------------------------------------------------------------------|--------------------------------------------------------------------------------------------------|
| 8  | 12.20-12.45 | Question Answer                                                                 |                                                                                                  |
| 9  | 12.45-12.55 | Valedictory Address                                                             | Dr.V. M. Pendsey,Officiating Principal<br>DRB Sindhu Mahavidyalaya                               |
| 10 | 12.55-13.00 | Vote of Thanks & Concluding<br>Remarks                                          | Shri Naveen Agrawal,Coordinator of the<br>Program &Registrar, DRB<br>SindhuMahavidyalaya         |
|    |             | Programme Moderator                                                             | Dr. Kumar Raka<br>Convenor of the Program &<br>Program Officer, CCDRR, NIDM                      |