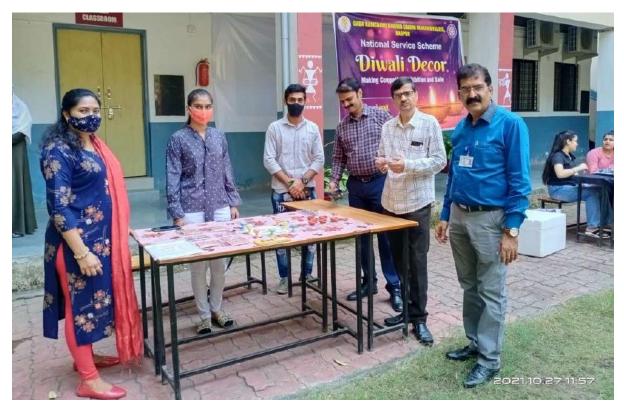

# Diwali Décor Competition

NSS Unit of Dada Ramchand Bakhru Sindhu Mahavidyalaya had conducted Diwali Décor Competition and Sale on 27<sup>th</sup> and 28<sup>th</sup> October 2021 to enhance the creativity of students and motivate them to use the Swadeshi and handmade products for the festivals. Many Groups have enthusiastically participated in the competition along with their beautiful and creative decorative items for the Diwali decoration like Diyas, Lanterns, Toran, Door hangings, Pots, Lamps, handmade chocolate and dry fruit hampers etc.

The exhibition was conducted with complete social distancing and sanitization.