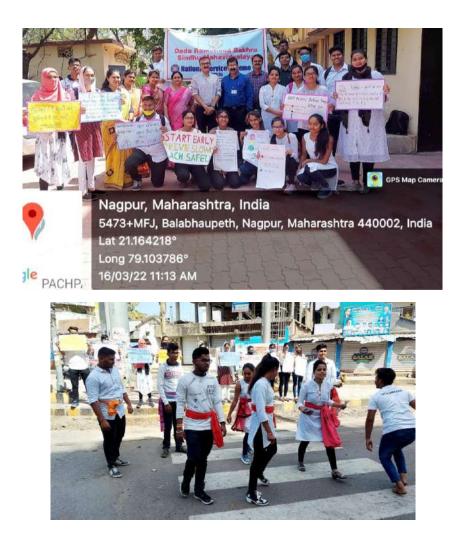

## **Street Play on Traffic Awareness**

NSS unit of Dada Ramchand Bakhru Sindhu Mahavidyalaya, Nagpur had organized a street play on the topic "Traffic Awareness" on 16<sup>th</sup> March 2022 at Indora Chouk. Indora Traffic Police station authorities coordinated the play well. Around 17 volunteers preformed the play. Play can be watched at the given Youtube link <u>https://youtu.be/aP892qKT7Cs</u>.