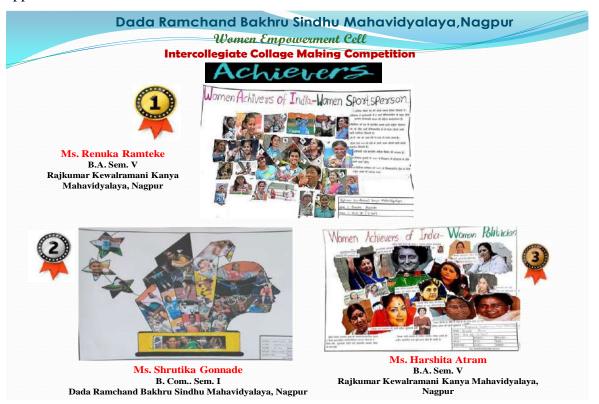

n Achievers of India. The topics were Women Politicians, Women Scientists, Women Is/IPS/IRS Officer, Women Sportsperson, Women Writer/Poet. Students from various Colleges of Nagpur city enthusiastically participated in it. In this event Ms. Renuka Ramreke of Rajkumar Kewalramani Kanya Mahavidyalaya, Nagpur bagged first prize, Ms. Shrutika Gonnade of Dada Rramçhand Bakhru Sindhu Mahavidyalaya, Nagpur bagged second prize and Ms. Harshita Atram of Rajkumar Kewalramani Kanya Mahavidyalaya, Nagpur bagged third prize. The competition was coordinated by Dr. Leena Chandnani, Incharge, Women Empowerment Cell. Dr. Zeenat Kashmiri was the event incharge and organising committee members were Dr. Sangeeta Rughwani and Dr. Pinky Songhare. Principal Dr. V. M. Pendsey appreciated the efforts of the WEC.



Officialing Principal Dada Ramchand Bakhru Sindhu Makavidyalaya, Nagpur-17





## Dada Ramchand Bakhru Sindhu Mahavidyalaya Panchpaoli, Nagpur Women Empowerment Cell 2021-22

 $\{ \boldsymbol{r}_{i} \}_{i \in I}$ 

# Intercollegiate Collage Making Competition Participants List

| Name of the<br>Student     | Class                   | Name of the Institute                               | Mobile<br>Number | Topic of your<br>Collage |
|----------------------------|-------------------------|-----------------------------------------------------|------------------|--------------------------|
| Sumedha Bhashka<br>Lonare  | r Bsc 2nd year<br>(CBZ) | D R B Sindhu Mahavidyalaya                          | 9422054686       | Woman                    |
| Tanishka .k.<br>Daheriya   | 12 th 'C'