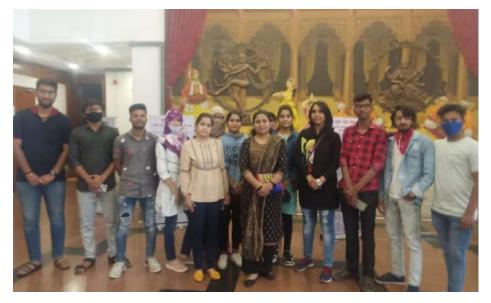

# Eye Check-up Camp at DRB Sindhu Mahavidyalaya

National Service Scheme (NSS) unit, Rotaract club and Extension Activity cell of Dada Ramchand Bakhru Sindhu Mahavidyalaya had organized an Eye Check-up camp in association with Mahatme Eye-bank & Eye Hospital. Camp facilitates free eye check-up, free sickle cell test, free specs. Camp witnessed an overwhelming response of 446 free eye check-ups out of which 18 patients in which cataract was detected and 3 with squinting will be operated free of cost at Mahatme hospital. 87 patients were scanned for sickle cell. 70 specs were distributed free of cost to the needy patients which were sponsored by Rotary club, CA Gaurav Kaushik and CA Jay Kaushik.

Glimpses of the camp can be watched on the Youtube channel of NSS <u>https://youtu.be/ltP8Du2bThg</u>

Officialing Principal Dada Ramchand Bakhru Sindhu Makavidyalaya, Nagpur-17