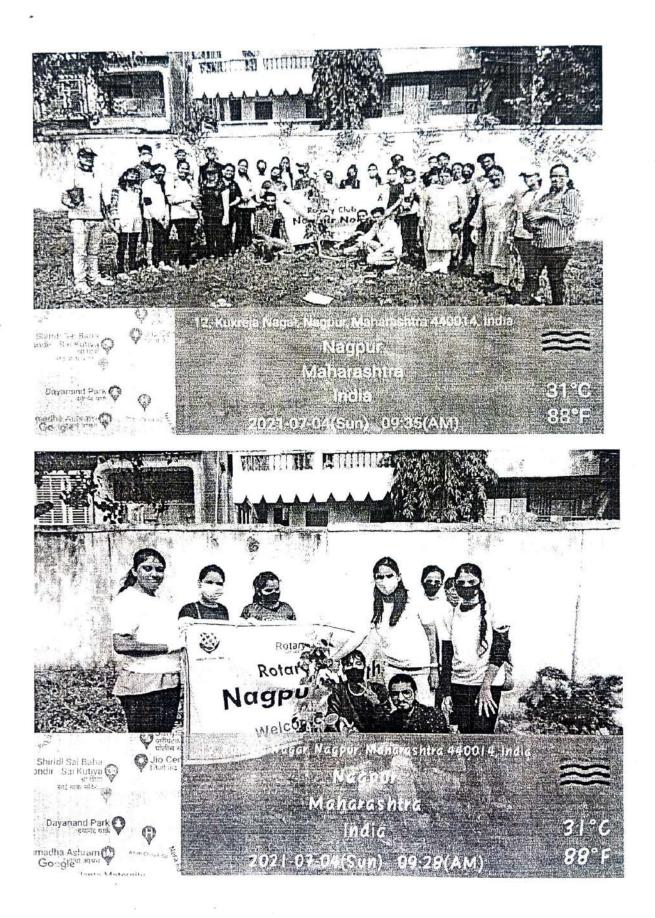

# Eye Check-up Camp at DRB Sindhu Mahavidyalaya

National Service Scheme (NSS) unit, Rotaract club and Extension Activity cell of Dada Ramchand Bakhru Sindhu Mahavidyalaya had organized an Eye Check-up camp in association with Mahatme Eye-bank & Eye Hospital. Camp facilitates free eye check-up, free sickle cell test, free specs. Camp witnessed an overwhelming response of 446 free eye check-ups out of which 18 patients in which cataract was detected and 3 with squinting will be operated free of cost at Mahatme hospital. 87 patients were scanned for sickle cell. 70 specs were distributed free of cost to the needy patients which were sponsored by Rotary club, CA Gaurav Kaushik and CA Jay Kaushik.

Glimpses of the camp can be watched on the Youtube channel of NSS <u>https://youtu.be/ltP8Du2bThg</u>

Officialing Principal Dada Ramchand Bakhru Sindhu Makavidyalaya, Nagpur-17