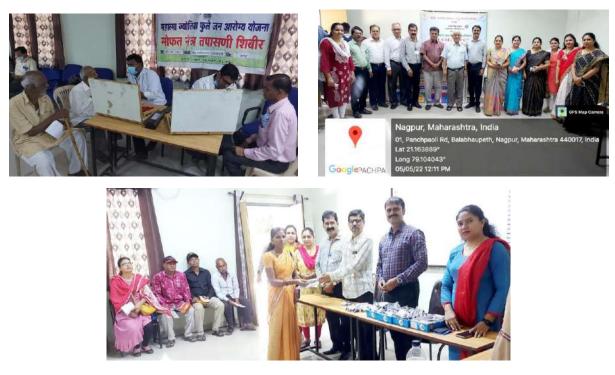

# Eye Check-up Camp at DRB Sindhu Mahavidyalaya

National Service Scheme (NSS) unit, Rotaract club and Extension Activity cell of Dada Ramchand Bakhru Sindhu Mahavidyalaya had organized an Eye Check-up camp in association with Mahatme Eye-bank & Eye Hospital. Camp facilitates free eye check-up, free sickle cell test, free specs. Camp witnessed an overwhelming response of 446 free eye check-ups out of which 18 patients in which cataract was detected and 3 with squinting will be operated free of cost at Mahatme hospital. 87 patients were scanned for sickle cell. 70 specs were distributed free of cost to the needy patients which were sponsored by Rotary club, CA Gaurav Kaushik and CA Jay Kaushik.

Glimpses of the camp can be watched on the Youtube channel of NSS <u>https://youtu.be/ltP8Du2bThg</u>

Officialing Principal Dada Ramchand Bakhru Sindhu Makavidyalaya, Nagpur-17

NATIONAL SERVICE SCHEME **EXTENSION ACTIVITY CELL ROTARACT CLUB** 

In Association with

MAHATME EYE-BANK EYE HOSPITAL

Free Eye Check-up for all **Free Specs for limited people** Sickle Cell Test free for all

Cataract and squinting operation free for BPL card holders (Bring B.P.L card and Aadhar card)

Date: 5<sup>th</sup> May 2022 Time: 8:30 AM to 12:30 PM