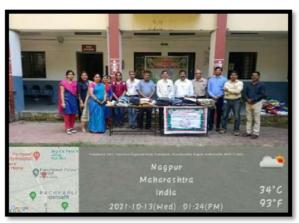

## Visit At Beltirodi

NSS Unit of Dada Ramchand Bakhru Sindhu Mahavidyalaya visited the fire site of Beltirodi where 93 houses were gutted after 40 LPG cylinders exploded. Hundreds of people lost their shelter and belongings in it. NSS unit went to help these people by distributing Wheat packets, Rice, Dal, Sugar, Pohas, Biscuit packets etc. Also, Utensils and Clothes were distributed amongst the people on 15<sup>th</sup> May 2022. 10 volunteers participated along with faculty members to the site. Glimpses of it can be watched on the youtube channel of NSS <u>https://youtu.be/2j4GrHJa\_x8</u>

Officialing Principal Dada Ramchand Bakhru Sindhu Makavidyalaya, Nagpur-17