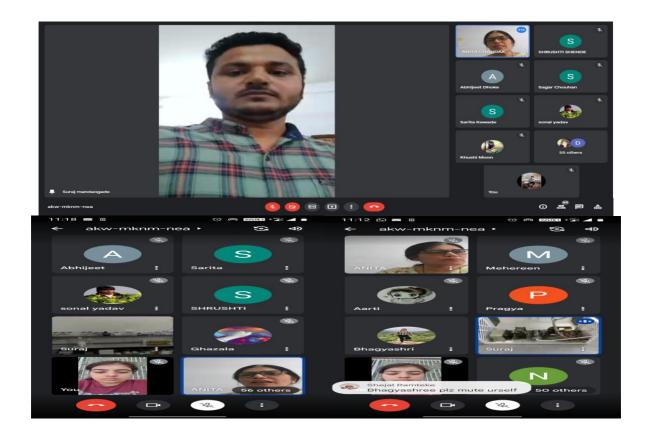

DADA RAMCHAND BAKHRU SINDHU MAHAVIDYALAYA DEPARTMENT OF MICROBIOLOGY

> Session 2021-22 INDUSTRIAL VISIT

Date : 16/4/22 Number of Beneficiaries : 64 Venue : Google meet Platform Online Mode/Offline mode Saturday, April 16 · 10:45 – 11:45am Google Meet joining info Video call link: <u>https://meet.google.com/akw-mknm-nea</u>

A visit to Omniscent Technology Pvt, LTD, Nagpur in online mode was conducted on 16/4/22. The Industry deals in water treatment by using Ozone. The students were made aware of various water testing techniques like Biochemical Oxygen Demand, Chemical Oxygen demand, Ozone Treatment, Alkalinity, Ph and Bacteriological analysis of water. Mr Suraj Madavgane Incharge of the section explained the students various techniques and also explain how ozone is passed and water can be treated.64Students of B.Sc IV semester and B.Sc semester VI Were Present for visit on online google meet Platform. Dr Anita Chandak and Mrs Ritika Asrani were present.