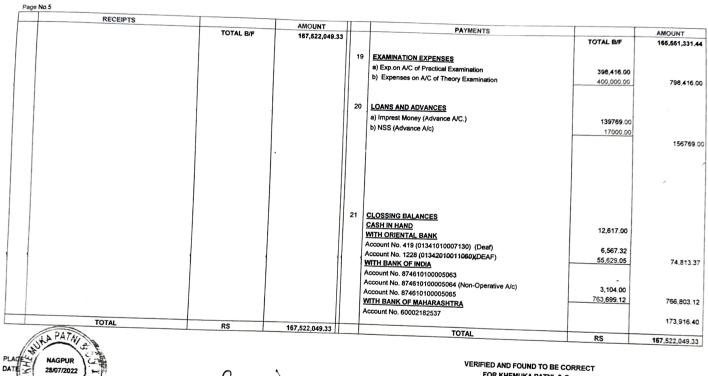

C/F Continue on Page 4

| E | age | N N | ~ A |
|---|-----|-----|-----|
|   | aye | 514 | 0.4 |

|                                                   |           | AMOUNT         |     | PAYMENTS                                  |               |                |
|---------------------------------------------------|-----------|----------------|-----|-------------------------------------------|---------------|----------------|
|                                                   | TOTAL B/F | 166,949,945.33 |     | FAIMENIS                                  |               | AMOUNT         |
|                                                   |           |                |     |                                           | TOTAL B/F     | 130,539,111    |
| I) Chif Minister Relief Fund Collected from Staff |           | 418,129.00     | 18  |                                           |               |                |
|                                                   |           | 410,123.00     | 10  | OTHER INDIRECT OR NON RECURRING           |               |                |
| m) Other Recovery from Staff                      |           |                | 1   | a) Refund Caution Money                   | 35.00         |                |
| •                                                 |           | 150000.00      |     | b) Refund Library Deposit                 | 25.00         | 60.            |
| n) Subhash Mandhan Engineers & Contractors        |           |                |     |                                           |               | 00             |
| , second action and an angineers & contractors    |           | 3,975.00       |     | c) Paid to LIC & GIC                      |               |                |
|                                                   |           |                |     | i) LIC                                    | 4 405 050 00  |                |
|                                                   | 1         | 1 1            |     | ii) GSLI                                  | 1,125,850.00  |                |
|                                                   |           |                |     | iii) Accidental Group Insurance Collected | 591,914.00    |                |
|                                                   |           |                |     | in Accidental Group Insurance Collected   | 33,276.00     | 1,751,040.     |
|                                                   |           |                |     |                                           |               |                |
|                                                   |           |                |     | d)Tax Payment                             |               |                |
|                                                   |           |                |     | i)Income Tax                              | 13,890,500.00 |                |
|                                                   |           |                |     | ii) Professional Tax                      | 242,800.00    |                |
|                                                   |           |                |     |                                           | 242,800.00    | 14,133,300.0   |
|                                                   |           |                |     | e) Staff Provident Fund (P P F)           |               |                |
|                                                   |           |                |     |                                           | 1 1           | 12000.0        |
|                                                   |           |                |     | f) DCPS                                   |               |                |
|                                                   |           |                |     |                                           |               |                |
|                                                   |           |                |     | i) DCPS Paid                              | 5,952,886.00  |                |
|                                                   |           | 1              |     | ii) DCPS Old Paid                         | 81,644.00     | 6,034,530.00   |
|                                                   |           |                |     |                                           |               | 0,004,000.00   |
|                                                   |           |                |     | g) GPF                                    |               |                |
|                                                   | 1         | 1 11           | 1   | i) Staff G.P.F. Account                   | 5,682,440.00  |                |
|                                                   |           |                |     | ii) GPF Final Claim Paid to Staff         | 5,281,630.00  |                |
|                                                   |           |                |     | iii) GPF Advance Claim                    |               |                |
|                                                   |           |                |     |                                           | 1,404,000.00  | 12,368,070.00  |
|                                                   |           |                | 1   | h) Bank & Society Loan Collection         |               |                |
|                                                   |           |                |     | i) Shikshak Sahkari Bank                  |               |                |
|                                                   |           |                |     | ii) Punjabrao Bank                        | 33,000.00     |                |
|                                                   |           |                |     | iii) Dr. BS Ambedkar NS Bank              | 60,000.00     |                |
|                                                   |           |                |     | in Dr. BS Ambedkar NS Bank                | 47,880.00     | 140,880,00     |
|                                                   |           |                |     |                                           |               | 140,000.00     |
|                                                   |           |                | 19  | Chif Minister Relief Fund Paid            |               | 440 400 00     |
|                                                   |           |                |     |                                           | 1 1           | 418,129.00     |
|                                                   |           |                | 1)) | Other Recovery Paid (Family Court)        |               |                |
|                                                   |           | 11             |     | - <b>·</b> · ·                            |               | 150,236.00     |
|                                                   |           |                | k)  | TDS Payable                               |               |                |
| TOTAL                                             |           |                |     | •                                         |               | 3,975.00       |
| TOTAL                                             | C/F       | 167,522,049.33 |     |                                           |               |                |
|                                                   |           |                | _   | TOTAL                                     |               | 165,551,331.44 |

Continue on Page 5

M

Principal D. R. B. Sindhu Mahavidyalaya Nagpur. Officiating Principal Dada Ramchand Bakhru Sindhu Mahavidyalaya, Nagpur-17

FOR KHEMUKA PATNI & Co. Obactered Accountants)

CA VIXER KHEMUKA (PARTNER) (M.No. 131100) UDIN: 22131100ANVSHV9133 SINDHU MAHAVIDYALAYA, PANCHPAOLI, NAGPUR