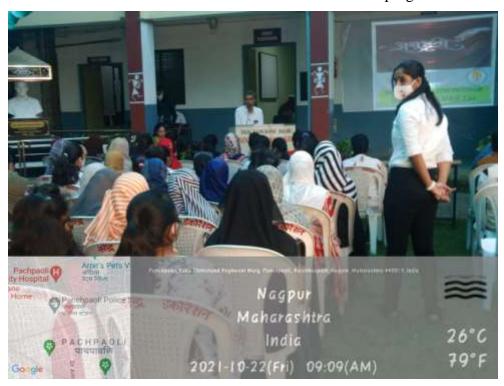

Induction programme for UG students was organized from 20<sup>th</sup> October 2021 to 24<sup>th</sup> October 2021. During the session Dr. S. V. Tewani, Dr. Anand Thadani and Dr. M. M. Shinkhede, Vice-Principals enlighten the students about Vision, Mission and Students Code of Conduct. Dr. Y. V. Bhute, IQAC Coordinator explained about facilities for Quality Enhancement available in college. Dr. Leena Chandnani, Coordinator Women Empowerment Cell talk about social Outreach Programme, Dr. G. Ramachandra Rao, Director Physical Education made aware the students about sport facilities available in college and Mr. Naveen Agrawal, Registrar explained facilities for student in the college. Dr. V. M. Pendsey, Officiating Principal motivated the students during Principal's Address. Dr. Bhavna Choudhary and Dr. Megha Bhambri conducted the programme and Dr. Richa Kalyani and Dr. Mangesh Thakre proposed a vote of thanks.

| Date                        | Time                 | Session                                         | Presentation by                              |
|-----------------------------|----------------------|-------------------------------------------------|----------------------------------------------|
|                             | Science              | ce Undergraduate Boys                           |                                              |
|                             | 8.30 am to 8.40 am   | Welcome and Introduction of SIP                 | Dr. Megha Bhambri                            |
| 22/10/2021                  | 8.45 am to 9.00 am   | Vision and Mission,<br>Students Code of Conduct | Dr. M. M. Shinkhede,<br>Vice-Principal       |
| Friday                      | 9.05 am to 9.20 am   | Facilities for Quality<br>Enhancement           | Dr. Y. V. Bhute,<br>IQAC Coordinator         |
|                             | 9.25 am to 9.40 am   | Social Outreach Programme                       | Dr. Leena Chandanani,<br>Coordinator WEC     |
|                             | 9.45 am to 10.00 am  | Sport Department at a Glance                    | Dr. Rama Rao, Director<br>Physical Education |
|                             | 10.05 am to 10.20 am | Facilities for Student                          | Mr. Naveen Agrawal,<br>Registrar             |
|                             | 10.25 am to 10.45 am | Principal's Address                             | Dr. V. M. Pendsey,<br>Officiating Principal  |
|                             | 10.50 am to 11.00 am | Vote of Thanks                                  | Dr. Mangesh Thakrey                          |
| Science Undergraduate Girls |                      |                                                 |                                              |
|                             | 8.30 am to 8.40 am   | Welcome and Introduction of SIP                 | Dr. Megha Bhambri                            |
|                             | 8.45 am to 9.00 am   | Vision and Mission,<br>Students Code of Conduct | Dr. M. M. Shinkhede,<br>Vice-Principal       |
| 23/10/2021<br>Saturday      | 9.05 am to 9.20 am   | Facilities for Quality<br>Enhancement           | Dr. Y. V. Bhute,<br>IQAC Coordinator         |
|                             | 9.25 am to 9.40 am   | Social Outreach Programme                       | Dr. Leena Chandanani,<br>Coordinator WEC     |
|                             | 9.45 am to 10.00 am  | Sport Department at a Glance                    | Dr. Rama Rao, Director<br>Physical Education |
|                             | 10.05 am to 10.20 am | Facilities for Student                          | Mr. Naveen Agrawal,<br>Registrar             |
|                             | 10.25 am to 10.45 am | Principal's Address                             | Dr. V. M. Pendsey,<br>Officiating Principal  |
|                             | 10.50 am to 11.00 am | Vote of Thanks                                  | Dr. Mangesh Thakrey                          |