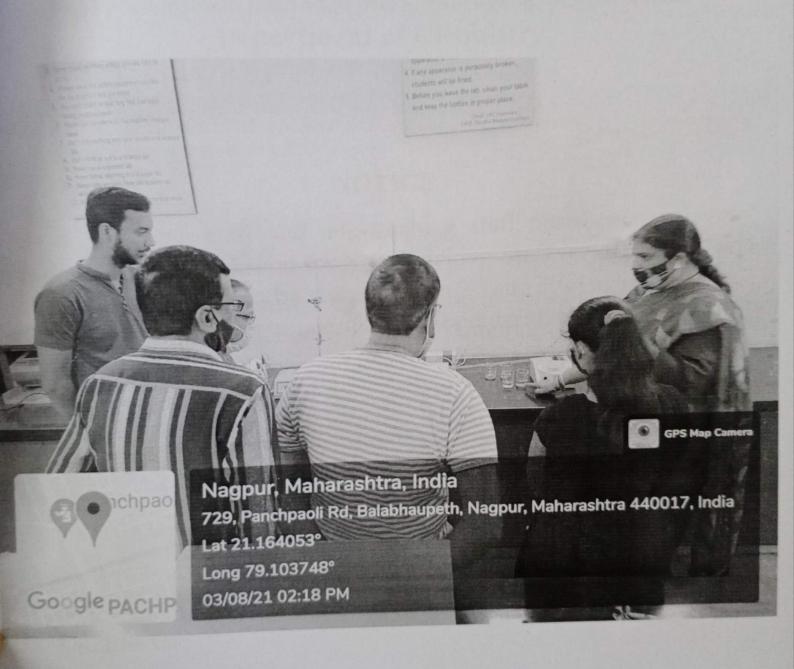

# Two-day training program for all the non-teaching staff of Chemistry Department

The Department of Chemistry, Dada Ramchand Bakhru Sindhu Mahavidyalaya, Panchpaoli, Nagpur has organized a two-day training program for all the non-teaching staff of Chemistry Department on 2<sup>nd</sup> and 3<sup>rd</sup> August 2021 organized by Department of Chemistry under the banner of Chemical Society, DRB Sindhu Mahavidyalaya. The Sessions were conducted by faculties of Department in 4 respective sessions.

#### Schedule

Day 1 (02/08/2021)

Session 1: (11:45 am to 12:45 pm)

Induction by Dr. Sunil Dahire

Session 2: (1:00 pm to 2:00 pm)

Laboratory Safety by Dr. Pooja Mohobe and Mr. Rakesh Naktode

Day 2 (03/08/2021)

Session 3: (11:45 am to 12:45 pm)

Apparatus and Instruments by Dr. Thakre Sir and Dr. Doyel Bhattacharya

Session 4: (1:00 pm to 2:00 pm)

Preparation of Solutions by Ms. B G Yadao and Dr. Himani Pandurkar