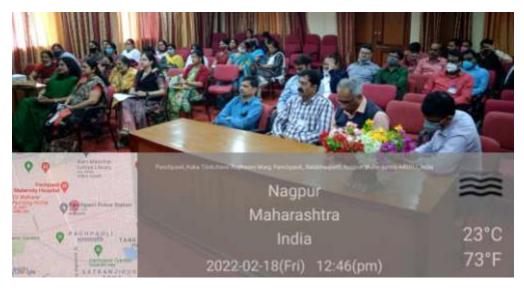

#### 3. Workshop on "Course Outcome - It's Attainment, CO-PO Mapping and Analysis"

A workshop on the topic "Course Outcome - It's Attainment, CO-PO Mapping and Analysis" was organized by Teaching Learning Committee under the guidance of IQAC on 18<sup>th</sup> February 2022. The speaker for the workshop was Dr. Himani Pandurnikar, Assistant Professor, Department of Chemistry, Dada Ramchand Bakhru Sindhu Mahavidyalaya. Dr. Zeenat Kashmiri, In-charge Teaching Learning Committee introduced the speaker. Dr. Himani enlightened the faculty members about the importance of CO attainment, PO attainment in the curriculum, need of course outcome analysis, method of CO analysis and its importance in outcome based education. Dr. V.M. Pendsey, Officiating Principal gave the presidential speech. Dr. Yogesh Bhute, IQAC Coordinator expressed his views towards application of CO's and PO's. Dr. Bhavna Choudhary conducted the program and Ms. Poorvi Tiwari proposed a vote of thanks. On this occasion the teaching staff members of the college were present.

Dr. Himani Pandurnikar explaining in the workshop

Staff members during the Workshop