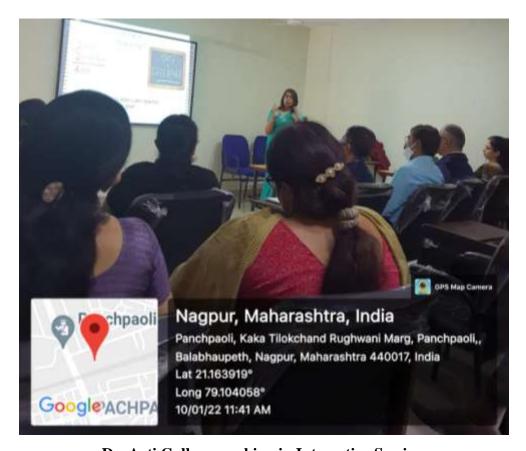

#### 2. Teaching Pedagogy: An Interactive Session

Teaching Learning Committee under the aegis of IQAC had organized an Interactive Session on 10<sup>th</sup> January 2022 in Smart Classroom with the aim to listen the experiences of four of our faculty members, Dr. Arti Golhar, Dr. Rupali Wanjari, Dr. Pooja Mohabe and Dr. Megha Bhambri who successfully completed "Online Workshop on Introduction to Innovative Pedagogies for Teachers of Undergraduate Science and Mathematics", organized by Maharashtra

State Development of Educators and Effective Delivery (MS-DEED) by MSFDA in collaboration with Indian Institute of Science Education and Research, Pune. Session was conducted in blended mode. During the interactive session they share their experiences. The session was very interesting and informative with an emphasis on teaching pedagogy for inquiry and concept-based learning, effectiveness of lesson plan and significance of assessment and evaluation in teaching. The session was attended by the teaching faculty members of degree College. Dr. V.M. Pendsey, Officiating Principal gave the presidential speech. The programme was well thought-out under the guidance of Dr. Zeenat Kashmiri, Incharge Teaching-Learning Committee. Dr. Bhavna Chaudhary and Dr. M.B. Thakre worked hard for the success of programme. Dr. Richa Kalyani effectively conducted the session and proposed a vote of thanks.

Dr. Arti Golhar speaking in Interactive Session