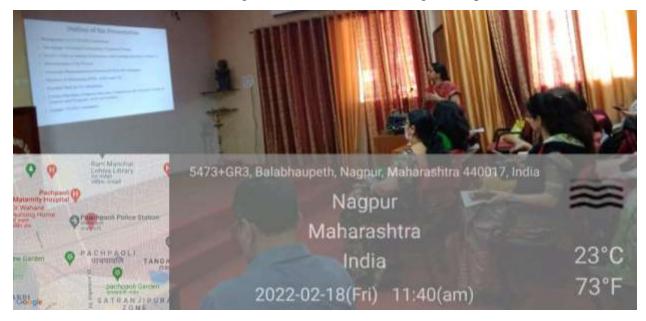

#### 3. Workshop on "Course Outcome - It's Attainment, CO-PO Mapping and Analysis"

A workshop on the topic "Course Outcome - It's Attainment, CO-PO Mapping and Analysis" was organized by Teaching Learning Committee under the guidance of IQAC on 18<sup>th</sup> February 2022. The speaker for the workshop was Dr. Himani Pandurnikar, Assistant Professor, Department of Chemistry, Dada Ramchand Bakhru Sindhu Mahavidyalaya. Dr. Zeenat Kashmiri, In-charge Teaching Learning Committee introduced the speaker. Dr. Himani enlightened the faculty members about the importance of CO attainment, PO attainment in the curriculum, need of course outcome analysis, method of CO analysis and its importance in outcome based education. Dr. V.M. Pendsey, Officiating Principal gave the presidential speech. Dr. Yogesh Bhute, IQAC Coordinator expressed his views towards application of CO's and PO's. Dr. Bhavna Choudhary conducted the program and Ms. Poorvi Tiwari proposed a vote of thanks. On this occasion the teaching staff members of the college were present.

Dr. Himani Pandurnikar explaining in the workshop

Staff members during the Workshop