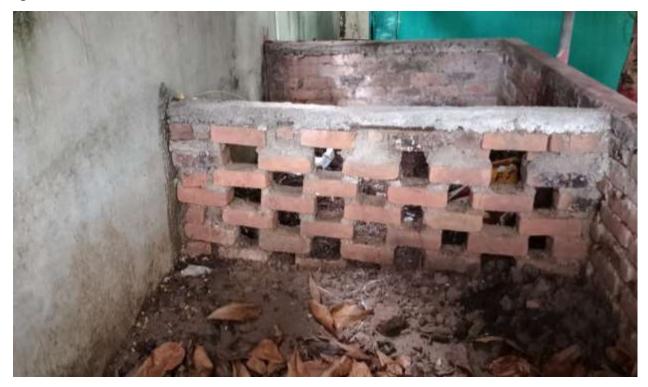

The vermicompost unit of college was re-installed during the session. The vermicompost and vermi-wash formed is used for the college garden. The manure was also available for sale to public.

The students of M.Sc. Zoology and Botany visited the Govigyan Anusandhan Kendra, Deolapar. The students learnt the process of formation of vermicompost using earthworm by using windrow method. The earthworm helps in converting biodegradable solid waste into nutritive manure which is use in agricultural fields.