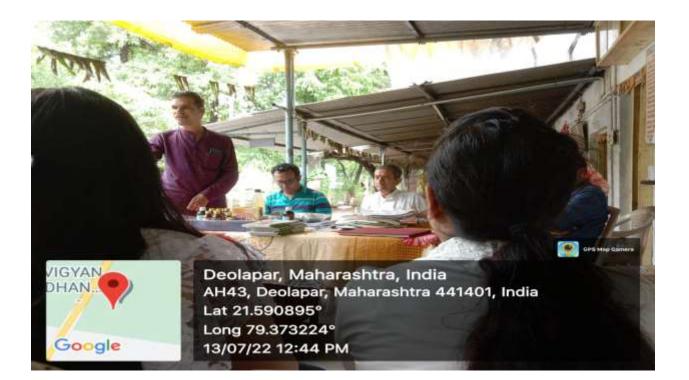

The vermicompost unit of college was re-installed during the session. The vermicompost and vermi-wash formed is used for the college garden. The manure was also available for sale to public.

The students of M.Sc. Zoology and Botany visited the Govigyan Anusandhan Kendra, Deolapar. The students learnt the process of formation of vermicompost using earthworm by using windrow method. The earthworm helps in converting biodegradable solid waste into nutritive manure which is use in agricultural fields.