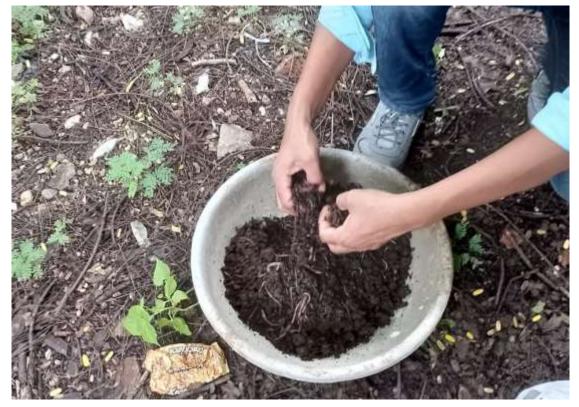

Department of Zoology conducted the Certificate Course in Vermiculture for the students of B.Sc. CBZ. In this session total 40 students were enrolled. Due to pandemic the students studied the course in online mode. The students were trained to prepare a vermicompost pit at home using various easily available materials. Dr. Milind Shinkhede demonstrated the process of preparation of pit. Many students installed the vermicompost pit at their homes. The department also organized talks by the experts for the students to enhance their understanding.

The vermicompost unit of college was re-installed during the session. The vermicompost and vermi-wash formed is used for the college garden. The manure was also available for sale to public.

The students of M.Sc. Zoology and Botany visited the Govigyan Anusandhan Kendra, Deolapar. The students learnt the process of formation of vermicompost using earthworm by using windrow method. The earthworm helps in converting biodegradable solid waste into nutritive manure which is use in agricultural fields.