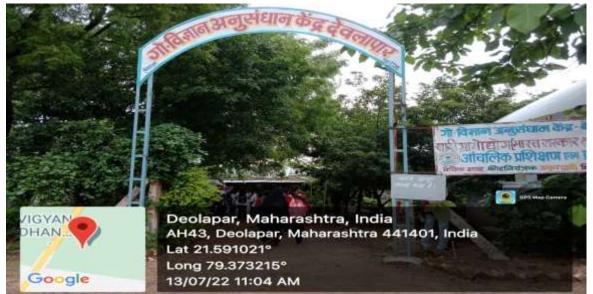

The vermicompost unit of college was re-installed during the session. The vermicompost and vermi-wash formed is used for the college garden. The manure was also available for sale to public.

The students of M.Sc. Zoology and Botany visited the Govigyan Anusandhan Kendra, Deolapar. The students learnt the process of formation of vermicompost using earthworm by using windrow method. The earthworm helps in converting biodegradable solid waste into nutritive manure which is use in agricultural fields.