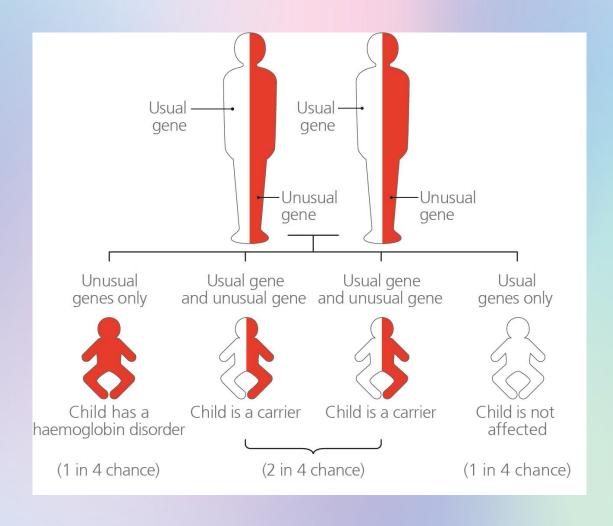

## Need for Scanning of Thalassemia and Sickle cell

Sickle cell disease (SCD) and thalassaemia are inherited blood disorders.

If you're a carrier of the sickle cell or Thalassaemia gene, you can pass this to your next Generations.

If a person is found to be a carrier, screening is also offered to their partner before marriage.

So, if both of the parent is a carrier, which may not be detected due to absence or ignorance of symptoms there is 25% chances that the baby is born with major disorder.