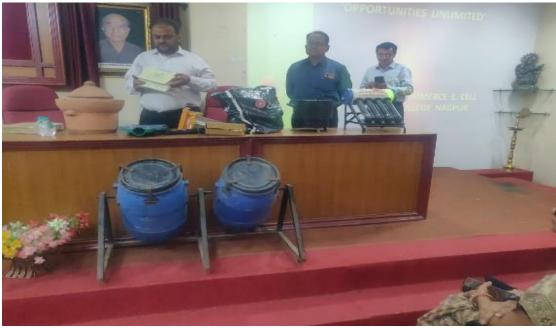

A premier higher education linguistic minority institutes run by Sindhi Hindi Vidya Samiti

To, The Principal Dada Ramchand Bakhru Sindhu Mahavidyalaya Nagpur Subject :Request for permission to organize an expert talk Resp.Sir, With a motive to enrich and enhance the knowledge of students and help them identify market opportunities and how the resources can be allocated in the most effective way possible, Commerce Enhancement Cell, Department of Commerce, in collaboration with Entrepreneurship Development Cell of our college wishes to organise an expert talk on the topic"Opportunities Unlimited" Resource Person: Mr. Tanvir Mirza, President, Yashodhara NGO &; Social Entrepreneur Proposed Date &; Time: 17 th March, 2023 Friday 10:00 am Proposed Venue: Bapuna Hall. I therefore request you to grant permission for the same. Looking forward to your favorable response. Yours sincerely ernited of A D. Wa 0 Head ,Dept of Commerce Date:11/03/2023

#### MINUTES OF MEETING GUEST LECTURE Department of Commerce, Dada Ramchand Bakhru Sindhu Mahavidyalaya held up a meeting on Session 2022-23 25/02/2023, Saturday. The meeting started at 11:30 am and ended at 12:00 p.m. at Commerce Staff Room. The meeting was chaired by Dr. M.H.Kaushik, incharge of ED Cell. I. To held a Workshop under Entrepreneurship Development Cell in collaboration with The agenda to held the meeting was : Commerce Enhancement Cell of our college. To propose and finalize the name of the Resource Person(s). 5. Probable date to keep the guest lecture, place where it can be undertaken and other relevant Other arrangement regarding conduction of program, Propose vote of thanks refreshment etc. The following points were discussed and agreed upon: The resource person will : Mr. Tanvir Mirza, President, Yashodhara NGO & Social Entrepreneur The topic of lecture will be "Opportunities Unlimited". The Guest Lecture will be held on : 17th March, 2023 Friday 10:00 am 1. 2. The timings will be from 10.00 a.m. to 1.00 p.m. The platform to conduct the Guest lecture will be physical at Bapuna Hall. 3. The programme will be conducted by students of Commerce Stream. The agenda was unanimously approved by all the members. The agenda for the next meeting would be to take the follow up of the said points. The meeting concluded with a formal vote of thanks by Dr. Richa Kalvani 4. List of members who remained present in the Meeting dated : Kalyani Dr.M.L.Vanjari Dr.ReemaKamlani *Hawular* Dr. Bhavna Choudhary Bhow voi A.2. m Dr.A.G.Thadani Dr.M.H.Kaushik(Incharge of Cell) Dr. Richa Kalyani Dr. Trupti Sakhare Dr.Amit Nanwani Dr. Praveen Kampthe Mr. Rizwan Khan Dr. Himani Pandurnikar Mr. Kapil Fulwani Ruwan HOD, COMMERCE Mr. G.G.Rughwani