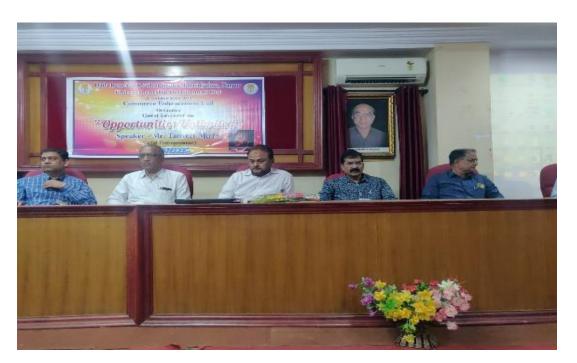

A premier higher education linguistic minority institutes run by Sindhi Hindi Vidya Samiti

To, The Principal Dada Ramchand Bakhru Sindhu Mahavidyalaya Nagpur Subject :Request for permission to organize an expert talk Resp.Sir, With a motive to enrich and enhance the knowledge of students and help them identify market opportunities and how the resources can be allocated in the most effective way possible, Commerce Enhancement Cell, Department of Commerce, in collaboration with Entrepreneurship Development Cell of our college wishes to organise an expert talk on the topic"Opportunities Unlimited" Resource Person: Mr. Tanvir Mirza, President, Yashodhara NGO &; Social Entrepreneur Proposed Date &; Time: 17 th March, 2023 Friday 10:00 am Proposed Venue: Bapuna Hall. I therefore request you to grant permission for the same. Looking forward to your favorable response. Yours sincerely ernited of A D. Wa 0 Head ,Dept of Commerce Date:11/03/2023

#### MINUTES OF MEETING GUEST LECTURE Department of Commerce, Dada Ramchand Bakhru Sindhu Mahavidyalaya held up a meeting on Session 2022-23 25/02/2023, Saturday. The meeting started at 11:30 am and ended at 12:00 p.m. at Commerce Staff Room. The meeting was chaired by Dr. M.H.Kaushik, incharge of ED Cell. I. To held a Workshop under Entrepreneurship Development Cell in collaboration with The agenda to held the meeting was : Commerce Enhancement Cell of our college. To propose and finalize the name of the Resource Person(s). 5. Probable date to keep the guest lecture, place where it can be undertaken and other relevant Other arrangement regarding conduction of program, Propose vote of thanks refreshment etc. The following points were discussed and agreed upon: The resource person will : Mr. Tanvir Mirza, President, Yashodhara NGO & Social Entrepreneur The topic of lecture will be "Opportunities Unlimited". The Guest Lecture will be held on : 17th March, 2023 Friday 10:00 am 1. 2. The timings will be from 10.00 a.m. to 1.00 p.m. The platform to conduct the Guest lecture will be physical at Bapuna Hall. 3. The programme will be conducted by students of Commerce Stream. The agenda was unanimously approved by all the members. The agenda for the next meeting would be to take the follow up of the said points. The meeting concluded with a formal vote of thanks by Dr. Richa Kalvani 4. List of members who remained present in the Meeting dated : Kalyani Dr.M.L.Vanjari Dr.ReemaKamlani *Hawular* Dr. Bhavna Choudhary Bhow voi A.2. m Dr.A.G.Thadani Dr.M.H.Kaushik(Incharge of Cell) Dr. Richa Kalyani Dr. Trupti Sakhare Dr.Amit Nanwani Dr. Praveen Kampthe Mr. Rizwan Khan Dr. Himani Pandurnikar Mr. Kapil Fulwani Ruwan HOD, COMMERCE Mr. G.G.Rughwani