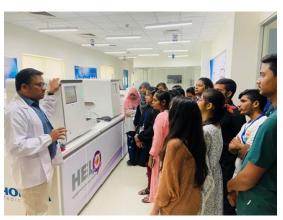

Mr Jaldeep Bhansali, Project Director HITI gave the brief introduction about the institute and courses at HITI Like Post Graduate Diploma in Clinical Lab Sciences (PGDCLS) and Advanced Diploma in Clinical Lab sciences (ADCLS). He also brief the information of biomedial automatic analyser production at HITI. Students learnt about technological aspects of hematology and biochemistry analyzers. They were astonished by seen the demonstration of one of the world most Advanced Hematology Analyzer Automation.