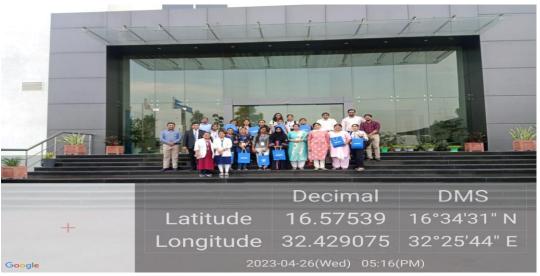

## DADA RAMCHAND BAKHRU SINDHU MAHAVIDYALAYA DEPARTMENT OF MICROBIOLOGY

Date: Friday 24/02/23

**Number of Beneficiaries: 51** 

Time: 10.30 to 2.30

INDUSTRIAL VISIT TO HORIBA INDIA TECHNICAL INSTITUTE

A visit to, **HORIBA INDIA TECHNICAL INSTITUTE**, Butibori was organized by department of microbiology on 24 Feb 2023. The HORIBA Group of worldwide companies provides an extensive array of instruments and systems for applications ranging from automotive R&D, process and environmental monitoring, in-vitro medical diagnostics, semiconductor manufacturing and metrology, to a broad range of scientific R&D and QC measurements. Proven quality and trustworthy performance have established widespread confidence in the HORIBA Brand.51 Students of B.Sc. IV semester along with faculties and and supporting staff visited the institute

Mr Jaldeep Bhansali, Project Director HITI gave the brief introduction about the institute and courses at HITI Like Post Graduate Diploma in Clinical Lab Sciences (PGDCLS) and Advanced Diploma in Clinical Lab sciences (ADCLS). He also brief the information of biomedial automatic analyser production at HITI. Students learnt about technological aspects of hematology and biochemistry analyzers. They were astonished by seen the demonstration of one of the world most Advanced Hematology Analyzer Automation.