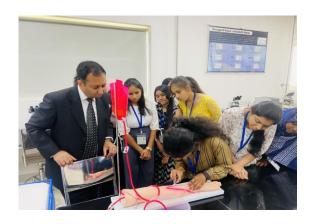

Dr Ruzbeh Mowdawala Principal HITI, Inspired and guided the students for the courses and importance of courses for there career development

Mr Murli Ramchandran, Mr Prajapati , Mr Aniket and Mr Ajay guided the students during there visits to various departments like Chemical production unit, warehouse and laboratories having various automated instruments like microscopes , centrifuge, etc Students were also taught the technique to withdraw blood using artificial arm