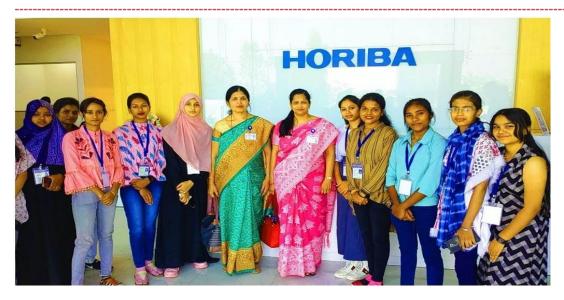

## DADA RAMCHAND BAKHRU SINDHU MAHAVIDYALAYA DEPARTMENT OF MICROBIOLOGY

Date: Friday 24/02/23

**Number of Beneficiaries: 51** 

Time: 10.30 to 2.30

INDUSTRIAL VISIT TO HORIBA INDIA TECHNICAL INSTITUTE

A visit to, **HORIBA INDIA TECHNICAL INSTITUTE**, Butibori was organized by department of microbiology on 24 Feb 2023. The HORIBA Group of worldwide companies provides an extensive array of instruments and systems for applications ranging from automotive R&D, process and environmental monitoring, in-vitro medical diagnostics, semiconductor manufacturing and metrology, to a broad range of scientific R&D and QC measurements. Proven quality and trustworthy performance have established widespread confidence in the HORIBA Brand.51 Students of B.Sc. IV semester along with faculties and and supporting staff visited the institute

Mr Jaldeep Bhansali, Project Director HITI gave the brief introduction about the institute and courses at HITI Like Post Graduate Diploma in Clinical Lab Sciences (PGDCLS) and Advanced Diploma in Clinical Lab sciences (ADCLS). He also brief the information of biomedial automatic analyser production at HITI. Students learnt about technological aspects of hematology and biochemistry analyzers. They were astonished by seen the demonstration of one of the world most Advanced Hematology Analyzer Automation.

Dr Sujata Mankar, Dr Anita Chandak, and supporting staff Mr Ramesh Madnani accompanied the students during the visit.

Officiating Principal
Dada Ramchand Bakhru
Sindhu Mahavidyalaya, Nagpur-17

Mr Murli Ramchandran