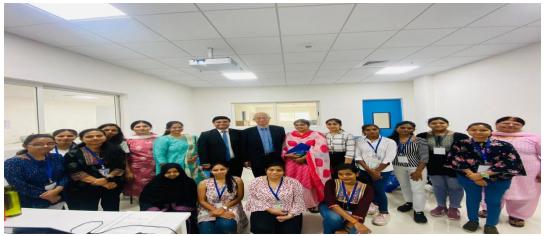

## DADA RAMCHAND BAKHRU SINDHU MAHAVIDYALAYA DEPARTMENT OF MICROBIOLOGY

Date: Friday 24/02/23

**Number of Beneficiaries: 51** 

Time: 10.30 to 2.30

INDUSTRIAL VISIT TO HORIBA INDIA TECHNICAL INSTITUTE

A visit to, **HORIBA INDIA TECHNICAL INSTITUTE**, Butibori was organized by department of microbiology on 24 Feb 2023. The HORIBA Group of worldwide companies provides an extensive array of instruments and systems for applications ranging from automotive R&D, process and environmental monitoring, in-vitro medical diagnostics, semiconductor manufacturing and metrology, to a broad range of scientific R&D and QC measurements. Proven quality and trustworthy performance have established widespread confidence in the HORIBA Brand.51 Students of B.Sc. IV semester along with faculties and and supporting staff visited the institute

Dr Sujata Mankar, Dr Anita Chandak, and supporting staff Mr Ramesh Madnani accompanied the students during the visit.

Officiating Principal
Dada Ramchand Bakhru
Sindhu Mahavidyalaya, Nagpur-17

Mr Murli Ramchandran