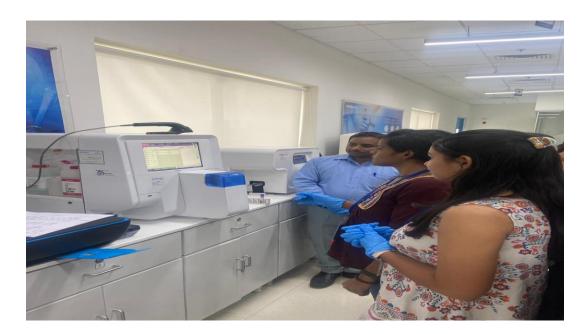

Mr Jaldeep Bhansali, Project Director HITI gave the brief introduction about the institute and courses at HITI Like Post Graduate Diploma in Clinical Lab Sciences (PGDCLS) and Advanced Diploma in Clinical Lab sciences (ADCLS). He also brief the information of biomedial automatic analyser production at HITI. Students learnt about technological aspects of hematology and biochemistry analyzers. They were astonished by seen the demonstration of one of the world most Advanced Hematology Analyzer Automation.

Dr Ruzbeh Mowdawala Principal HITI, Inspired and guided the students for the courses and importance of courses for there career development

Mr Murli Ramchandran, Mr Prajapati , Mr Aniket and Mr Ajay guided the students during there visits to various departments like Chemical production unit, warehouse and laboratories having various automated instruments like microscopes , centrifuge, etc Students were also taught the technique to withdraw blood using artificial arm