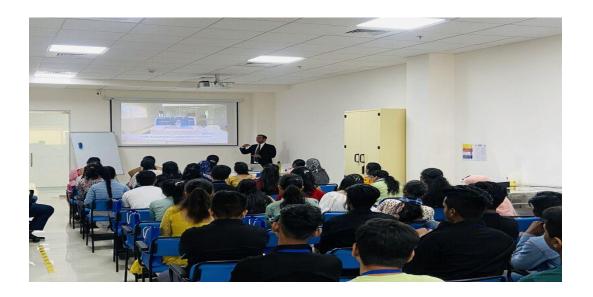

Mr Jaldeep Bhansali, Project Director HITI gave the brief introduction about the institute and courses at HITI Like Post Graduate Diploma in Clinical Lab Sciences (PGDCLS) and Advanced Diploma in Clinical Lab sciences (ADCLS). He also brief the information of biomedial automatic analyser production at HITI. Students learnt about technological aspects of hematology and biochemistry analyzers. They were astonished by seen the demonstration of one of the world most Advanced Hematology Analyzer Automation.

Dr Ruzbeh Mowdawala Principal HITI, Inspired and guided the students for the courses and importance of courses for there career development

Mr Murli Ramchandran, Mr Prajapati , Mr Aniket and Mr Ajay guided the students during there visits to various departments like Chemical production unit, warehouse and laboratories having various automated instruments like microscopes , centrifuge, etc Students were also taught the technique to withdraw blood using artificial arm