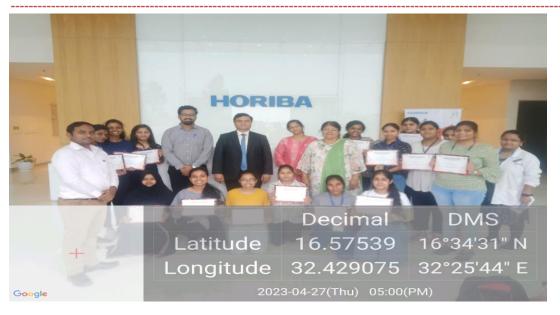

## DADA RAMCHAND BAKHRU SINDHU MAHAVIDYALAYA DEPARTMENT OF MICROBIOLOGY

Date: Friday 24/02/23

**Number of Beneficiaries: 51** 

Time: 10.30 to 2.30

INDUSTRIAL VISIT TO HORIBA INDIA TECHNICAL INSTITUTE

A visit to, **HORIBA INDIA TECHNICAL INSTITUTE**, Butibori was organized by department of microbiology on 24 Feb 2023. The HORIBA Group of worldwide companies provides an extensive array of instruments and systems for applications ranging from automotive R&D, process and environmental monitoring, in-vitro medical diagnostics, semiconductor manufacturing and metrology, to a broad range of scientific R&D and QC measurements. Proven quality and trustworthy performance have established widespread confidence in the HORIBA Brand.51 Students of B.Sc. IV semester along with faculties and and supporting staff visited the institute

Mr Jaldeep Bhansali, Project Director HITI gave the brief introduction about the institute and courses at HITI Like Post Graduate Diploma in Clinical Lab Sciences (PGDCLS) and Advanced Diploma in Clinical Lab sciences (ADCLS). He also brief the information of biomedial automatic analyser production at HITI. Students learnt about technological aspects of hematology and biochemistry analyzers. They were astonished by seen the demonstration of one of the world most Advanced Hematology Analyzer Automation.

Dr Ruzbeh Mowdawala Principal HITI, Inspired and guided the students for the courses and importance of courses for there career development

Mr Murli Ramchandran, Mr Prajapati , Mr Aniket and Mr Ajay guided the students during there visits to various departments like Chemical production unit, warehouse and laboratories having various automated instruments like microscopes , centrifuge, etc Students were also taught the technique to withdraw blood using artificial arm

Dr Sujata Mankar, Dr Anita Chandak, and supporting staff Mr Ramesh Madnani accompanied the students during the visit.

Officiating Principal
Dada Ramchand Bakhru
Sindhu Mahavidyalaya, Nagpur-17

Mr Murli Ramchandran