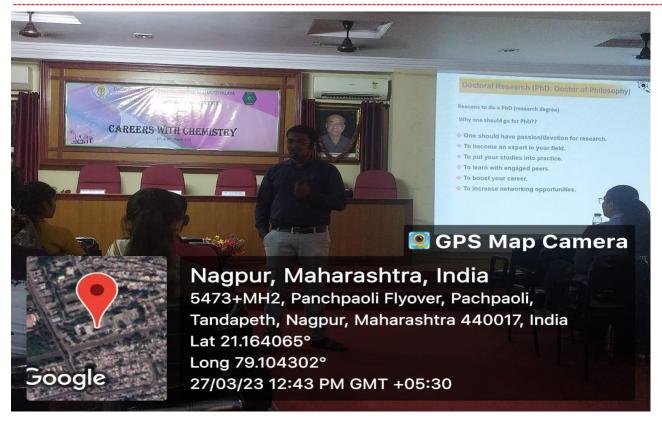

## Dada Ramchand Bakhru Sindhu Mahavidyalaya, Nagpur Department of Chemistry

Session 22-23

Report

"Careers with Chemistry"

(Two Day Workshop for PG Students)

Department of Chemistry, Dada Ramchand Bakhru Sindhu Mahavidyalaya, Nagpur had successfully organized a 2-day workshop on 27 March, 2023 on "Careers with Chemistry" which demonstrated the various research and career opportunities a student can opt after completing M.Sc. Chemistry. Dr. Nandkishore Karade, Head Department of Chemistry, PGTD, Nagpur presided as the Chief Guest and Key Note Speaker of the function. Shri Neeraj Bakhru, Secretary College Affairs, Sindhi Hindi Vidya Samiti appreciated the efforts of the department in this regard. Other Speakers of the programme were Dr. Nandkishor Chandan (Ph.D., Oxford University, England, NET-JRF-CSIR, SET, GATE, NET-ARS-ICAR, Head, Dept of

The day 1 i.e.27<sup>th</sup> march of the workshop started with inaugural session which was presided over by Shri Neeraj Bakhru Sir, Secretary, College affairs, sindhi hindi vidya samiti, Chief guest of the function- was Dr. N. N. Karade, professor and head, Dept. of Chemistry, PGTD, RTM Nagpur university, Nagpur. The session was also graced by Principal Dr. V. M. Pendsey, Vice principals, other teaching and non teaching staff and participanting students.

Topic: Doctoral and Post Doctoral Studies on Chemistry

Session -2 was on "Doctoral & Post-Doctoral Studies in Chemistry" by Dr. P. G. Borkar, Assistant Professor, Bajaj College of Science, Wardha. He has started his session by raising some questions such as whether you are passionate about phd, whether you are ready to explore more etc. These questions endorsed students deep into the topic. He has extended his session by telling about entrance test to get into phd in national and international reputed intitutes via following steps such as -getting a fellowship from various sources -then choosing the right Institute- approaching supervisor, how to apply etc. The session was indeed encouraging for higher studies.