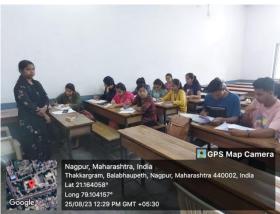

# DRB Sindhu Mahavidyalaya, Nagpur Department of Mathematics Report on Certificate Course

(2022-23)

One month Certificate course for the mathematics students of B.Sc. Ist year who enrolled for the course has been conducted from 21<sup>st</sup> August 2023 to 28<sup>th</sup> August 2023 on the topic "Numerical Skill Development for Competitive Exams". About 35 students participated in it. After completion of the course we have conducted examination for the enrolled students on 25<sup>th</sup> August 2023.

A premier higher education linguistic minority institutes run by Sindhi Hindi Vidya Samiti

A. A. Qureshi, Rupali T. Wanjari Department of Mathematics

A premier higher education linguistic minority institutes run by Sindhi Hindi Vidya Samiti