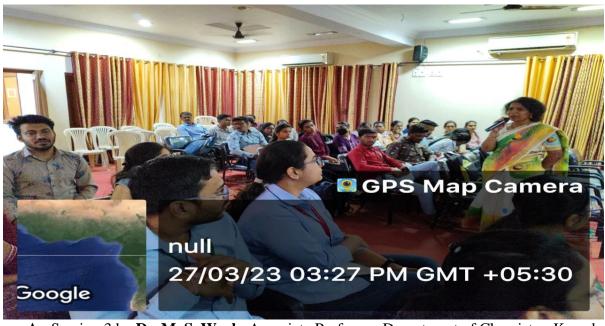

Topic: Strategic Approach to cracking NET/SLET/GATE Exams

The third session was after lunch break with the theme "Strategic Approach to cracking NET/SET/GATE Exams" and was conducted by Dr. Mamta Wagh maa'm, Associate professor, Dept of Chem, Kamala Nehru Mahavidyalaya, Nagpur and Ms. Nikita Gupta, Asst Prof, Dept of Chem, S.F.S. College, Nagpur.

In first half of the session Dr. wagh maam has given all keypoints required for the preparation of CSIR exams such examination pattern, cut-off, how to prepare, syllabus, breaking the topics, preparing notes, websites for mock tests etc. In second half Ms. Nikita Gupta maa'm has covered another aspects such topic wise mark distribution for past 10 years., which topic to be focused, why and how. Overall the students were greatly benefited by the session.