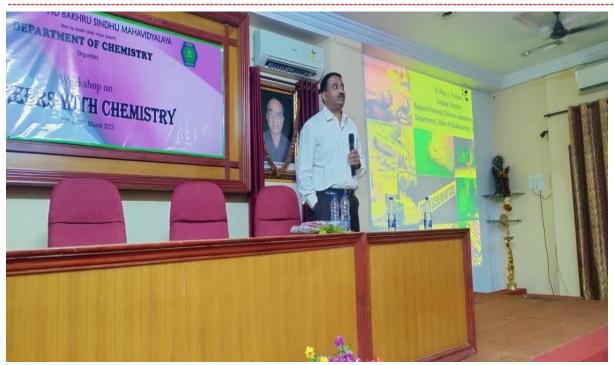

## Dada Ramchand Bakhru Sindhu Mahavidyalaya, Nagpur Department of Chemistry

Session 22-23

Report

"Careers with Chemistry"

(Two Day Workshop for PG Students)

Department of Chemistry, Dada Ramchand Bakhru Sindhu Mahavidyalaya, Nagpur had successfully organized a 2-day workshop on 27 March, 2023 on "Careers with Chemistry" which demonstrated the various research and career opportunities a student can opt after completing M.Sc. Chemistry. Dr. Nandkishore Karade, Head Department of Chemistry, PGTD, Nagpur presided as the Chief Guest and Key Note Speaker of the function. Shri Neeraj Bakhru, Secretary College Affairs, Sindhi Hindi Vidya Samiti appreciated the efforts of the department in this regard. Other Speakers of the programme were Dr. Nandkishor Chandan (Ph.D., Oxford University, England, NET-JRF-CSIR, SET, GATE, NET-ARS-ICAR, Head, Dept of

The day 1 i.e.27<sup>th</sup> march of the workshop started with inaugural session which was presided over by Shri Neeraj Bakhru Sir, Secretary, College affairs, sindhi hindi vidya samiti, Chief guest of the function- was Dr. N. N. Karade, professor and head, Dept. of Chemistry, PGTD, RTM Nagpur university, Nagpur. The session was also graced by Principal Dr. V. M. Pendsey, Vice principals, other teaching and non teaching staff and participanting students.