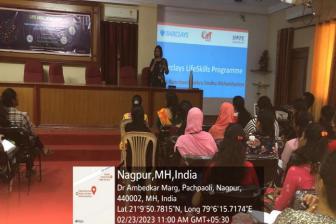

#### Report of Workshop on aptitude, career guidance and competitive exam preparation

The Training and Placement Cell of D. R. B. Sindhu Mahavidyalaya conducted a workshop on aptitude, career guidance and competitive exam preparation followed by online mock test for BSc, BCom, BBA and MCom students. The workshop will be conducted by Mr. Rishi Chaurasia, Director, Vikalp Education and his team on 29<sup>th</sup> Sep 2022. More than 120 final year students of BCom, BBA, BSc and MCom attended the same.