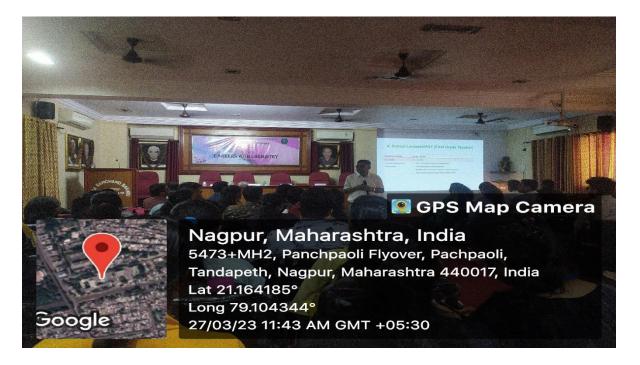

## Dada Ramchand Bakhru Sindhu Mahavidyalaya, Nagpur Department of Chemistry

Session 22-23

Report

"Careers with Chemistry"

(Two Day Workshop for PG Students)

Department of Chemistry, Dada Ramchand Bakhru Sindhu Mahavidyalaya, Nagpur had successfully organized a 2-day workshop on 27 March, 2023 on "Careers with Chemistry" which demonstrated the various research and career opportunities a student can opt after completing M.Sc. Chemistry. Dr. Nandkishore Karade, Head Department of Chemistry, PGTD, Nagpur presided as the Chief Guest and Key Note Speaker of the function. Shri Neeraj Bakhru, Secretary College Affairs, Sindhi Hindi Vidya Samiti appreciated the efforts of the department in this regard. Other Speakers of the programme were Dr. Nandkishor Chandan (Ph.D., Oxford University, England, NET-JRF-CSIR, SET, GATE, NET-ARS-ICAR, Head, Dept of

The day 1 i.e.27<sup>th</sup> march of the workshop started with inaugural session which was presided over by Shri Neeraj Bakhru Sir, Secretary, College affairs, sindhi hindi vidya samiti, Chief guest of the function- was Dr. N. N. Karade, professor and head, Dept. of Chemistry, PGTD, RTM Nagpur university, Nagpur. The session was also graced by Principal Dr. V. M. Pendsey, Vice principals, other teaching and non teaching staff and participanting students.