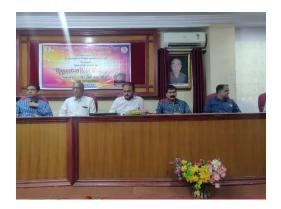

# Dada Ramchand Bakhru Sindhu Mahavidyalaya, Nagpur Department of Physics Report on "How to Prepare for competitive Examination"

Delivering Guest lecture by Mr. Rupeshkumar Raut

Department of Physics organized Guest Lecture under J.C. Bose society on "How to Prepare for competitive Examination" on 11th Feb. 2023 for B.Sc. students. Mr. Rupeshkumar Raut, Deputy Director (Incharge), District Statistics Office, Gondia was the key note speaker. Dr. S. P. Dange gave an introductory remark.Mr. Rupeshkumar Raut guided the students about various competitive examinations conducted by central and state government. He motivated the students to appear for various competitive examination and also explaining how to overcome from various problems arising during preparation of competitive examination. He has given various tips to crack any competitive examination. The session was made interactive by asking questions by the students. Dr. S.V. Tewani, Dr. S. P. Dange, Dr. B. S. Anerao, Dr. V.P Gondane, Dr. A.V. Patil, Dr A.R. Golhar were present on this occasion. The lecture has proven to be very inspiring and informative for the students.

The day 1 i.e.27<sup>th</sup> march of the workshop started with inaugural session which was presided over by Shri Neeraj Bakhru Sir, Secretary, College affairs, sindhi hindi vidya samiti, Chief guest of the function- was Dr. N. N. Karade, professor and head, Dept. of Chemistry, PGTD, RTM Nagpur university, Nagpur. The session was also graced by Principal Dr. V. M. Pendsey, Vice principals, other teaching and non teaching staff and participanting students.

Words of wisdom were expressed by all dignatries and vote of thanks was proposed by Dr. Pooja Mohobe maam.

A premier higher education linguistic minority institutes run by Sindhi Hindi Vidya Samiti

**Session 1**. Key Note Session by **Dr. N.N. Karade**, Professor and Head, Department of Chemistry, PGTD, Nagpur.