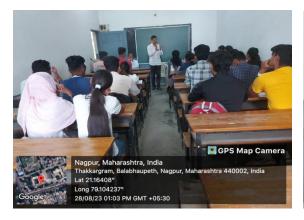

# DRB Sindhu Mahavidyalaya, Nagpur Department of Mathematics Report on Certificate Course

(2022-23)

One month Certificate course for the mathematics students of B.Sc. Ist year who enrolled for the course has been conducted from 21<sup>st</sup> August 2023 to 28<sup>th</sup> August 2023 on the topic "Numerical Skill Development for Competitive Exams". About 35 students participated in it. After completion of the course we have conducted examination for the enrolled students on 25<sup>th</sup> August 2023.