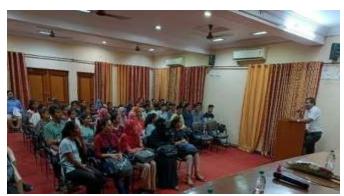

# Dada Ramchand Bakhru Sindhu Mahavidyalaya, Nagpur Department of Physics Report on "How to Prepare for competitive Examination"

Delivering Guest lecture by Mr. Rupeshkumar Raut

Department of Physics organized Guest Lecture under J.C. Bose society on "How to Prepare for competitive Examination" on 11th Feb. 2023 for B.Sc. students. Mr. Rupeshkumar Raut, Deputy Director (Incharge), District Statistics Office, Gondia was the key note speaker. Dr. S. P. Dange gave an introductory remark.Mr. Rupeshkumar Raut guided the students about various competitive examinations conducted by central and state government. He motivated the students to appear for various competitive examination and also explaining how to overcome from various problems arising during preparation of competitive examination. He has given various tips to crack any competitive examination. The session was made interactive by asking questions by the students. Dr. S.V. Tewani, Dr. S. P. Dange, Dr. B. S. Anerao, Dr. V.P Gondane, Dr. A.V. Patil, Dr A.R. Golhar were present on this occasion. The lecture has proven to be very inspiring and informative for the students.