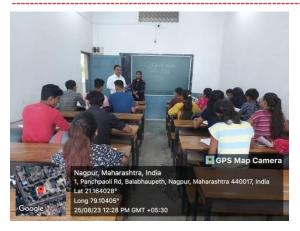

# DRB Sindhu Mahavidyalaya, Nagpur Department of Mathematics Report on Certificate Course

(2022-23)

One month Certificate course for the mathematics students of B.Sc. Ist year who enrolled for the course has been conducted from 21<sup>st</sup> August 2023 to 28<sup>th</sup> August 2023 on the topic "Numerical Skill Development for Competitive Exams". About 35 students participated in it. After completion of the course we have conducted examination for the enrolled students on 25<sup>th</sup> August 2023.

A premier higher education linguistic minority institutes run by Sindhi Hindi Vidya Samiti

A. A. Qureshi, Rupali T. Wanjari Department of Mathematics

A premier higher education linguistic minority institutes run by Sindhi Hindi Vidya Samiti