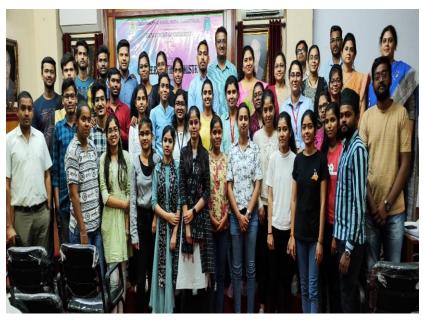

## Dada Ramchand Bakhru Sindhu Mahavidyalaya, Nagpur Department of Chemistry

Session 22-23

Report

"Careers with Chemistry"

(Two Day Workshop for PG Students)

Department of Chemistry, Dada Ramchand Bakhru Sindhu Mahavidyalaya, Nagpur had successfully organized a 2-day workshop on 27 March, 2023 on "Careers with Chemistry" which demonstrated the various research and career opportunities a student can opt after completing M.Sc. Chemistry. Dr. Nandkishore Karade, Head Department of Chemistry, PGTD, Nagpur presided as the Chief Guest and Key Note Speaker of the function. Shri Neeraj Bakhru, Secretary College Affairs, Sindhi Hindi Vidya Samiti appreciated the efforts of the department in this regard. Other Speakers of the programme were Dr. Nandkishor Chandan (Ph.D., Oxford University, England, NET-JRF-CSIR, SET, GATE, NET-ARS-ICAR, Head, Dept of

A premier higher education linguistic minority institutes run by Sindhi Hindi Vidya Samiti

Chemistry, Siddharth College of ASC, Fort, Mumbai), Dr. Prashant Borkar (NET-JRF, SET, GATE, Ph.D. (Hyderabad), Post-doctoral (France) Asst. Prof., Dept of Chemistry, J. B. Science, Wardha), Dr. Mamta Wagh (NET-JRF, SET, GATE, Ph.D. Associate Prof., Dept of Chem, Kamala Nehru Mahavidyalaya), Ms. Nikita Gupta (NET-JRF, SET, GATE, Asst Prof, Dept of Chem, S.F.S.), Mr. Gaurav Hedaoo (M.Sc., M.Phil., Senior Chemist, Mahagenco), Dr. Vijay Thakre (M.Sc., Ph.D. (Chemistry), Deputy Director, Regional Forensic Science Laboratory, Nagpur). 47 students from 7 colleges participated in the workshop.

The day 1 i.e.27<sup>th</sup> march of the workshop started with inaugural session which was presided over by Shri Neeraj Bakhru Sir, Secretary, College affairs, sindhi hindi vidya samiti, Chief guest of the function- was Dr. N. N. Karade, professor and head, Dept. of Chemistry, PGTD, RTM Nagpur university, Nagpur. The session was also graced by Principal Dr. V. M. Pendsey, Vice principals, other teaching and non teaching staff and participanting students.