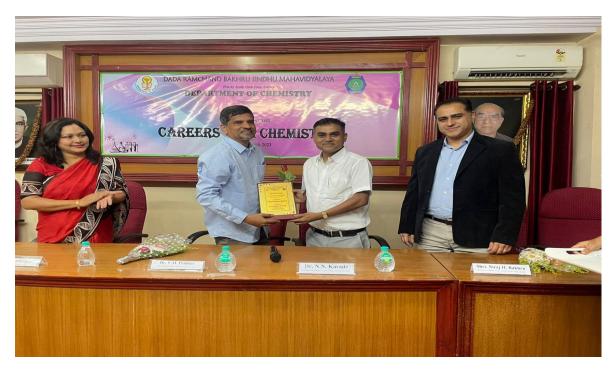

## Dada Ramchand Bakhru Sindhu Mahavidyalaya, Nagpur Department of Chemistry

Session 22-23

Report

"Careers with Chemistry"

(Two Day Workshop for PG Students)

Department of Chemistry, Dada Ramchand Bakhru Sindhu Mahavidyalaya, Nagpur had successfully organized a 2-day workshop on 27 March, 2023 on "Careers with Chemistry" which demonstrated the various research and career opportunities a student can opt after completing M.Sc. Chemistry. Dr. Nandkishore Karade, Head Department of Chemistry, PGTD, Nagpur presided as the Chief Guest and Key Note Speaker of the function. Shri Neeraj Bakhru, Secretary College Affairs, Sindhi Hindi Vidya Samiti appreciated the efforts of the department in this regard. Other Speakers of the programme were Dr. Nandkishor Chandan (Ph.D., Oxford University, England, NET-JRF-CSIR, SET, GATE, NET-ARS-ICAR, Head, Dept of

The day 1 i.e.27<sup>th</sup> march of the workshop started with inaugural session which was presided over by Shri Neeraj Bakhru Sir, Secretary, College affairs, sindhi hindi vidya samiti, Chief guest of the function- was Dr. N. N. Karade, professor and head, Dept. of Chemistry, PGTD, RTM Nagpur university, Nagpur. The session was also graced by Principal Dr. V. M. Pendsey, Vice principals, other teaching and non teaching staff and participanting students.

Words of wisdom were expressed by all dignatries and vote of thanks was proposed by Dr. Pooja Mohobe maam.

A premier higher education linguistic minority institutes run by Sindhi Hindi Vidya Samiti

**Session 1**. Key Note Session by **Dr. N.N. Karade**, Professor and Head, Department of Chemistry, PGTD, Nagpur.