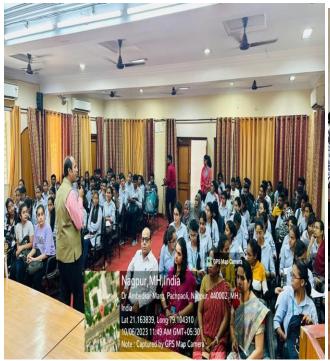

## Dada Ramchand Bakhru Sindhu Mahavidyalaya, Nagpur Department of Chemistry

Session 22-23

Report

"Careers with Chemistry"

(Two Day Workshop for PG Students)

Department of Chemistry, Dada Ramchand Bakhru Sindhu Mahavidyalaya, Nagpur had successfully organized a 2-day workshop on 27 March, 2023 on "Careers with Chemistry" which demonstrated the various research and career opportunities a student can opt after completing M.Sc. Chemistry. Dr. Nandkishore Karade, Head Department of Chemistry, PGTD, Nagpur presided as the Chief Guest and Key Note Speaker of the function. Shri Neeraj Bakhru, Secretary College Affairs, Sindhi Hindi Vidya Samiti appreciated the efforts of the department in this regard. Other Speakers of the programme were Dr. Nandkishor Chandan (Ph.D., Oxford University, England, NET-JRF-CSIR, SET, GATE, NET-ARS-ICAR, Head, Dept of

A premier higher education linguistic minority institutes run by Sindhi Hindi Vidya Samiti

Chemistry, Siddharth College of ASC, Fort, Mumbai), Dr. Prashant Borkar (NET-JRF, SET, GATE, Ph.D. (Hyderabad), Post-doctoral (France) Asst. Prof., Dept of Chemistry, J. B. Science, Wardha), Dr. Mamta Wagh (NET-JRF, SET, GATE, Ph.D. Associate Prof., Dept of Chem, Kamala Nehru Mahavidyalaya), Ms. Nikita Gupta (NET-JRF, SET, GATE, Asst Prof, Dept of Chem, S.F.S.), Mr. Gaurav Hedaoo (M.Sc., M.Phil., Senior Chemist, Mahagenco), Dr. Vijay Thakre (M.Sc., Ph.D. (Chemistry), Deputy Director, Regional Forensic Science Laboratory, Nagpur). 47 students from 7 colleges participated in the workshop.

The day 1 i.e.27<sup>th</sup> march of the workshop started with inaugural session which was presided over by Shri Neeraj Bakhru Sir, Secretary, College affairs, sindhi hindi vidya samiti, Chief guest of the function- was Dr. N. N. Karade, professor and head, Dept. of Chemistry, PGTD, RTM Nagpur university, Nagpur. The session was also graced by Principal Dr. V. M. Pendsey, Vice principals, other teaching and non teaching staff and participanting students.