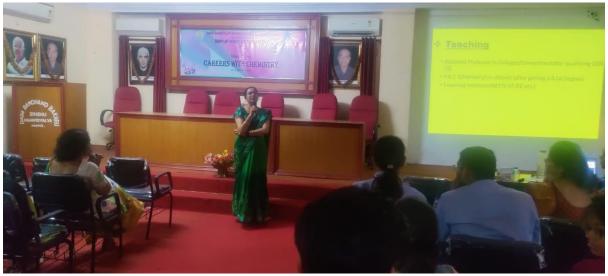

## Dada Ramchand Bakhru Sindhu Mahavidyalaya, Nagpur Department of Chemistry

Session 22-23

Report

"Careers with Chemistry"

(Two Day Workshop for PG Students)

Department of Chemistry, Dada Ramchand Bakhru Sindhu Mahavidyalaya, Nagpur had successfully organized a 2-day workshop on 27 March, 2023 on "Careers with Chemistry" which demonstrated the various research and career opportunities a student can opt after completing M.Sc. Chemistry. Dr. Nandkishore Karade, Head Department of Chemistry, PGTD, Nagpur presided as the Chief Guest and Key Note Speaker of the function. Shri Neeraj Bakhru, Secretary College Affairs, Sindhi Hindi Vidya Samiti appreciated the efforts of the department in this regard. Other Speakers of the programme were Dr. Nandkishor Chandan (Ph.D., Oxford University, England, NET-JRF-CSIR, SET, GATE, NET-ARS-ICAR, Head, Dept of

The day 1 i.e.27<sup>th</sup> march of the workshop started with inaugural session which was presided over by Shri Neeraj Bakhru Sir, Secretary, College affairs, sindhi hindi vidya samiti, Chief guest of the function- was Dr. N. N. Karade, professor and head, Dept. of Chemistry, PGTD, RTM Nagpur university, Nagpur. The session was also graced by Principal Dr. V. M. Pendsey, Vice principals, other teaching and non teaching staff and participanting students.