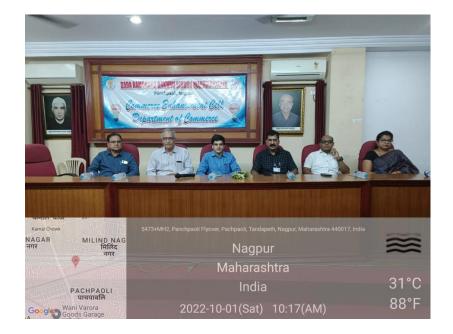

## Dada Ramchand Bakhru Sindhu Mahavidyalaya, Nagpur Department of Chemistry

Session 22-23

Report

"Careers with Chemistry"

(Two Day Workshop for PG Students)

Department of Chemistry, Dada Ramchand Bakhru Sindhu Mahavidyalaya, Nagpur had successfully organized a 2-day workshop on 27 March, 2023 on "Careers with Chemistry" which demonstrated the various research and career opportunities a student can opt after completing M.Sc. Chemistry. Dr. Nandkishore Karade, Head Department of Chemistry, PGTD, Nagpur presided as the Chief Guest and Key Note Speaker of the function. Shri Neeraj Bakhru, Secretary College Affairs, Sindhi Hindi Vidya Samiti appreciated the efforts of the department in this regard. Other Speakers of the programme were Dr. Nandkishor Chandan (Ph.D., Oxford University, England, NET-JRF-CSIR, SET, GATE, NET-ARS-ICAR, Head, Dept of

The day 1 i.e.27<sup>th</sup> march of the workshop started with inaugural session which was presided over by Shri Neeraj Bakhru Sir, Secretary, College affairs, sindhi hindi vidya samiti, Chief guest of the function- was Dr. N. N. Karade, professor and head, Dept. of Chemistry, PGTD, RTM Nagpur university, Nagpur. The session was also graced by Principal Dr. V. M. Pendsey, Vice principals, other teaching and non teaching staff and participanting students.