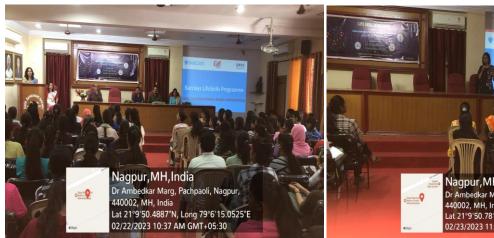

#### Report of Workshop on aptitude, career guidance and competitive exam preparation

The Training and Placement Cell of D. R. B. Sindhu Mahavidyalaya conducted a workshop on aptitude, career guidance and competitive exam preparation followed by online mock test for BSc, BCom, BBA and MCom students. The workshop will be conducted by Mr. Rishi Chaurasia, Director, Vikalp Education and his team on 29<sup>th</sup> Sep 2022. More than 120 final year students of BCom, BBA, BSc and MCom attended the same.