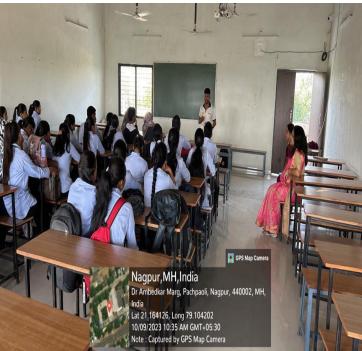

## Dada Ramchand Bakhru Sindhu Mahavidyalaya, Nagpur Department of Chemistry

Session 22-23

Report

"Careers with Chemistry"

(Two Day Workshop for PG Students)

Department of Chemistry, Dada Ramchand Bakhru Sindhu Mahavidyalaya, Nagpur had successfully organized a 2-day workshop on 27 March, 2023 on "Careers with Chemistry" which demonstrated the various research and career opportunities a student can opt after completing M.Sc. Chemistry. Dr. Nandkishore Karade, Head Department of Chemistry, PGTD, Nagpur presided as the Chief Guest and Key Note Speaker of the function. Shri Neeraj Bakhru, Secretary College Affairs, Sindhi Hindi Vidya Samiti appreciated the efforts of the department in this regard. Other Speakers of the programme were Dr. Nandkishor Chandan (Ph.D., Oxford University, England, NET-JRF-CSIR, SET, GATE, NET-ARS-ICAR, Head, Dept of

The day 1 i.e.27<sup>th</sup> march of the workshop started with inaugural session which was presided over by Shri Neeraj Bakhru Sir, Secretary, College affairs, sindhi hindi vidya samiti, Chief guest of the function- was Dr. N. N. Karade, professor and head, Dept. of Chemistry, PGTD, RTM Nagpur university, Nagpur. The session was also graced by Principal Dr. V. M. Pendsey, Vice principals, other teaching and non teaching staff and participanting students.