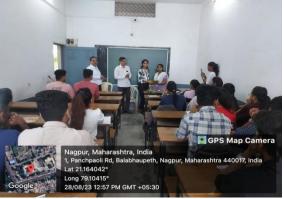

# DRB Sindhu Mahavidyalaya, Nagpur Department of Mathematics Report on Certificate Course

(2022-23)

One month Certificate course for the mathematics students of B.Sc. Ist year who enrolled for the course has been conducted from 21<sup>st</sup> August 2023 to 28<sup>th</sup> August 2023 on the topic "Numerical Skill Development for Competitive Exams". About 35 students participated in it. After completion of the course we have conducted examination for the enrolled students on 25<sup>th</sup> August 2023.