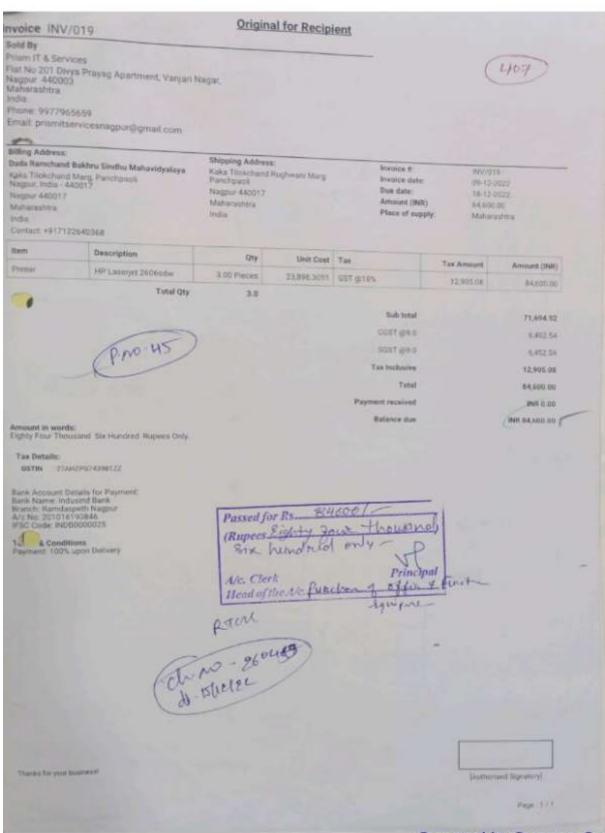

| 1.00 Preces  | 627 9661   | DET GIVES   | 132.03     | 800.00       |
| Installation<br>Services | Installation Services,<br>Reconfiguring the DVR,<br>Cable Laying, Old cable<br>sorting | 14.00        | 508.4746   | 007 (018)   | 1,281.34   | 8,400,00     |

Tietal Qty

55.0

Sub total

COST grad SHIELD WAS

Tax inchaire

Total

Payment received.

Belance due:

28,199.82

1,411.09 TARS ON

6,910.18 43,300.00

INFESS.

18R 43,300:00 (

Amount in words: Early Five Thousand Three Hundred Rupers Only

Tax Details

Yerms & Conditions Payment, 190% upon Delivery

rassed for Rs\_ 45 3007 (Rupers Forty fine thousand) Principal

Ale. Clerk

1 - Logue Are Owehow of Ophics ()

ch-no. 271093

**Duranted Spinson** 

Page 115











Purchase of office Furniture & equipmen