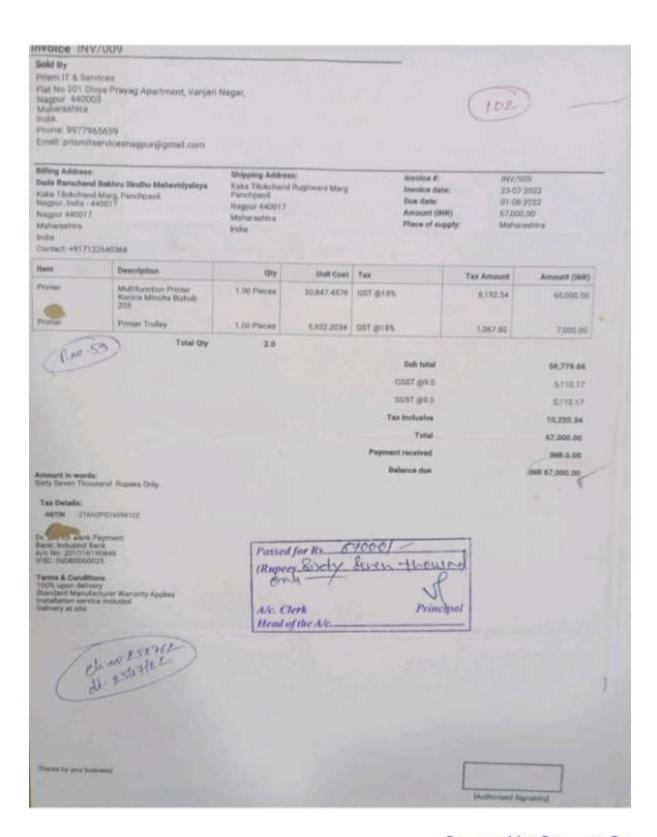

| 1.00 Preces  | 627 9661   | DET GIVES   | 132.03     | 800.00       |
| Installation<br>Services | Installation Services,<br>Reconfiguring the DVR,<br>Cable Laying, Old cable<br>sorting | 14.00        | 508.4746   | 007 (018)   | 1,281.34   | 8,400,00     |

Tietal Qty

55.0

Sub total

COST grad SHIELD WAS

Tax inchaire

Total

Payment received.

Belance due:

28,199.82

1,411.09 TARS ON

6,910.18 43,300.00

INFESS.

18R 43,300:00 (

Amount in words: Early Five Thousand Three Hundred Rupers Only

Tax Details

Yerms & Conditions Payment, 190% upon Delivery

rassed for Rs\_ 45 3007 (Rupers Forty fine thousand) Principal

Ale. Clerk

1 - Logue Are Owehow of Ophics ()

ch-no. 271093

**Duranted Spinson** 

Page 115











Purchase of office Furniture & equipmen