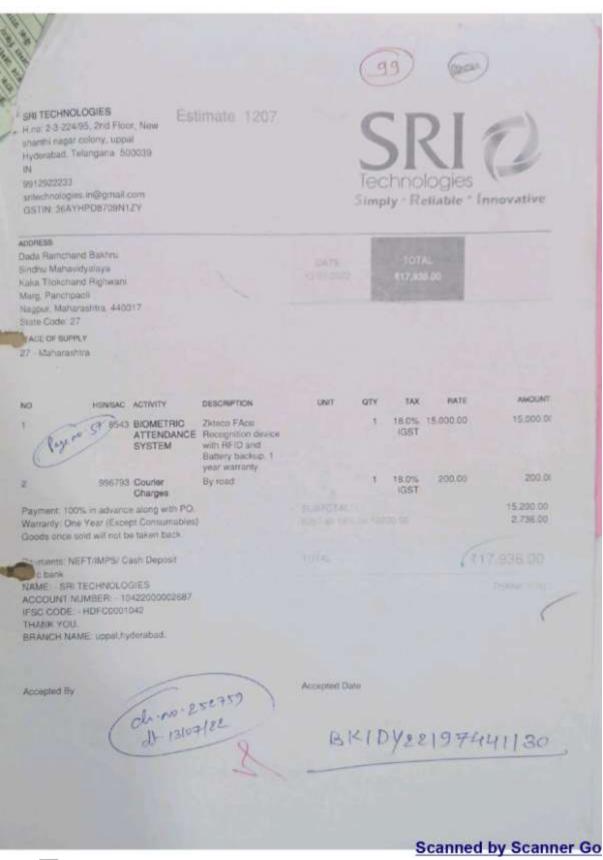

| 1.00 Preces  | 627 9661   | DET GIVES   | 132.03     | 800.00       |
| Installation<br>Services | Installation Services,<br>Reconfiguring the DVR,<br>Cable Laying, Old cable<br>sorting | 14.00        | 508.4746   | 007 (018)   | 1,281.34   | 8,400,00     |

Tietal Qty

55.0

Sub total

COST grad SHIELD WAS

Tax inchaire

Total

Payment received.

Belance due:

28,199.82

1,411.09 TARS ON

6,910.18 43,300.00

INFESS.

18R 43,300:00 (

Amount in words: Early Five Thousand Three Hundred Rupers Only

Tax Details

Yerms & Conditions Payment, 190% upon Delivery

rassed for Rs\_ 45 3007 (Rupers Forty fine thousand) Principal

Ale. Clerk

1 - Logue Are Owehow of Ophics ()

ch-no. 271093

**Duranted Spinson** 

Page 115











Purchase of office Furniture & equipmen