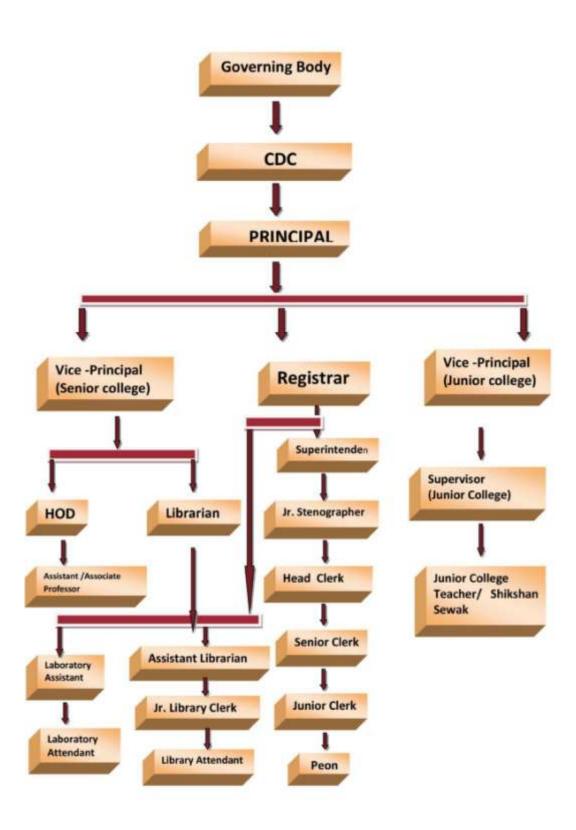

## Dada RamachandBakhru, Sindhu Mahavidyalaya Nagpur

6.2.2.- The functioning of the institutional bodies is effective and efficient as visible from policies, administrative setup, appointment and service rules, procedures, etc.