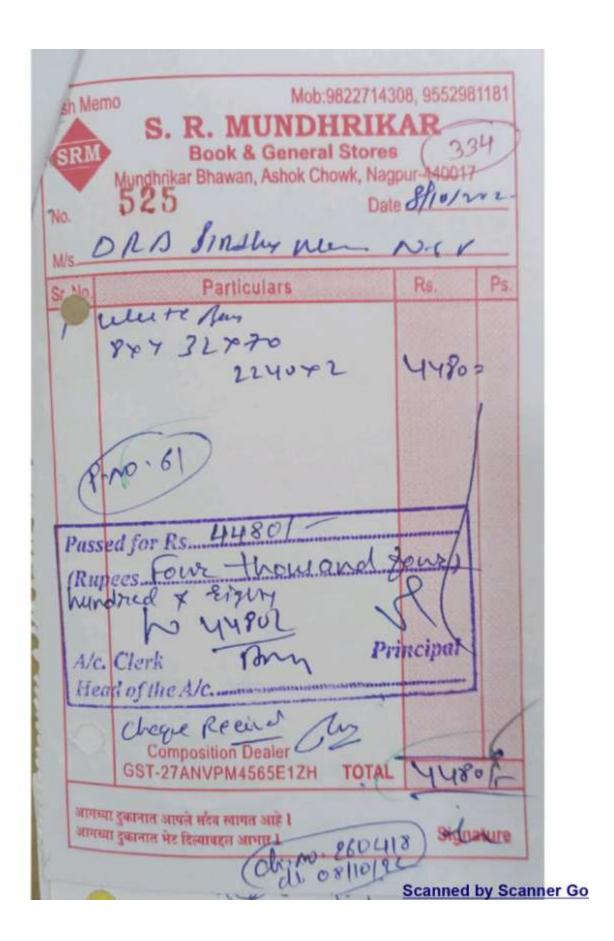

न्तरंग्रह प्रस्ताक संप्रोते विभाव

American DIEDERASTORNAME STREET HIS SERVICE Passed for Rs. (Rupees Folia # thirty orth Pfincipal De and lerk

:10-01-2002

: 1.50 KW

14700.00

:04-03-2023

104-02-2023

THE THE