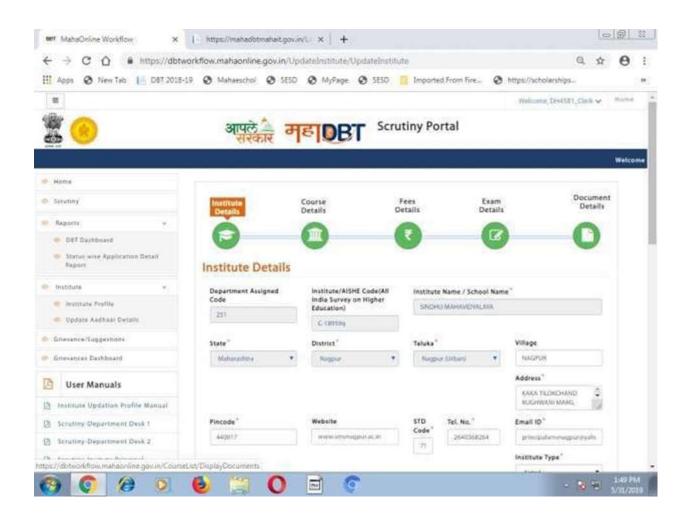

Dada RamachandBakhru, Sindhu Mahavidyalaya Nagpur

6.2.3 - Implementation of e-governance in areas of operation Administration Finance and Accounts Student Admission and Support Examination

|                                                                      |                                                         |                   |              |       |            | téti N |    | e facet<br>republications<br>el liter for p |      |      |      |    |        |     |       |         |         |    |
|----------------------------------------------------------------------|---------------------------------------------------------|-------------------|--------------|-------|------------|--------|----|---------------------------------------------|------|------|------|----|--------|-----|-------|---------|---------|----|
| 2. Status New<br>Sola<br>Solapare<br>Set chickey in                  | 11 2 3 4                                                | Nat<br>(PAP<br>Na | 44<br>24.490 | 101   | 14.8<br>95 |        | -  | -                                           | 99.6 | **** |      |    | man .  |     |       |         | No. The | 20 |
| that have a Maccanel                                                 |                                                         |                   |              |       |            |        |    |                                             |      |      |      |    |        |     |       |         |         |    |
| 1 (041,2)18044<br>(140,000)<br>(140,000)<br>(140,000)<br>(140,000)   | Pijki<br>Pi<br>Bingtill<br>1346                         | 1335              | 141          | 13794 | 14         | 10     | 10 | Killion                                     | 1940 |      |      |    | japan. |     |       | betw.   | tares   |    |
| 1 1AD HOHUTE<br>PHOLOGIE<br>HERODIEE<br>HARVORDED                    | PAU<br>3<br>PEDeq100<br>SRC                             |                   | .118         | 12048 | . ( 9)     | 248    |    | HALL OF                                     | 1106 |      |      |    | 200    | 124 | - 300 | 42101   | 10754   |    |
| 1 De rection des compares                                            | Pola<br>Recents<br>Polarita<br>Des                      | 340               | - 196        | 24    | 24         | 248    |    | NUM                                         |      |      | A127 | -1 |        | ~   |       | 100     | 100     |    |
| A DE MELLAMORTONE<br>MILLAND<br>MILLAND PROFESSION<br>MARTINESSAFTER | Hylid<br>Ja<br>Historical<br>Common                     | 1881              |              |       | 540        | 144    |    |                                             | -    |      | 1156 |    | 144    | 1   |       | 4000    |         |    |
| 1 Millionene<br>Paseres<br>estocent Martstan<br>schopftkan           | P/set<br>Pr<br>Bitalitist<br>Distalitist<br>Distalitist | 440               | 196          | Line. | 14         | 140    |    | (pipe)                                      | 240  |      |      |    | 1400   | -   |       | tative  | a home  |    |
| 6 (ching through<br>man-ten<br>with the property                     | Film<br>Film<br>Ellouition<br>1254                      | 100               |              | 6.8   | 24         | 248    |    | 10.000                                      |      |      |      |    | 400    |     |       | -       | 11110   |    |
| 1 DESCONPACE                                                         | 87/24<br>31                                             |                   | 1.10         | 4270  | 14         | 346    |    | 11162                                       |      |      | 104  |    | -      | 1   |       | teriore | 100     |    |