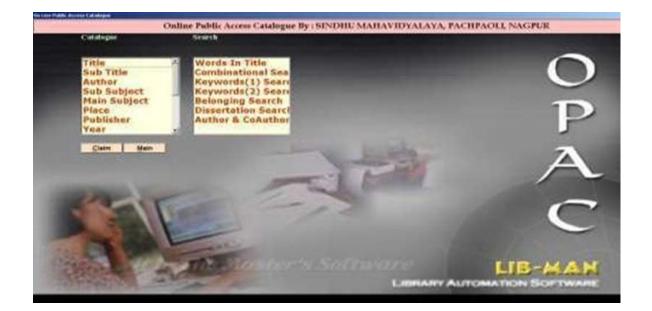

| T TTTT                   | 10.00          |   |



| Libra     # dc. tumber West     * from doc. too.     * from doc.        * from doc.