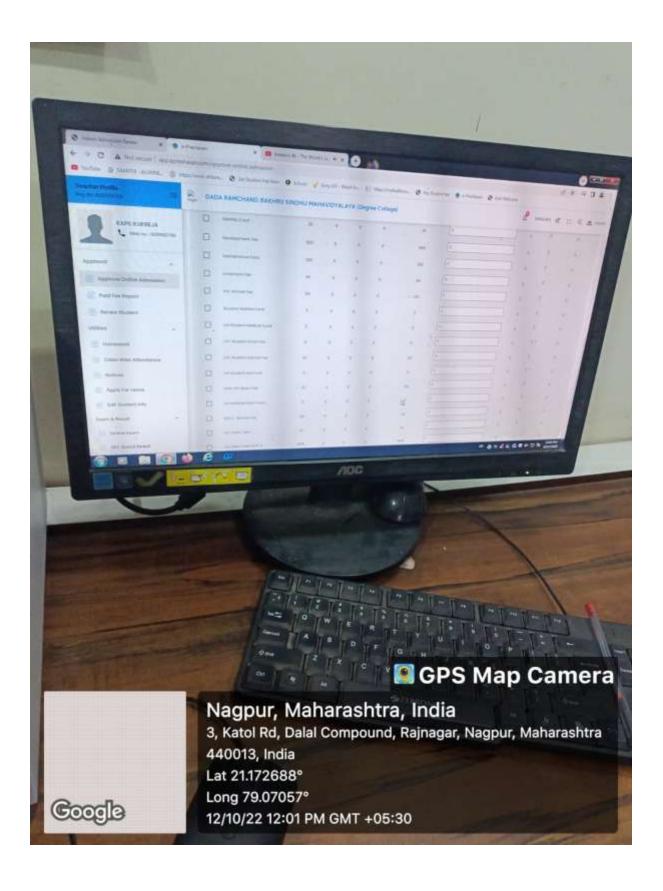

Dada RamachandBakhru, Sindhu Mahavidyalaya Nagpur

6.2.3 - Implementation of e-governance in areas of operation Administration Finance and Accounts Student Admission and Support Examination

|                                                                      |                                                         |                   |              |       |            | téti N |    | e facet<br>republications<br>el liter for p |      |      |      |    |        |     |       |         |         |    |
|----------------------------------------------------------------------|---------------------------------------------------------|-------------------|--------------|-------|------------|--------|----|---------------------------------------------|------|------|------|----|--------|-----|-------|---------|---------|----|
| 2. Status New<br>Sola<br>Solapare<br>Set chickey in                  | 11 2 3 4                                                | Nat<br>(PAP<br>Na | 44<br>24.490 | 101   | 14.8<br>95 |        | -  | -                                           | 99.6 | **** |      |    | man .  |     |       |         | No. The | 20 |
| that have a Maccanel                                                 |                                                         |                   |              |       |            |        |    |                                             |      |      |      |    |        |     |       |         |         |    |
| 1 (041,2)18044<br>(140,000)<br>(140,000)<br>(140,000)<br>(140,000)   | Pijki<br>Pi<br>Bingtill<br>1346                         | 1335              | 141          | 13794 | 14         | 10     | 10 | Killion                                     | 1940 |      |      |    | japan. |     |       | betw.   | tares   |    |
| 1 1AD HOHUTE<br>PHOLOGIE<br>HERODIEE<br>HARVORDED                    | PAU<br>3<br>PEDeq100<br>SRC                             |                   | .118         | 12048 | . ( 9)     | 248    |    | HALL OF                                     | 1106 |      |      |    | 200    | 124 | - 300 | 42101   | 10754   |    |
| 1 De rection des compares                                            | Pola<br>Recents<br>Polarita<br>Des                      | 340               | - 196        | 24    | 24         | 248    |    | NUM                                         |      |      | A127 | -1 |        | ~   |       | 100     | 100     |    |
| A DE MELLAMORTONE<br>MILLAND<br>MILLAND PROFESSION<br>MARTINESSAFTER | Hylid<br>Ja<br>Historical<br>Common                     | 1881              |              |       | 540        | 144    |    |                                             | -    |      | 1156 |    | 144    | 1   |       | 4000    |         |    |
| 1 Millionene<br>Paseres<br>estocent Martstan<br>schopftkan           | P/set<br>Pr<br>Bitalitist<br>Distalitist<br>Distalitist | 440               | 196          | Line. | 14         | 140    |    | (pipe)                                      | 240  |      |      |    | 1400   | -   |       | tative  | a home  |    |
| 6 (ching through<br>man-ten<br>with the property                     | Film<br>Film<br>Ellouition<br>1254                      | 100               |              | 6.8   | 24         | 248    |    | 10.000                                      |      |      |      |    | 400    |     |       | -       | 11110   |    |
| 1 DESCONPACE                                                         | 87/24<br>31                                             |                   | 1.10         | 4270  | 14         | 346    |    | 11162                                       |      |      | 104  |    | -      | 1   |       | teriore | 100     |    |