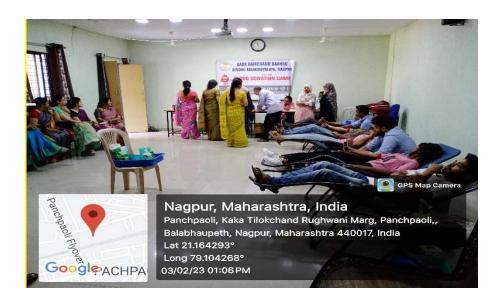

### 5. Blood Donation Camp (3rd Feb 2023)

National Service Scheme (NSS) unit of Dada Ramchand Bakhru Sindhu Mahavidyalaya had organized blood donation camp on 3rd Feb 2023 in association with Jeevan Jyoti Blood bank. 51 people including students, teaching, non-teaching staff and many others donated the blood in the camp. Certificates, water bottles and refreshment had been given to the donors. 146 people came forward to test their Blood pressure, Hemoglobin, blood group etc. NSS volunteers assessed and helped in the camp. Dr. VinkyRughwani, Chairman, Sindhi Hindi Vidya Samiti appreciated all the donors.