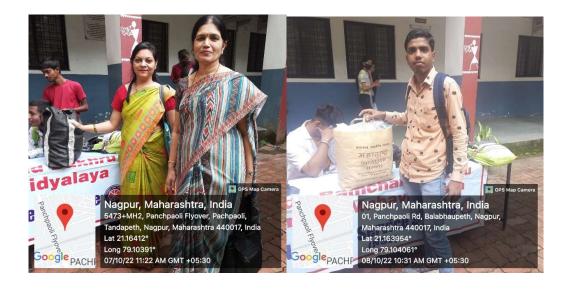

#### 1. Nirmalya Sankalan (9th Sep 2022)

Institute sensitize students towards their duties for society through various activities. Nirmalya Sakalan is one of them which help in development of responsibility towards environment & society and percolate the same in society. The activity was conducted on the occasion of Ganpati Visarjan. Around 80 NSS volunteers and 8 faculties of the college participated in it at Naik Talab. In this program, NSS students of the college made the people aware about the effects of polluting natural water resources. The colour and Flower of Ganesha idol badly affect aquatic life. Through this activity, NSS students gave message to save environment and collect the Nirmalya from the people.

Respected Sir,

We, the undersigned, request you to permit us to participate in "Nirmalya Sankalan" at Nayik Talab on 09<sup>th</sup> Sept 2022 under the banner of NSS, DRB Sindhu Mahavidyalaya. In this program, NSS volunteers will try to aware the peoples about effects of polluting natural water resources. Please do the needful and oblige.

# **Notice**

The NSS unit of our college is organizing **Nirmalya Sankalan** at Nayik Talab on 09<sup>th</sup> Sept 2022 on the occasion of Ganesh Visarjan to aware the people about effects of polluting natural water resources and how the colors and flowers of Ganesh idol badly affect the aquatic life.