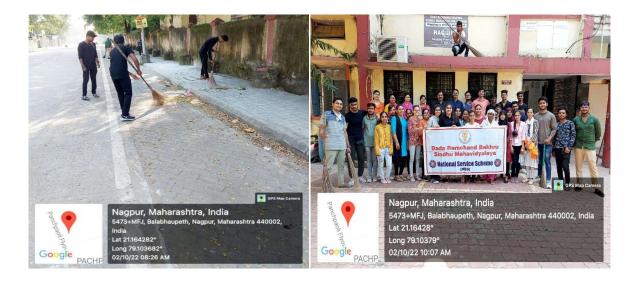

### 2. Swachchhata Rally (2nd Oct 2022)

#### नवभारत

नागपुर, महानगर संवाददाता. दादारामचंद बाखरु सिंधु महाविद्यालय में गांधी जयंती के अवसर पर स्वच्छता अभियान चलाया गया. इस दौरान विद्यार्थियों ने रैली भी निकाली. इसमें राष्ट्रीय सेवा योजना के छात्र और शिक्षक, कर्मचारियों ने उत्साह के साथ हिस्सा लिया. रैली में फलक और नारों के माध्यम से जनजागृति की गई. इस अवसर पर प्रोग्राम ऑफिसर डॉ. सुनील दहिरे, उप प्राचार्य सतीश तेवानी, पूजा मोहोबे, अमित नानवानी, रिचा कल्याणी, बबीता यादव, वंजारी, अवीश पाटिल उपस्थित थे.

Nagpur Edition 05-october-2022 Page No. 2 epaper.enavabharat.com

A Rally was organized on the occasion of Gandhi Jayanti. Students try to make the people aware the need for cleanliness in the locality through banners and road skit. 47 volunteers and 10 faculties participate in it. .

### 3. Cleaning Drive (2<sup>nd</sup> Oct 2022)

Cleanliness drive has been conducted by NSS Volunteers on the occasion of Gandhi Jayanti on 2nd October 2022 in the college premises under the guidance of Dr Satish Tewani and Dr Sunil Dahire. More than 58 students and faculties energetically participated in the program. This event helps in understanding the duty and responsibility towards cleanliness of surrounding.