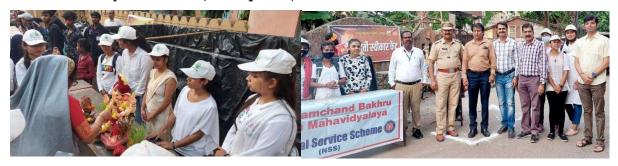

#### 1. Nirmalya Sankalan (9th Sep 2022)

Institute sensitize students towards their duties for society through various activities. Nirmalya Sakalan is one of them which help in development of responsibility towards environment & society and percolate the same in society. The activity was conducted on the occasion of Ganpati Visarjan. Around 80 NSS volunteers and 8 faculties of the college participated in it at Naik Talab. In this program, NSS students of the college made the people aware about the effects of polluting natural water resources. The colour and Flower of Ganesha idol badly affect aquatic life. Through this activity, NSS students gave message to save environment and collect the Nirmalya from the people.

# **Notice**

The NSS unit of our college is organizing **Nirmalya Sankalan** at Nayik Talab on 09<sup>th</sup> Sept 2022 on the occasion of Ganesh Visarjan to aware the people about effects of polluting natural water resources and how the colors and flowers of Ganesh idol badly affect the aquatic life.