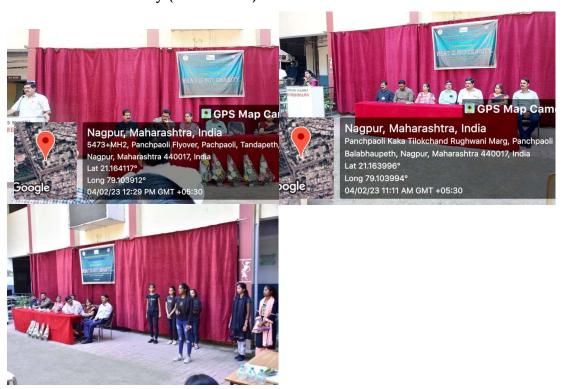

### 6. What is not Charity (4th Feb 2023)

"What is not Charity" is an open discussion about what best an individual can do for the rehabilitation and upliftment of the beggars of our society on 4th Feb 2023 under the banner of NSS, DRB Sindhu Mahavidyalaya in association with Shreeved foundation. Chief guest of the session was Mr Prasad Fadnavis, owner of a firm called "Ved money", a well known journalist and founder of Shrived foundation enlightens the gathering about the real conditions of beggars in the society.

The next session was conducted by Mr. Devraj Patil, an active member of youth rural association, associated with the Police Department, AHTU, SSB etc. He builds awareness amongst the youth of the college on heinous crimes of Human Trafficking, & crime against women.

A premier higher education linguistic minority institutes run by Sindhi Hindi Vidya Samiti

Further, Ms. Amarja Khedikar, anchildline coordinator of Vardaan IAPA & Child Welfare, a member of District Children's home investigation committee, state intelligence Nagpur division shared some terrifying cases been held undercover of begging in the society.

Our next guest Mrs Gauri Deshpande, Director General of Shreeved foundation, counsellor, secretary of "Mahavan Network", a writer and freelance journalist shared some stories of some runaway childrens trapped at Nagpur Railway Station been helped and counselled by them and what a individual can do for the upliftment of the beggars. Students added more stars to the event by performing a heart touching skit on the subject.