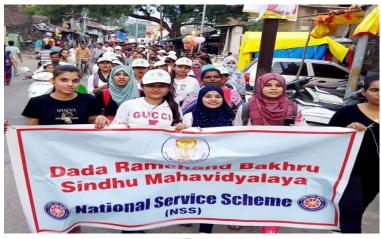

#### 1. Nirmalya Sankalan (9th Sep 2022)

Institute sensitize students towards their duties for society through various activities. Nirmalya Sakalan is one of them which help in development of responsibility towards environment & society and percolate the same in society. The activity was conducted on the occasion of Ganpati Visarjan. Around 80 NSS volunteers and 8 faculties of the college participated in it at Naik Talab. In this program, NSS students of the college made the people aware about the effects of polluting natural water resources. The colour and Flower of Ganesha idol badly affect aquatic life. Through this activity, NSS students gave message to save environment and collect the Nirmalya from the people.