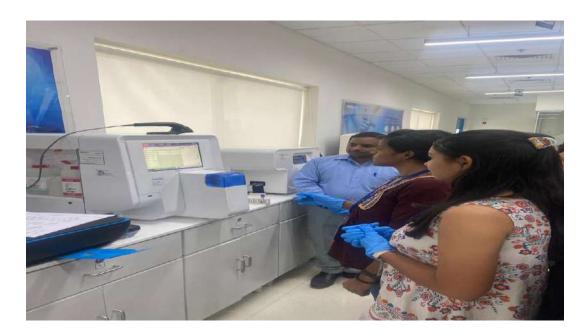

#### **Workshop Report**

1. Name of the Programme – Post-COVID Transitioning of Children from Home to Schools: A Psycho-Social Perspective

2. **Date and Time-** 31-05-2022 (03:00 pm- 05:30 pm)

3. Brochure & Banner: Attached

4. No. of Participants: 293

#### 9. Programme Schedule

| Time           | Topic               | Resource Person                                    |
|----------------|---------------------|----------------------------------------------------|
|                | Welcome Address     | Dr. V.M. Pemdsey                                   |
|                | (03 Minutes)        | Officiating Principal                              |
|                | T 1 4 1 1           | Dada Ramchand Bakhru Sindhu Mahavidyalaya          |
|                | Inaugural Address   | Shri H.R. Bakhru                                   |
| 02.00          | (05 Minutes)        | President, Sindhi Hindi Vidya Samiti               |
| 03:00-         | Key note Address    | Prof Santosh Kumar                                 |
| 03:25          | (05 Minutes)        | Project Director, CCDRR, NIDM                      |
|                | Special Address     | Dr. Vinky Rughwani, Chairman                       |
|                | (03 Minutes)        | Sindhi Hindi Vidya Samiti                          |
|                | Special Address     | Dr. I.P. Keswani                                   |
|                | (03 Minutes)        | General Secretary                                  |
| 00.07.04.00    |                     | Sindhi Hindi Vidya Samiti                          |
| 03:25-04:00    |                     | Dr. Kumar Raka                                     |
| 0.4.00         |                     | Program Officer, CCDRR, NIDM                       |
| 04:00- 04:35   |                     | Ms. Namrata Sharma,                                |
|                |                     | JRO, CCDRR, NIDM                                   |
| 04:35 - 05: 10 |                     | Ms. Mansi Sharma,                                  |
|                | 2.0                 | Rehabilitation and Child & Adolescent Psychologist |
| 05:10- 05:20   | Q/A                 | Participants                                       |
| 05:20- 05:25   | Valedictory Address | Dr. Kumar Raka                                     |
|                | •                   | Program Officer, CCDRR, NIDM                       |
| 05:25 - 05:28  | Vote of Thanks      | Naveen Maheshkumar Agrawal                         |
|                |                     | Program Coordinator &                              |
|                |                     | Registrar                                          |

|           | Dada Ramchand Bakhru Sindhu Mahavidyalaya        |
|-----------|--------------------------------------------------|
| Moderator | Shri Ranjan Kumar, Program Coordinator & Project |
|           | Associate, CCDRR, NIDM                           |
|           | &                                                |
|           | Dr. Jayant Walke, Assistant Professor,           |
|           | Dada Ramchand Bakhru Sindhu Mahavidyalaya        |