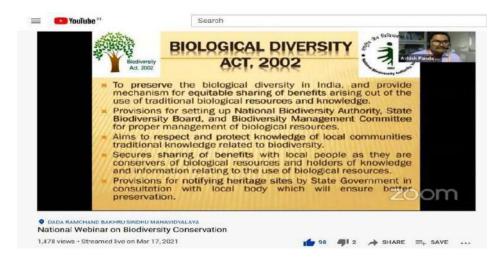

ets and achievements with respect to that, in-city and ex-city conservation of various species in our country viz crocodiles, ridley turtles, pigmy hog deer, one horned rhino etc. He described the Project Tiger and Project Elephant in our country. How climate change affects the habitats of various biodiversity species. How biodiversity is interconnected with our health system and WWF's project of Vulnerability Assessment of Endangered species (i.e. Green Sea Turtle, African Elephant, Gorilla, Asian Elephant, Cheetah etc.). He concluded by showing pathways for biodiversity conservation viz. Low carbon pathways, Make climate crisis people campaign, Involve Young population, Deepening awareness among all stakeholders, Conservation and protection of animals, Lessons learnt from Pandemic etc.



Shri Awdhesh Kumar, Assistant Professor, INVERTIS University, Bareilly, Uttarpradesh delivered a talk on "S & T Innovations for Biodiversity Conservation". He discussed the significance of biodiversity conservation in accordance with Global Disaster resilience frameworks i.e HYOGO & SENDAI



Framework & SDGs. He further mentioned the role of science & technology in community development in community development by quoting the policies from NDMP 2019 & Hon'ble PM's 10 Point agenda. He briefed about various Biodiversity Conservation tools & techniques, State of the Art technologies such as drones & machine learning, Mobile App based Wetland health assessment etc. He further threw light on application of Camera Trapping, Remote Sensing with LIDAR, Acoustics Monitoring, Aerial Photography,