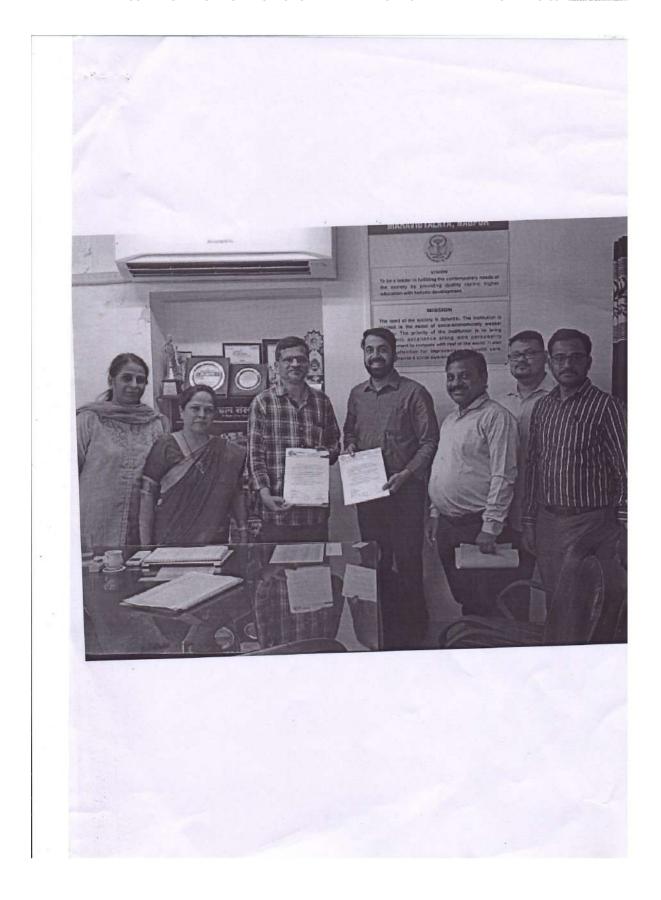

ebruary 2023Mr. Vikas Mishra, Managing Director, Suntronic Renewable Pvt Ltd, Nagpur conducted Practical session on application of solar energy. He explained the students about solar system which is installed in the college campus.

On 8th February 2023 exam was conducted for the students and after evaluation certificate was distributed to them.

Certificate course was conducted under the guidance of Dr. S. P. Dange, Head of Physics Department. Dr. A.R. Golhar and Dr. A. K. Patil were the in charges of the certificate course.





#### 

#### COLLABORATION FOR WORKSHOP AND INTERNSHIPS DEPARTMENT OF PHYSICS DELABAGE MANUFACTURE AND INTERNSHIPS DEPARTMENT OF PHYSICS OF PHYSI

















#### COLLABORATION FOR WORKSHOP AND INTERNSHIPS DEPARTMENT OF PHYSICS DAILY REACHES MANNET MANNET













#### 





## DADA RAMCHAND BAKHRU SINDHU MAHAVIDYALAY Premier Higher Education Linguistic Minority Institute Run by Sindhi Hindi Vid

Keka Tilokchand Rughwani Marg, Panchpaoli, Nagpur - 440 017 Kaka These - 440 017



### **DUTY CERTIFICATE**

This is to certify that Mr. Vikas Mishra, Managing Director, Suntronic Renewables Pvt Ltd, Nagpur has delivered Practical session on applications of Solar energy dated 7th February 2023 in a one-week certificate course on "Solar Power & Appliances" organized by the Department of Physics, Dada Ramchand Bakhru, Sindhu Mahavidyalaya, Nagpur during 02-08 February 2023 for the undergraduate students of Physics.

Mas Mishou.

Dr. V. M Pendsey Principal Dada Ramchand Bakhru, Sindhu Mahavidyalaya, Nagpur





#### 



Reg. No. महा. ३४/०७ एक. २२४५५