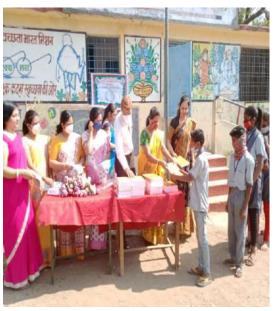

#### **Workshop Report**

1. Name of the Programme – Post-COVID Transitioning of Children from Home to Schools: A Psycho-Social Perspective

2. **Date and Time-** 31-05-2022 (03:00 pm- 05:30 pm)

3. Brochure & Banner: Attached

4. No. of Participants: 293