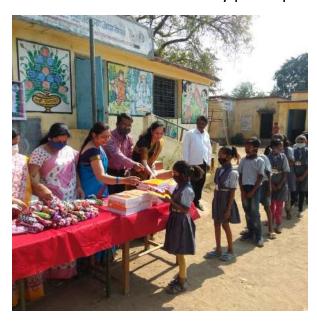

#### **Workshop Report**

1. Name of the Programme – Post-COVID Transitioning of Children from Home to Schools: A Psycho-Social Perspective

2. **Date and Time-** 31-05-2022 (03:00 pm- 05:30 pm)

3. Brochure & Banner: Attached

4. No. of Participants: 293