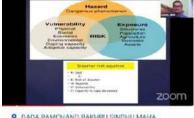

#### The Sendai Framework: Priorities for Action

**Priority1. Understanding disaster risk:** Disaster risk management should be based on an understanding of disaster risk in all its dimensions of vulnerability, capacity, exposure of persons and assets, hazard characteristics

www.unisdr.org/we/inform/publications/42809

<sup>&</sup>lt;sup>2</sup> https://www.unisdr.org/we/coordinate/hfa

<sup>&</sup>lt;sup>3</sup> https://www.unisdr.org/we/coordinate/sendai-framework

and the environment. Such knowledge can be used for risk assessment, prevention, mitigation, preparedness and response.