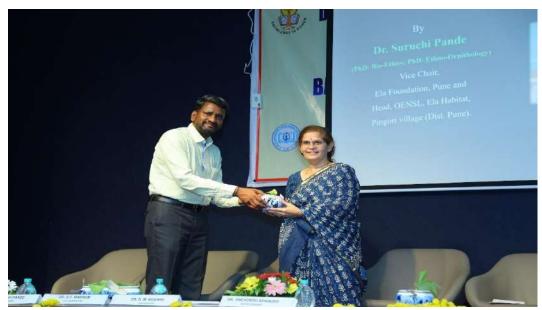

#### 7. Eminent Experts:

- Ms. Mansi Sharma, Rehabilitation and Child & Adolescent Psychologist
- Ms. Namrata Sharma, JRO, CCDRR, NIDM