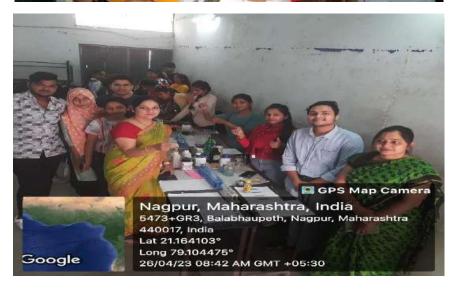

#### **PATRONS**

Shri Taj Hassan, IPS **Executive Director** NIDM, MHA, Gol

Shri H R Bakhru President, Sindhi Hindi Vidya Samiti

Dr. Vinky Rughwani Chairman, Sindhi Hindi Vidya Samiti

Dr. I P Keswani General Secretary, Sindhi Hindi Vidya Samiti

#### SUPERVISION & GUIDANCE

Prof. Santosh Kumar Project Director, CCDRR NIDM, MHA, Gol

Shri Neeraj Bakhru Secretary (College Affairs), Sindhi Hindi Vidya Samiti

Dr.V M Pendsey Officiating Principal, DRB Sindhu Mahavidyalaya

Dr. Kumar Raka Program Officer CCDRR, NIDM

SPEAKERS

Ms Namrata Sharma JRO. CCDRR NIDM

Ms. Mansi Sharma, Rehabilitation and Child & Adolescent Psychologist

Register here: https://training.nidm.gov.in/

#### COORDINATORS

Mr. Ranjan Kumar Project Associate, CCDRR, NIDM

Mr. N M Agrawal Registrar, D. R. B. Sindhu Mahavidyalaya

Organized by:

National Institute of Disaster Management (NIDM) Ministry of Home Affairs, Govt. of India

in association with

Dada Ramchand Bakhru Sindhu Mahavidyalaya Nagpur (Maharashtra)

Follow Proper Hand Hygiene