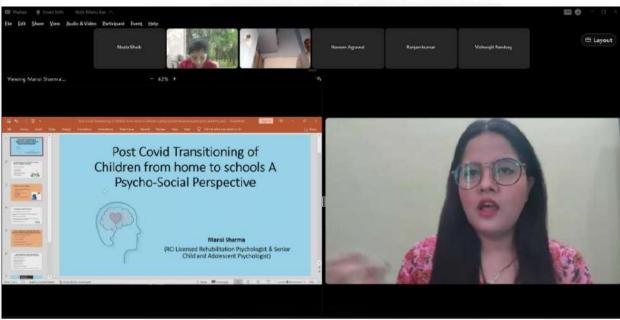

#### **Post-COVID Transitioning of Children from Home to Schools:**

A Psycho-Social Perspective

Dr. Kumar Raka Program Officer CCDRR, NIDM

SPEAKERS

Ms Namrata Sharma JRO. CCDRR NIDM

Ms. Mansi Sharma, Rehabilitation and Child & Adolescent Psychologist

Register here: https://training.nidm.gov.in/

#### 7. Eminent Experts:

- Ms. Mansi Sharma, Rehabilitation and Child & Adolescent Psychologist
- Ms. Namrata Sharma, JRO, CCDRR, NIDM