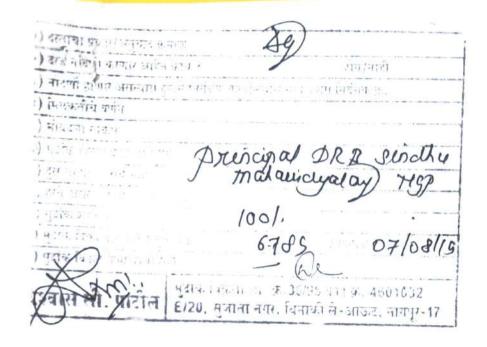

#### **PATRONS**

Shri Taj Hassan, IPS **Executive Director** NIDM, MHA, Gol

Shri H R Bakhru President, Sindhi Hindi Vidya Samiti

Dr. Vinky Rughwani Chairman, Sindhi Hindi Vidya Samiti

Dr. I P Keswani General Secretary, Sindhi Hindi Vidya Samiti

#### SUPERVISION & GUIDANCE

Prof. Santosh Kumar Project Director, CCDRR NIDM, MHA, Gol

Shri Neeraj Bakhru Secretary (College Affairs), Sindhi Hindi Vidya Samiti

Dr.V M Pendsey Officiating Principal, DRB Sindhu Mahavidyalaya

Dr. Kumar Raka Program Officer CCDRR, NIDM

SPEAKERS

Ms Namrata Sharma JRO. CCDRR NIDM

Ms. Mansi Sharma, Rehabilitation and Child & Adolescent Psychologist

Register here: https://training.nidm.gov.in/

#### COORDINATORS

Mr. Ranjan Kumar Project Associate, CCDRR, NIDM

Mr. N M Agrawal Registrar, D. R. B. Sindhu Mahavidyalaya

Organized by:

National Institute of Disaster Management (NIDM) Ministry of Home Affairs, Govt. of India