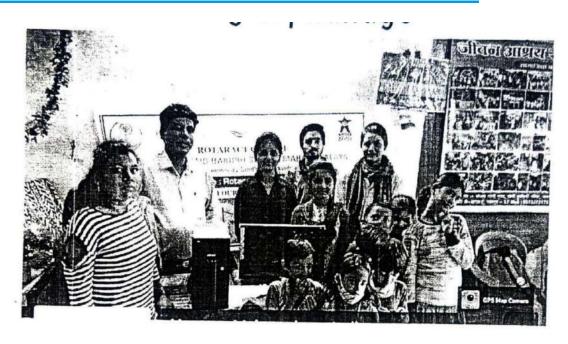

#### **Workshop Report**

1. Name of the Programme – Post-COVID Transitioning of Children from Home to Schools: A Psycho-Social Perspective

2. **Date and Time-** 31-05-2022 (03:00 pm- 05:30 pm)

3. Brochure & Banner: Attached

4. No. of Participants: 293