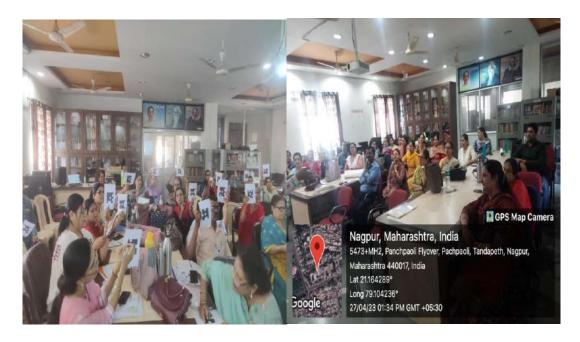

#### **Workshop Report**

1. Name of the Programme – Post-COVID Transitioning of Children from Home to Schools: A Psycho-Social Perspective

2. **Date and Time-** 31-05-2022 (03:00 pm- 05:30 pm)

3. Brochure & Banner: Attached

4. No. of Participants: 293