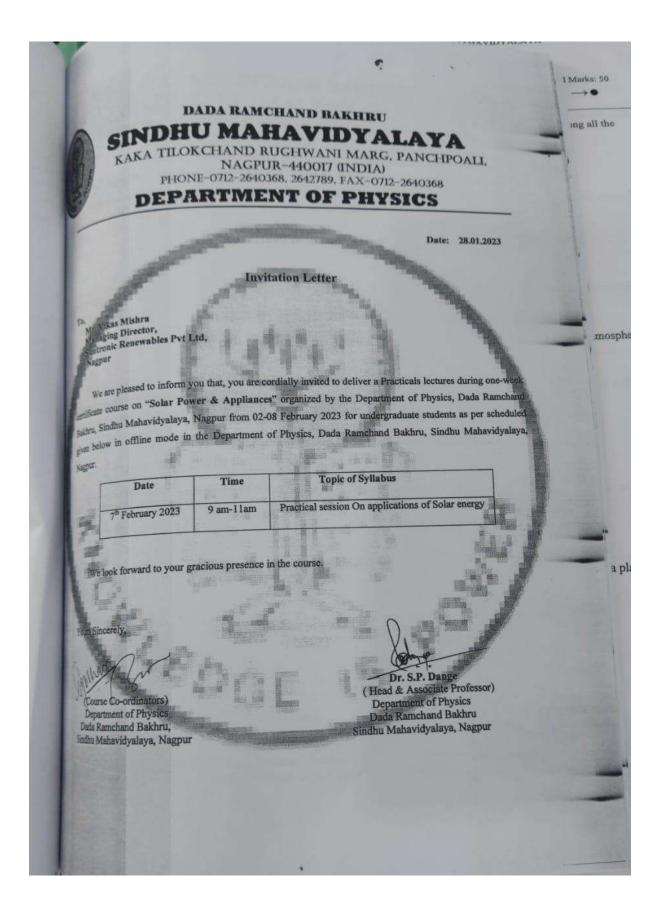

ary 2023Mr. Vikas Mishra, Managing Director, Suntronic Renewable Pvt Ltd, Nagpur conducted Practical session on application of solar energy. He explained the students about solar system which is installed in the college campus.

On 8th February 2023 exam was conducted for the students and after evaluation certificate was distributed to them.

Certificate course was conducted under the guidance of Dr. S. P. Dange, Head of Physics Department. Dr. A.R. Golhar and Dr. A. K. Patil were the in charges of the certificate course.





#### 

#### COLLABORATION FOR WORKSHOP AND INTERNSHIPS DEPARTMENT OF PHYSICS DELABAGE MANUFACTURE AND INTERNSHIPS DEPARTMENT OF PHYSICS OF PHYSI

















#### COLLABORATION FOR WORKSHOP AND INTERNSHIPS DEPARTMENT OF PHYSICS DAILY REACHES MANNET MANNET













#### 





## DADA RAMCHAND BAKHRU SINDHU MAHAVIDYALAY Premier Higher Education Linguistic Minority Institute Run by Sindhi Hindi Vid

Keka Tilokchand Rughwani Marg, Panchpaoli, Nagpur - 440 017 Kaka These - 440 017



### **DUTY CERTIFICATE**

This is to certify that Mr. Vikas Mishra, Managing Director, Suntronic Renewables Pvt Ltd, Nagpur has delivered Practical session on applications of Solar energy dated 7th February 2023 in a one-week certificate course on "Solar Power & Appliances" organized by the Department of Physics, Dada Ramchand Bakhru, Sindhu Mahavidyalaya, Nagpur during 02-08 February 2023 for the undergraduate students of Physics.

Mas Mishou.

Dr. V. M Pendsey Principal Dada Ramchand Bakhru, Sindhu Mahavidyalaya, Nagpur





#### 



Reg. No. महा. ३४/०७ एक. २२४५५ (ना