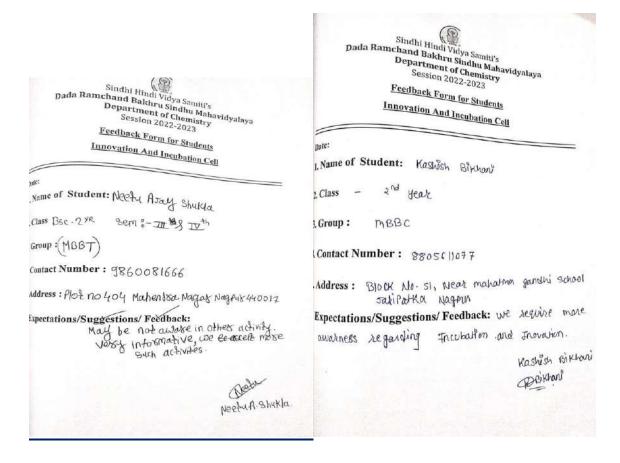

|
|                | Sign: Chao.                                                      | Sem - III (V                                                                                                                                                                                                           |

#### Feedback:-

At the end of session students were asked to provide a honest feedback of what they expect more as support from Navriti-Innovation and Incubation and the mentors in order to take their ideas to next level. They were conveyed that once they are clear with their ideas they will be assigned the mentor teachers belonging to their work of interest with whom they can work and go to the level of starup.





### INDIAN SOCIETY OF ANALYTICAL SCIENTISTS (ISAS) Nagpur Chapter

Dr Raghaw Saran Vice-president

**Dr. Avinash V. Bharati** Chairman, Nagpur Chapter

23.11.2021

To

The Principal

Dada Ramchand Bakhru Sindhu Mahavidyalaya,

Nagpur

Reference- Your letter SMV: 276/2021-22 dated 25/10/2021

Subject: Association for organising International Conference

Dear Sir,

I am here to inform that, Indian Society for Analytical Scientists (ISAS), Nagpur Chapter agree happily for association with Dada Ramchand Bakhru Sindhu Mahavidyalaya, Nagpur for joint organisation of "International Conference on New Horizons and Trends in Chemical Sciences" on virtual platform on 25-26 march 2022. The committee and resource persons for the webinar and its conduction will be mutually decided.

There will be no