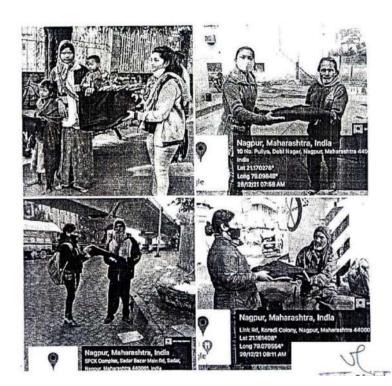

re also present during the blanket distribution drive.

A significant amount was raised by which 150 blankets were bought . 15 Rotractors were involved in the fund-raising activity. 30 rotractors volunteered for the blanket donation drive. Around 100 blankets were distributed on 25th evening and 50 blankets on the next day i. e. 26th morning.

The blankets were donated in the areas like Lohapul, Sadar, Sitabuldi, Shani Mandir, Yashwant Stadium, Kamal square, Indora square, Panchpaoli area, Gandhi Bagh, Itwari post office, Meetha Neem Dargah and Koradi colony.

The team members displayed great teamwork and dedication throughout the drive and worked unitedly to make the drive a huge success.







A premier higher education linguistic minority institutes run by Sindhi Hindi Vidya Samiti















A premier higher education linguistic minority institutes run by Sindhi Hindi Vidya Samiti

# Rotaract Club of Dada Ramchand Bakhru Sindhu Mahavidyalaya(RAC DRBSMV)

Minutes of Meeting

Date:

| A meeting of Rotaract Club of Dada Ramchand Bakhru Sindhu Mahavidy was held on 28 Premben, to organize a 13 anket o | 10m tion                    |
|---------------------------------------------------------------------------------------------------------------------|-----------------------------|
| coordinated by Dr. SumanKeswani, Dr. Reema Kamlani and Dr Damini Mc                                                 | The Meeting was             |
| meeting was Cool for the needed                                                                                     | otwani. The main aim of t