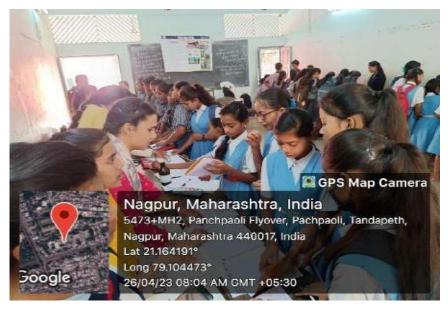

#### **Workshop Report**

1. Name of the Programme – Post-COVID Transitioning of Children from Home to Schools: A Psycho-Social Perspective

2. **Date and Time-** 31-05-2022 (03:00 pm- 05:30 pm)

3. Brochure & Banner: Attached

4. No. of Participants: 293