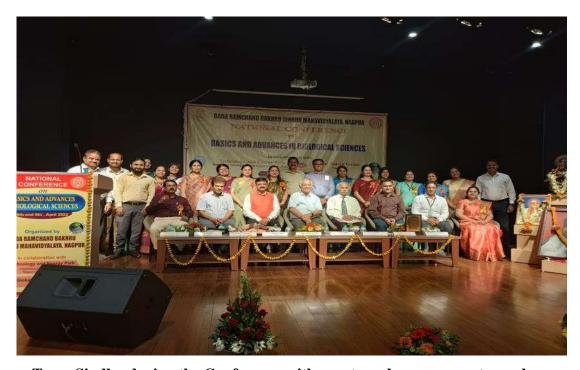

in association with

Dada Ramchand Bakhru Sindhu Mahavidyalaya Nagpur (Maharashtra)

Follow Proper Hand Hygiene

#### **Workshop Report**

1. Name of the Programme – Post-COVID Transitioning of Children from Home to Schools: A Psycho-Social Perspective

2. **Date and Time-** 31-05-2022 (03:00 pm- 05:30 pm)

3. Brochure & Banner: Attached