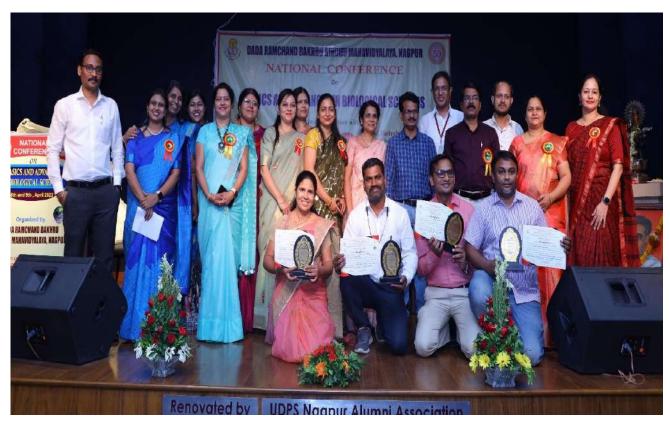

#### COORDINATORS

Mr. Ranjan Kumar Project Associate, CCDRR, NIDM

Mr. N M Agrawal Registrar, D. R. B. Sindhu Mahavidyalaya

Organized by:

National Institute of Disaster Management (NIDM) Ministry of Home Affairs, Govt. of India

in association with

Dada Ramchand Bakhru Sindhu Mahavidyalaya Nagpur (Maharashtra)

Follow Proper Hand Hygiene

#### **Workshop Report**

1. Name of the Programme – Post-COVID Transitioning of Children from Home to Schools: A Psycho-Social Perspective

2. **Date and Time-** 31-05-2022 (03:00 pm- 05:30 pm)

3. Brochure & Banner: Attached