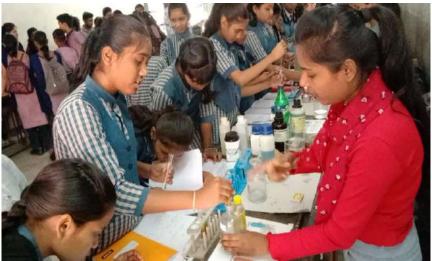

#### **Workshop Report**

1. Name of the Programme – Post-COVID Transitioning of Children from Home to Schools: A Psycho-Social Perspective

2. **Date and Time-** 31-05-2022 (03:00 pm- 05:30 pm)

3. Brochure & Banner: Attached

4. No. of Participants: 293

#### 5. Background:

Children under the age of 18 years make up for a huge part of the population in this entire world. Children are often the first and most affected when environmental, technological or biological hazards strike. All children, of all ages, and in all countries, are being affected, in particular by the socio-economic impacts and, in some cases, by mitigation measures that may inadvertently do more harm than good. Moreover, the harmful effects of this pandemic will not be distributed equally. They are expected to be most damaging for children in the poorest countries, and in the poorest neighborhoods, and for those in already disadvantaged or vulnerable situations. Disasters disproportionally impact them their physical and mental health; nutritional needs to grow and thrive; access to education and decent work; economic opportunities; exposure to violence or trafficking; and choices of where they can safely live, study, play, grow and build community. One of the major areas of a child's life that is impacted is education. During disasters it becomes evident that education becomes the secondary requirement for any family. Food, water and shelter being the primary and most vital aspects to survive during disasters. Psychological as well as physical impacts in children became visible after the initial months of lockdown during the pandemic. The sedentary lifestyle began causing major mood swings, physical lethargy, lack of interest in activities and withdrawn behavior in many children. With decreasing number of case it has now become extremely important for children to resume their life routine which involves returning back to schools. Returning to school is important because children need in-person learning and social interactions for their overall development and their social and emotional wellbeing. Just as there are multiple channels through which the pandemic is affecting children, so there are multiple dimensions to its impact on the young. The effects could be grouped into four parts: 1) falling into poverty; 2) learning; 3) survival and health; and 4) safety.