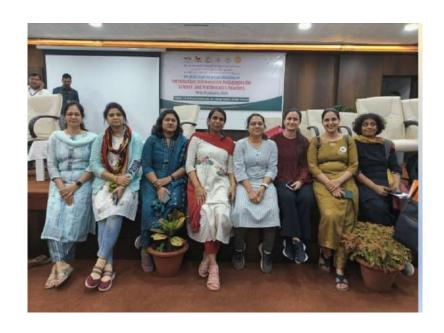

#### 9. Programme Schedule

| Time           | Topic               | Resource Person                                    |
|----------------|---------------------|----------------------------------------------------|
|                | Welcome Address     | Dr. V.M. Pemdsey                                   |
|                | (03 Minutes)        | Officiating Principal                              |
|                | T 1 4 1 1           | Dada Ramchand Bakhru Sindhu Mahavidyalaya          |
|                | Inaugural Address   | Shri H.R. Bakhru                                   |
| 02.00          | (05 Minutes)        | President, Sindhi Hindi Vidya Samiti               |
| 03:00-         | Key note Address    | Prof Santosh Kumar                                 |
| 03:25          | (05 Minutes)        | Project Director, CCDRR, NIDM                      |
|                | Special Address     | Dr. Vinky Rughwani, Chairman                       |
|                | (03 Minutes)        | Sindhi Hindi Vidya Samiti                          |
|                | Special Address     | Dr. I.P. Keswani                                   |
|                | (03 Minutes)        | General Secretary                                  |
| 00.07.04.00    |                     | Sindhi Hindi Vidya Samiti                          |
| 03:25-04:00    |                     | Dr. Kumar Raka                                     |
| 0.4.00         |                     | Program Officer, CCDRR, NIDM                       |
| 04:00- 04:35   |                     | Ms. Namrata Sharma,                                |
|                |                     | JRO, CCDRR, NIDM                                   |
| 04:35 - 05: 10 |                     | Ms. Mansi Sharma,                                  |
|                | 2.0                 | Rehabilitation and Child & Adolescent Psychologist |
| 05:10- 05:20   | Q/A                 | Participants                                       |
| 05:20- 05:25   | Valedictory Address | Dr. Kumar Raka                                     |
|                | •                   | Program Officer, CCDRR, NIDM                       |
| 05:25 - 05:28  | Vote of Thanks      | Naveen Maheshkumar Agrawal                         |
|                |                     | Program Coordinator &                              |
|                |                     | Registrar                                          |

|           | Dada Ramchand Bakhru Sindhu Mahavidyalaya        |
|-----------|--------------------------------------------------|
| Moderator | Shri Ranjan Kumar, Program Coordinator & Project |
|           | Associate, CCDRR, NIDM                           |
|           | &                                                |
|           | Dr. Jayant Walke, Assistant Professor,           |
|           | Dada Ramchand Bakhru Sindhu Mahavidyalaya        |