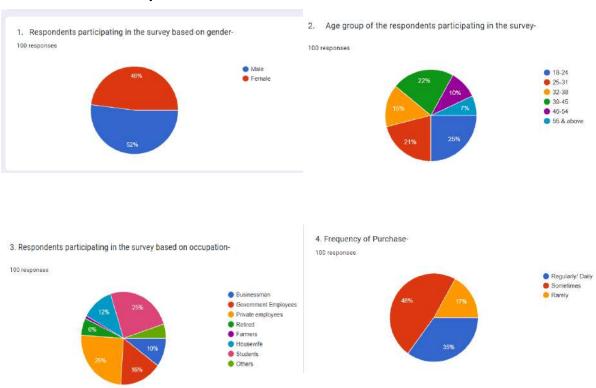

garding agarbatti. The findings revealed that fifty percent of the respondents purchased agarbattis from retail stores for personal use at home. Their purchasing decisions were influenced by factors such as fragrance, brand, and price. The primary purpose of purchasing agarbattis was for use in rituals. The survey also identified the most preferred fragrances as Rose and Mogra. The study involved 5 volunteers who conducted the survey in various areas including Indora, Kamal chowk, Jaripatka, Vashali nagar, and Nari in North Nagpur. The insights gathered from this survey provide valuable information about consumer behavior and preferences in the agarbatti market, which can be beneficial for local producers and retailers in meeting the demand effectively.

# **Questionnaire and responses**



#### 5. Size of Packets purchased-

100 responses



#### 7. Usage Place analysis in a month-

100 responses



# 9. Different income groups of respondents-

100 responses



# 11. Quantity of purchase Analysis in a month-

100 responses



14. Would you prefer customization in the product?



#### 6. Purchase Point Analysis-

100 responses



#### 8. Purchase analysis in a month-

100 responses



#### 10. Purpose of purchase-

100 responses



#### 12. Fragrance Analysis-

100 responses

1 Packet
2 Packets
3 Packets
4 Packets & above









### List of Volunteers who participated in the Survey-

| S. No. | Name of Students | Amos C