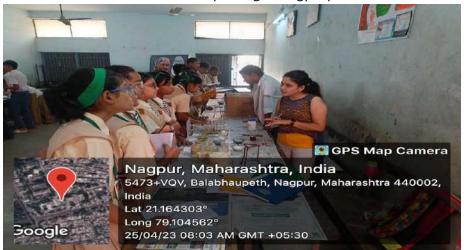

#### **Workshop Report**

1. Name of the Programme – Post-COVID Transitioning of Children from Home to Schools: A Psycho-Social Perspective

2. **Date and Time-** 31-05-2022 (03:00 pm- 05:30 pm)

3. Brochure & Banner: Attached

4. No. of Participants: 293