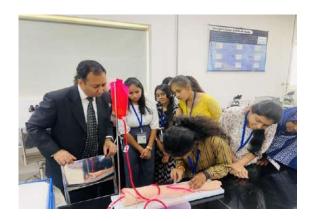

#### **Workshop Report**

1. Name of the Programme – Post-COVID Transitioning of Children from Home to Schools: A Psycho-Social Perspective

2. **Date and Time-** 31-05-2022 (03:00 pm- 05:30 pm)

3. Brochure & Banner: Attached

#### 9. Programme Schedule

| Time           | Topic               | Resource Person                                    |
|----------------|---------------------|----------------------------------------------------|
|                | Welcome Address     | Dr. V.M. Pemdsey                                   |
|                | (03 Minutes)        | Officiating Principal                              |
|                | T 1 4 1 1           | Dada Ramchand Bakhru Sindhu Mahavidyalaya          |
|                | Inaugural Address   | Shri H.R. Bakhru                                   |
| 02.00          | (05 Minutes)        | President, Sindhi Hindi Vidya Samiti               |
| 03:00-         | Key note Address    | Prof Santosh Kumar                                 |
| 03:25          | (05 Minutes)        | Project Director, CCDRR, NIDM                      |
|                | Special Address     | Dr. Vinky Rughwani, Chairman                       |
|                | (03 Minutes)        | Sindhi Hindi Vidya Samiti                          |
|                | Special Address     | Dr. I.P. Keswani                                   |
|                | (03 Minutes)        | General Secretary                                  |
| 00.07.04.00    |                     | Sindhi Hindi Vidya Samiti                          |
| 03:25-04:00    |                     | Dr. Kumar Raka                                     |
| 0.4.00         |                     | Program Officer, CCDRR, NIDM                       |
| 04:00- 04:35   |                     | Ms. Namrata Sharma,                                |
|                |                     | JRO, CCDRR, NIDM                                   |
| 04:35 - 05: 10 |                     | Ms. Mansi Sharma,                                  |
|                | 2.0                 | Rehabilitation and Child & Adolescent Psychologist |
| 05:10- 05:20   | Q/A                 | Participants                                       |
| 05:20- 05:25   | Valedictory Address | Dr. Kumar Raka                                     |
|                | •                   | Program Officer, CCDRR, NIDM                       |
| 05:25 - 05:28  | Vote of Thanks      | Naveen Maheshkumar Agrawal                         |
|                |                     | Program Coordinator &                              |
|                |                     | Registrar                                          |

|           | Dada Ramchand Bakhru Sindhu Mahavidyalaya        |
|-----------|--------------------------------------------------|
| Moderator | Shri Ranjan Kumar, Program Coordinator & Project |
|           | Associate, CCDRR, NIDM                           |
|           | &                                                |
|           | Dr. Jayant Walke, Assistant Professor,           |
|           | Dada Ramchand Bakhru Sindhu Mahavidyalaya        |