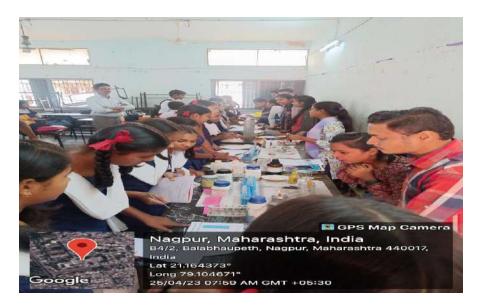

#### **Workshop Report**

1. Name of the Programme – Post-COVID Transitioning of Children from Home to Schools: A Psycho-Social Perspective

2. **Date and Time-** 31-05-2022 (03:00 pm- 05:30 pm)

3. Brochure & Banner: Attached

4. No. of Participants: 293