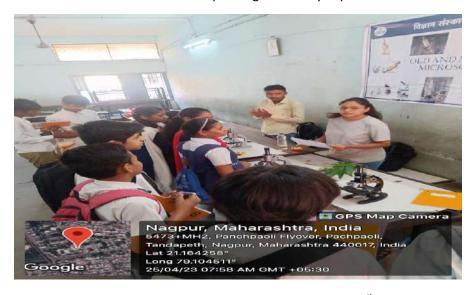

#### **Workshop Report**

1. Name of the Programme – Post-COVID Transitioning of Children from Home to Schools: A Psycho-Social Perspective

2. **Date and Time-** 31-05-2022 (03:00 pm- 05:30 pm)

3. Brochure & Banner: Attached

4. No. of Participants: 293