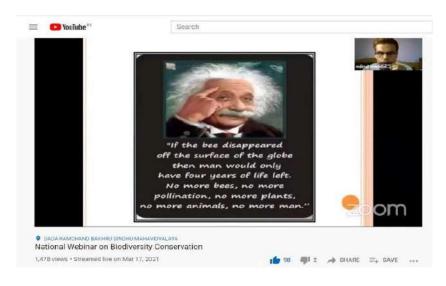

Webinar on

#### **Post-COVID Transitioning of Children from Home to Schools:**

A Psycho-Social Perspective