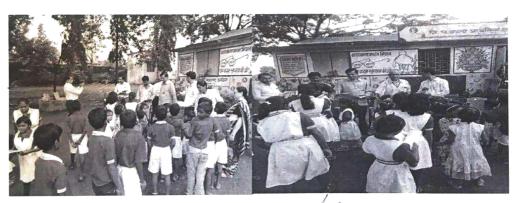

#### **Workshop Report**

1. Name of the Programme – Post-COVID Transitioning of Children from Home to Schools: A Psycho-Social Perspective

2. **Date and Time-** 31-05-2022 (03:00 pm- 05:30 pm)

3. Brochure & Banner: Attached

4. No. of Participants: 293

#### 5. Background:

Children under the age of 18 years make up for a huge part of the population in this entire world. Children are often the first and most affected when environmental, technological or biological hazards strike. All children, of all ages, and in all countries, are being affected, in particular by the socio-economic impacts and, in some cases, by mitigation measures that may inadvertently do more harm than good. Moreover, the harmful effects of this pandemic will not be distributed equally. They are expected to be most damaging for children in the poorest countries, and in the poorest neighborhoods, and for those in already disadvantaged or vulnerable situations. Disasters disproportionally impact them their physical and mental health; nutritional needs to grow and thrive; access to education and decent work; economic opportunities; exposure to violence or trafficking; and choices of where they can safely live, study, play, grow and build community. One of the major areas of a child's life that is impacted is education. During disasters it becomes evident that education becomes the secondary requirement for any family. Food, water and shelter being the primary and most vital aspects to survive during disasters. Psychological as well as physical impacts in children became visible after the initial months of lockdown during the pandemic. The sedentary lifestyle began causing major mood swings, physical lethargy, lack of interest in activities and withdrawn behavior in many children. With decreasing number of case it has now become extremely important for children to resume their life routine which involves returning back to schools. Returning to school is important because children need in-person learning and social interactions for their overall development and their social and emotional wellbeing. Just as there are multiple channels through which the pandemic is affecting children, so there are multiple dimensions to its impact on the young. The effects could be grouped into four parts: 1) falling into poverty; 2) learning; 3) survival and health; and 4) safety.

The programme was focussed on sharing impact of Post-COVID Transitioning of Children from Home to Schools among participants and enhance capacity building for better preparedness, planning and mitigation measure for well being of children to cure from mental issues.