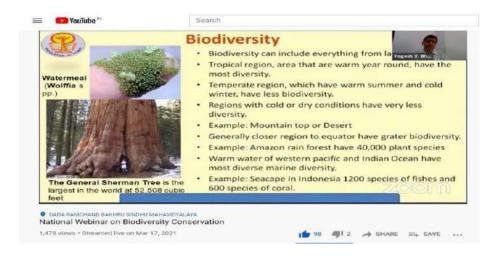

Webinar on

#### **Post-COVID Transitioning of Children from Home to Schools:**

A Psycho-Social Perspective