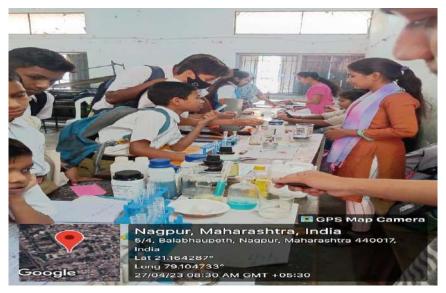

#### **Workshop Report**

1. Name of the Programme – Post-COVID Transitioning of Children from Home to Schools: A Psycho-Social Perspective

2. **Date and Time-** 31-05-2022 (03:00 pm- 05:30 pm)

3. Brochure & Banner: Attached

4. No. of Participants: 293

#### 5. Background:

Children under the age of 18 years make up for a huge part of the population in this entire world. Children are often the first and most affected when environmental, technological or biological hazards strike. All children, of all ages, and in all countries, are being affected, in particular by the socio-economic impacts and, in some cases, by mitigation measures that may inadvertently do more harm than good. Moreover, the harmful effects of this pandemic will not be distributed equally. They are expected to be most damaging for children in the poorest countries, and in the poorest neighborhoods, and for those in already disadvantaged or vulnerable situations. Disasters disproportionally impact them their physical and mental health; nutritional needs to grow and thrive; access to education and decent work; economic opportunities; exposure to violence or trafficking; and choices of where they can safely live, study, play, grow and build community. One of the major areas of a child's life that is impacted is education. During disasters it becomes evident that education becomes the secondary requirement for any family. Food, water and shelter being the primary and most vital aspects to survive during disasters. Psychological as well as physical impacts in children became visible after the initial months of lockdown during the pandemic. The sedentary lifestyle began causing major mood swings, physical lethargy, lack of interest in activities and withdrawn behavior in many children. With decreasing number of case it has now become extremely important for children to resume their life routine which involves returning back to schools. Returning to school is important because children need in-person learning and social interactions for their overall development and their social and emotional wellbeing. Just as there are multiple channels through which the pandemic is affecting children, so there are multiple dimensions to its impact on the young. The effects could be grouped into four parts: 1) falling into poverty; 2) learning; 3) survival and health; and 4) safety.