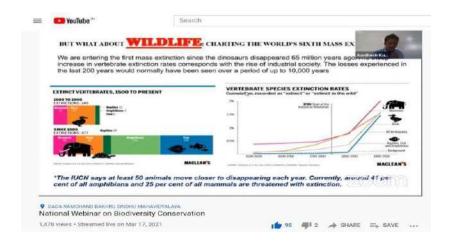

agenda. He briefed about various Biodiversity Conservation tools & techniques, State of the Art technologies such as drones & machine learning, Mobile App based Wetland health assessment etc. He further threw light on application of Camera Trapping, Remote Sensing with LIDAR, Acoustics Monitoring, Aerial Photography, Robots, Airborne Laser Terrain Mapping(ALTM) etc. He also discussed Forest Fire technologies such as fire urgency estimator in geosynchronous orbit (FUELGO), forest fire fighting robots & drones, Virtual Reality, Internet of Things(IoT), Fire suppression munition(FSM) etc. He concluded by presenting a case study from Australian bush fire & use of Thermal Imaging cameras, mobile monitoring with drones, radio tracking devices for conservation of biodiversity from forest fire.





Dr. Milind Shinkhede, Assistant Professor, D.R.B. Sindhu Mahavidyalaya has delivered a talk on "Diversity and conservation of honey bees". Honey bees are utmost important for pollination and other byproducts like honey, Riyal jelly, propolis and bee venom. He explained the Eco friendly technique used for

harvesting the honey which will be fruitful to conserve the bees for future. Various regions of world were using various techniques and inculcate value addition in this culture and conservation of bees and bee biology. Dr. Shinkhede explained a culture of stingless bee, Tetragonula in Nagpur and central India regions. This stingless bee have more potential for pollination and produce propolis, used for medicinal purpose. Ultimately, when we conserve the bees, it will a support to surv