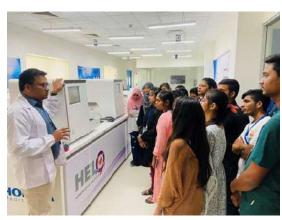

#### **Workshop Report**

1. Name of the Programme – Post-COVID Transitioning of Children from Home to Schools: A Psycho-Social Perspective

2. **Date and Time-** 31-05-2022 (03:00 pm- 05:30 pm)

3. Brochure & Banner: Attached

#### 9. Programme Schedule

| Time           | Topic               | Resource Person                                    |
|----------------|---------------------|----------------------------------------------------|
|                | Welcome Address     | Dr. V.M. Pemdsey                                   |
|                | (03 Minutes)        | Officiating Principal                              |
|                | T 1 4 1 1           | Dada Ramchand Bakhru Sindhu Mahavidyalaya          |
|                | Inaugural Address   | Shri H.R. Bakhru                                   |
| 02.00          | (05 Minutes)        | President, Sindhi Hindi Vidya Samiti               |
| 03:00-         | Key note Address    | Prof Santosh Kumar                                 |
| 03:25          | (05 Minutes)        | Project Director, CCDRR, NIDM                      |
|                | Special Address     | Dr. Vinky Rughwani, Chairman                       |
|                | (03 Minutes)        | Sindhi Hindi Vidya Samiti                          |
|                | Special Address     | Dr. I.P. Keswani                                   |
|                | (03 Minutes)        | General Secretary                                  |
| 00.07.04.00    |                     | Sindhi Hindi Vidya Samiti                          |
| 03:25-04:00    |                     | Dr. Kumar Raka                                     |
| 0.4.00         |                     | Program Officer, CCDRR, NIDM                       |
| 04:00- 04:35   |                     | Ms. Namrata Sharma,                                |
|                |                     | JRO, CCDRR, NIDM                                   |
| 04:35 - 05: 10 |                     | Ms. Mansi Sharma,                                  |
|                | 2.0                 | Rehabilitation and Child & Adolescent Psychologist |
| 05:10- 05:20   | Q/A                 | Participants                                       |
| 05:20- 05:25   | Valedictory Address | Dr. Kumar Raka                                     |
|                | •                   | Program Officer, CCDRR, NIDM                       |
| 05:25 - 05:28  | Vote of Thanks      | Naveen Maheshkumar Agrawal                         |
|                |                     | Program Coordinator &                              |
|                |                     | Registrar                                          |

|           | Dada Ramchand Bakhru Sindhu Mahavidyalaya        |
|-----------|--------------------------------------------------|
| Moderator | Shri Ranjan Kumar, Program Coordinator & Project |
|           | Associate, CCDRR, NIDM                           |
|           | &                                                |
|           | Dr. Jayant Walke, Assistant Professor,           |
|           | Dada Ramchand Bakhru Sindhu Mahavidyalaya        |