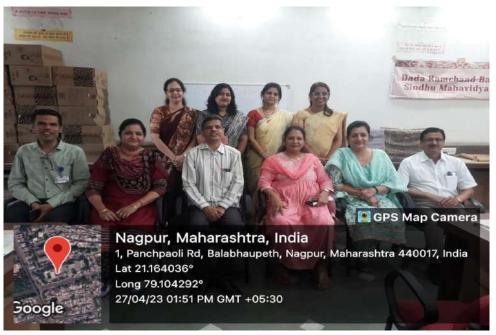

#### COORDINATORS

Mr. Ranjan Kumar Project Associate, CCDRR, NIDM

Mr. N M Agrawal Registrar, D. R. B. Sindhu Mahavidyalaya

Organized by:

National Institute of Disaster Management (NIDM) Ministry of Home Affairs, Govt. of India

in association with

Dada Ramchand Bakhru Sindhu Mahavidyalaya Nagpur (Maharashtra)

Follow Proper Hand Hygiene