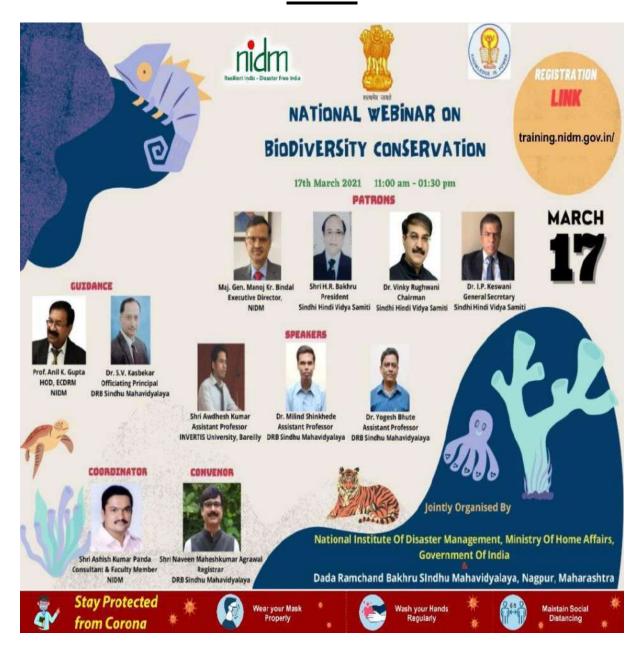

#### **PATRONS**

Shri Taj Hassan, IPS **Executive Director** NIDM, MHA, Gol

Shri H R Bakhru President, Sindhi Hindi Vidya Samiti

Dr. Vinky Rughwani Chairman, Sindhi Hindi Vidya Samiti

Dr. I P Keswani General Secretary, Sindhi Hindi Vidya Samiti

#### SUPERVISION & GUIDANCE

Prof. Santosh Kumar Project Director, CCDRR NIDM, MHA, Gol

Shri Neeraj Bakhru Secretary (College Affairs), Sindhi Hindi Vidya Samiti

Dr.V M Pendsey Officiating Principal, DRB Sindhu Mahavidyalaya

Dr. Kumar Raka Program Officer CCDRR, NIDM

SPEAKERS

Ms Namrata Sharma JRO. CCDRR NIDM

Ms. Mansi Sharma, Rehabilitation and Child & Adolescent Psychologist

Register here: https://training.nidm.gov.in/

#### COORDINATORS

Mr. Ranjan Kumar Project Associate, CCDRR, NIDM

Mr. N M Agrawal Registrar, D. R. B. Sindhu Mahavidyalaya

Organized by:

National Institute of Disaster Management (NIDM) Ministry of Home Affairs, Govt. of India

in association with

Dada Ramchand Bakhru Sindhu Mahavidyalaya Nagpur (Maharashtra)

Follow Proper Hand Hygiene