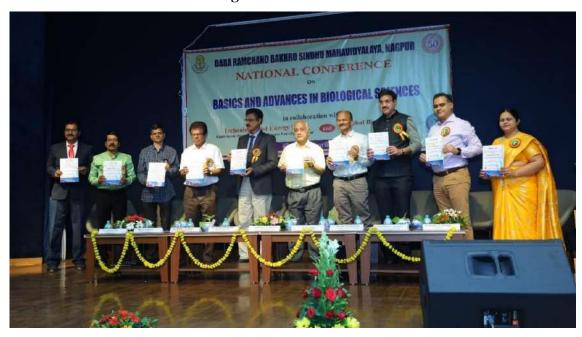

in association with

Dada Ramchand Bakhru Sindhu Mahavidyalaya Nagpur (Maharashtra)

Follow Proper Hand Hygiene