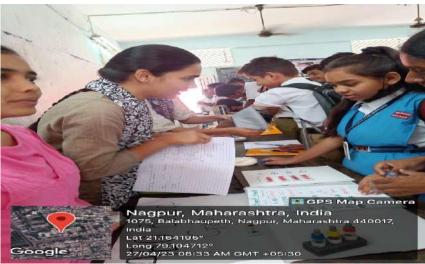

#### **Workshop Report**

1. Name of the Programme – Post-COVID Transitioning of Children from Home to Schools: A Psycho-Social Perspective

2. **Date and Time-** 31-05-2022 (03:00 pm- 05:30 pm)

3. Brochure & Banner: Attached

4. No. of Participants: 293