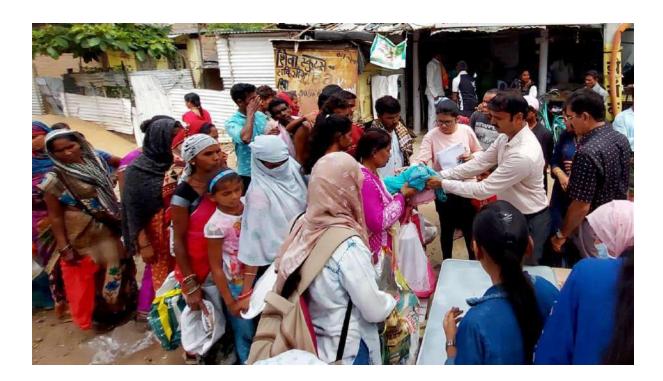

4. No. of Participants: 293

#### 5. Background:

Children under the age of 18 years make up for a huge part of the population in this entire world. Children are often the first and most affected when environmental, technological or biological hazards strike. All children, of all ages, and in all countries, are being affected, in particular by the socio-economic impacts and, in some cases, by mitigation measures that may inadvertently do more harm than good. Moreover, the harmful effects of this pandemic will not be distributed equally. They are expected to be most damaging for children in the poorest countries, and in the poorest neighborhoods, and for those in already disadvantaged or vulnerable situations. Disasters disproportionally impact them their physical and mental health; nutritional needs to grow and thrive; access to education and decent work; economic opportunities; exposure to violence or trafficking; and choices of where they can safely live, study, play, grow and build community. One of the major areas of a child's life that is impacted is education. During disasters it becomes evident that education becomes the secondary requirement for any family. Food, water and shelter being the primary and most vital aspects to survive during disasters. Psychological as well as physical impacts in children became visible after the initial months of lockdown during the pandemic. The sedentary lifestyle began causing major mood swings, physical lethargy, lack of interest in activities and withdrawn behavior in many children. With decreasing number of case it has now become extremely important for children to resume their life routine which involves returning back to schools. Returning to school is important because children need in-person learning and social interactions for their overall development and their social and emotional wellbeing. Just as there are multiple channels through which the pandemic is affecting children, so there are multiple dimensions to its impact on the young. The effects could be grouped into four parts: 1) falling into poverty; 2) learning; 3) survival and health; and 4) safety.

The programme was focussed on sharing impact of Post-COVID Transitioning of Children from Home to Schools among participants and enhance capacity building for better preparedness, planning and mitigation measure for well being of children to cure from mental issues.