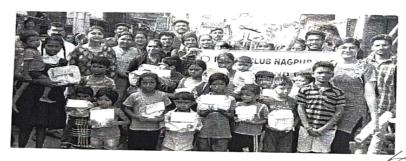

#### COORDINATORS

Mr. Ranjan Kumar Project Associate, CCDRR, NIDM

Mr. N M Agrawal Registrar, D. R. B. Sindhu Mahavidyalaya

Organized by:

National Institute of Disaster Management (NIDM) Ministry of Home Affairs, Govt. of India

in association with

Dada Ramchand Bakhru Sindhu Mahavidyalaya Nagpur (Maharashtra)

Follow Proper Hand Hygiene