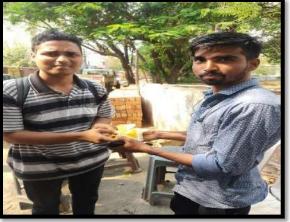

#### COORDINATORS

Mr. Ranjan Kumar Project Associate, CCDRR, NIDM

Mr. N M Agrawal Registrar, D. R. B. Sindhu Mahavidyalaya

Organized by:

National Institute of Disaster Management (NIDM) Ministry of Home Affairs, Govt. of India

in association with

Dada Ramchand Bakhru Sindhu Mahavidyalaya Nagpur (Maharashtra)

Follow Proper Hand Hygiene