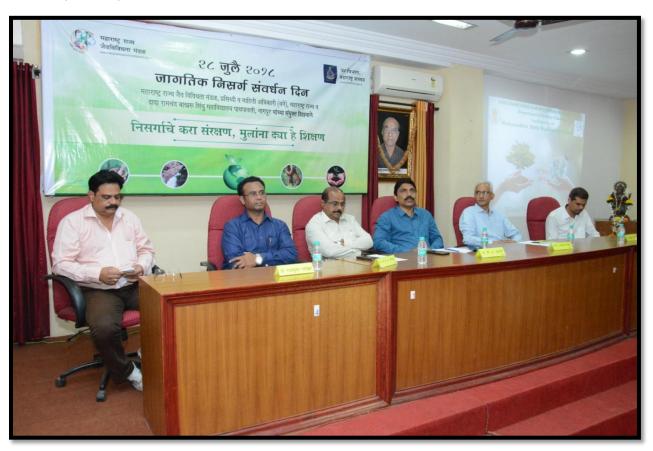

## **NATURE CONSERVATION DAY**

On 28 July World Nature Conservation Day was celebrated in the premises of DRB SINDHU MAHAVIDYALAYA with great zeal. The program was celebrated in collaboration with MAHARASHTRA STATE BIODIVERSITY BOARD, NAGPUR and & PUBLICATION AND INFORMATION OFFICER (FOREST) MAHARASHTRA STATE.

D.F.O. Mr. Pawar, Dr. R.R. Khapekar, Principal Dr. K.J. Cherian, Director M.S.B.B. Mr. A.K. Ashraf,

Director Social forestry Mr. Girhepuje and Dr. M.M. Shinkhede looks on