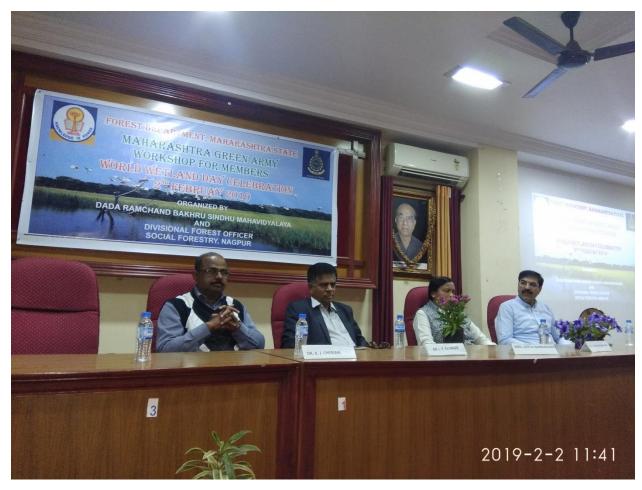

## **NATURE CONSERVATION DAY**

On 28 July World Nature Conservation Day was celebrated in the premises of DRB SINDHU MAHAVIDYALAYA with great zeal. The program was celebrated in collaboration with MAHARASHTRA STATE BIODIVERSITY BOARD, NAGPUR and & PUBLICATION AND INFORMATION OFFICER (FOREST) MAHARASHTRA STATE.

D.F.O. Mr. Pawar, Dr. R.R. Khapekar, Principal Dr. K.J. Cherian, Director M.S.B.B. Mr. A.K. Ashraf,

Director Social forestry Mr. Girhepuje and Dr. M.M. Shinkhede looks on