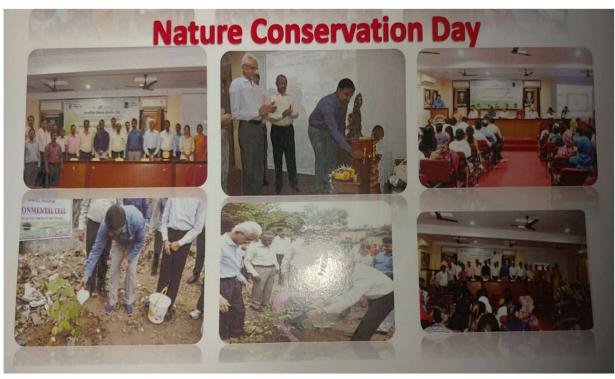

## **NATURE CONSERVATION DAY**

On 28 July World Nature Conservation Day was celebrated in the premises of DRB SINDHU MAHAVIDYALAYA with great zeal. The program was celebrated in collaboration with MAHARASHTRA STATE BIODIVERSITY BOARD, NAGPUR and & PUBLICATION AND INFORMATION OFFICER (FOREST) MAHARASHTRA STATE.

#### Minutes of Meeting

- 1) Department of Botany, Zoology & Microbiology plan to celebrate Nature Conservation day.
- Dr. Rajkumar Khapekar suggested that we should celebrate this day to encourage the students with respect to conservation of nature & its importance.
- Unanimously it has been decided that guest lecture of eminent personality should be organized & Dr. Sandeep Hate will be coordinate this program.
- 4) Dr. Santosh Kasbekar suggested plantation of sapling on nature conservation day program.
- On 28th July 2018 Nature Conservation day celebrate in collaboration with Maharashtra state Biodiversity Board Govt. of Maharashtra should organize.