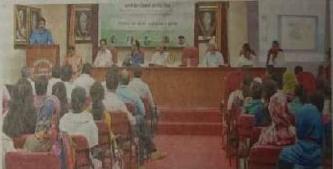

## **NATURE CONSERVATION DAY**

On 28 July World Nature Conservation Day was celebrated in the premises of DRB SINDHU MAHAVIDYALAYA with great zeal. The program was celebrated in collaboration with MAHARASHTRA STATE BIODIVERSITY BOARD, NAGPUR and & PUBLICATION AND INFORMATION OFFICER (FOREST) MAHARASHTRA STATE.

D.F.O. Mr. Pawar, Dr. R.R. Khapekar, Principal Dr. K.J. Cherian, Director M.S.B.B. Mr. A.K. Ashraf,

Director Social forestry Mr. Girhepuje and Dr. M.M. Shinkhede looks on

# सिंधू महाविद्यालयात निसर्ग संवर्धन दिन

• नागपुर, १८ जुतै

बस्यार निम् महादेशास्य बाह्य जिनहेते आहे उपस्थित होते संपूर्वत विद्यमाने १८ वृत्ते रेजी राम वैद्यविदेशता महत्वाचे प्रधान जागुलको । निर्माण होतान परिचय प्राप्त होते हाते शानी क्रमन मुख्य वनसरका तथा सदस्य सचेद जनवामान्यामध्ये जनवामूती दिता आधार या मितिद प्रेनिदेहे २ अगरक ता उद्घारक स्वयुन करवाचे अन्तहन विद्यार्थना केले. यांनी यानले पावेळी वनदिवागाचे मंत्राविद्यालय के प्राकर्ष हो के. वे. तसेच वनविधानातील अनुभव वैवदिविधान महस्राचे अधिकारी चेरिअन पांच्यासह प्रमुख अतिथी। वेद्यार्थाना सांगेटले त्य के वे कर्मवारी संस्व पहाकिदासपाने म्हणून नामाजिक वनीकरणचे चेरिकन् आरोक गेन्द्रेयचे यांनी विश्वक व हिद्यार्थी उपस्थित होते.