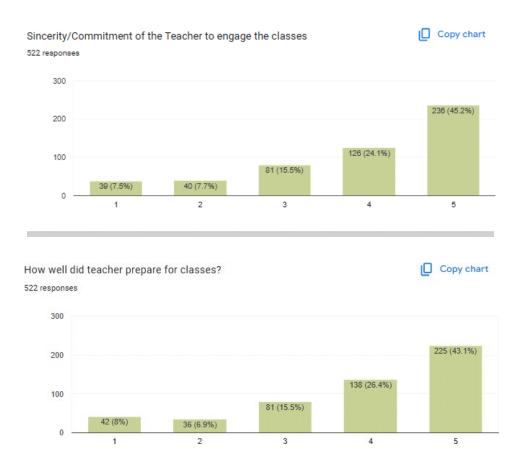

Following questions were asked to the students along with their responses:

| Feedback Category                     |     | Total no of S                     | takeholders red                | corded Feedbacl    | k        |
|---------------------------------------|-----|-----------------------------------|--------------------------------|--------------------|----------|
| Students                              |     | 522                               | Students                       | 522                | Students |
| Teachers                              | 24  | Teachers                          | 24                             | Teachers           | 24       |
| Class preparation by teacher          | 522 | 43.1% says thoroughly             | 15.5% says satisfactorily      |                    |          |
| Fundamental concepts and illustrative | 522 | 92.1% says Yes                    | 7.9% says<br>No                |                    |          |
| Unit test /exam by teacher            | 522 | 73.8% says Yes                    | 10% says No                    | 16.3% may<br>be    |          |
| Communication by teacher              | 522 | 66.1% says<br>Always<br>effective | 29.5% says sometimes effective | 4.4% never         |          |
| Assignment (mentoring and follow up)  | 522 | 79.5% says Yes                    | 7.9% says<br>No                | 12.6% maybe        |          |
| Curriculum                            |     |                                   |                                |                    |          |
| Selection of course                   | 522 | 39.7% for Degree requirement      | 55.4%<br>Interest              | 4.9% time offered  |          |
| Syllabus of course                    | 522 | 51.1% says adequate               | 38.5% says<br>Challenging      | 7.5%<br>Inadequate |          |
| Satisfaction of curriculum            | 522 | 75.7% says Yes                    | 9.2% says<br>No                | 15.1%maybe         |          |