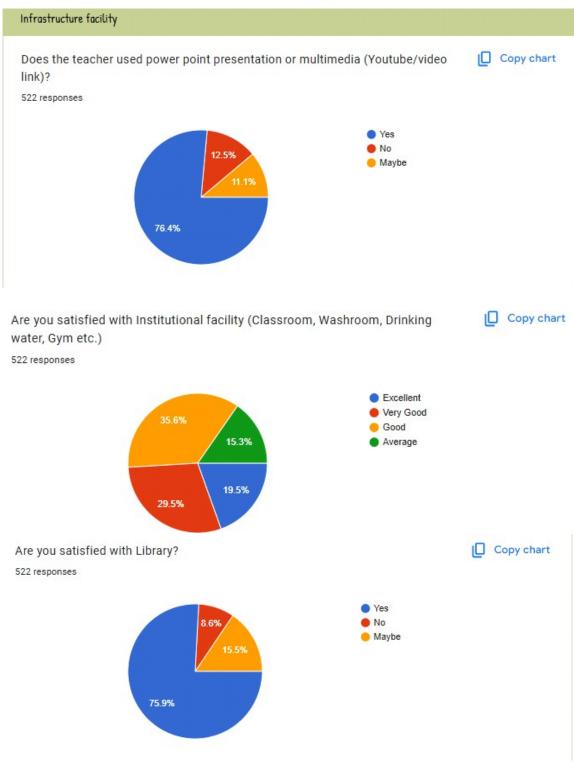

A premier higher education linguistic minority institutes run by Sindhi Hindi Vidya Samiti

| Syllabus covered         | 522 | 37.7% says 85-<br>100% | 43.7% says<br>70-85% | 10% says 55-<br>70% | 8.6% less<br>than 55% |
|--------------------------|-----|------------------------|----------------------|---------------------|-----------------------|
| Infrastructure facility  |     |                        |                      |                     |                       |
| Power point presentation | 522 | 79.2% says Yes         | 10.5% says           |                     |                       |
| used by teacher          |     |                        | No                   |                     |                       |

| Physical infrastructure | 522 | 33% says       | 31.2% says | 25.6% says | 10.3%   |
|-------------------------|-----|----------------|------------|------------|---------|
| facility (classroom,    |     | Excellent      | Very good  | Good       | says    |
| washroom,               |     |                |            |            | Average |
| gymnasium               |     |                |            |            |         |
| etc.)                   |     |                |            |            |         |
| Library facility        | 522 | 83.8% says Yes | 7% says No |            |         |
| Learning resources      | 522 | 73.7% says yes | 9.2% says  |            |         |
| (internet, computer)    |     |                | No         |            |         |
| Active participation in | 522 | 64.5% says     | 36.5% says |            |         |
| various cells and       |     | Yes            | No         |            |         |
| committees              |     |                |            |            |         |