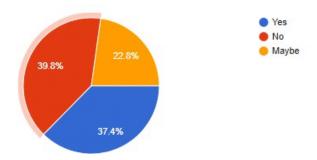

Copy chart

85-100% 70-85% 55-70% Less than 55%

YesNoMaybe

Copy chart

Are you satisfie with online teaching mode and online classes. 522 responses

Copy chart

A premier higher education linguistic minority institutes run by Sindhi Hindi Vidya Samiti