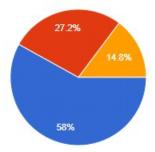

| Physical infrastructure | 522 | 33% says       | 31.2% says | 25.6% says | 10.3%   |
|-------------------------|-----|----------------|------------|------------|---------|
| facility (classroom,    |     | Excellent      | Very good  | Good       | says    |
| washroom,               |     |                |            |            | Average |
| gymnasium               |     |                |            |            |         |
| etc.)                   |     |                |            |            |         |
| Library facility        | 522 | 83.8% says Yes | 7% says No |            |         |
| Learning resources      | 522 | 73.7% says yes | 9.2% says  |            |         |
| (internet, computer)    |     |                | No         |            |         |
| Active participation in | 522 | 64.5% says     | 36.5% says |            |         |
| various cells and       |     | Yes            | No         |            |         |
| committees              |     |                |            |            |         |