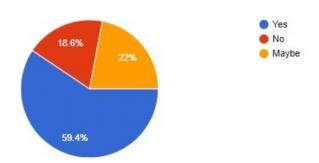

Following questions were asked to the students along with their responses:

| Feedback Category                     |     | Total no of S                     | takeholders red                | corded Feedbacl    | k        |
|---------------------------------------|-----|-----------------------------------|--------------------------------|--------------------|----------|
| Students                              |     | 522                               | Students                       | 522                | Students |
| Teachers                              | 24  | Teachers                          | 24                             | Teachers           | 24       |
| Class preparation by teacher          | 522 | 43.1% says thoroughly             | 15.5% says satisfactorily      |                    |          |
| Fundamental concepts and illustrative | 522 | 92.1% says Yes                    | 7.9% says<br>No                |                    |          |
| Unit test /exam by teacher            | 522 | 73.8% says Yes                    | 10% says No                    | 16.3% may<br>be    |          |
| Communication by teacher              | 522 | 66.1% says<br>Always<br>effective | 29.5% says sometimes effective | 4.4% never         |          |
| Assignment (mentoring and follow up)  | 522 | 79.5% says Yes                    | 7.9% says<br>No                | 12.6% maybe        |          |
| Curriculum                            |     |                                   |                                |                    |          |
| Selection of course                   | 522 | 39.7% for Degree requirement      | 55.4%<br>Interest              | 4.9% time offered  |          |
| Syllabus of course                    | 522 | 51.1% says adequate               | 38.5% says<br>Challenging      | 7.5%<br>Inadequate |          |
| Satisfaction of curriculum            | 522 | 75.7% says Yes                    | 9.2% says<br>No                | 15.1%maybe         |          |

A premier higher education linguistic minority institutes run by Sindhi Hindi Vidya Samiti

Do you satisfied with your syllabus?

522 responses

How much the syllabus was covered in the class? 522 responses