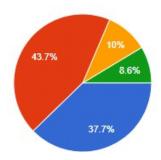

A premier higher education linguistic minority institutes run by Sindhi Hindi Vidya Samiti

| Syllabus covered         | 522 | 37.7% says 85-<br>100% | 43.7% says<br>70-85% | 10% says 55-<br>70% | 8.6% less<br>than 55% |
|--------------------------|-----|------------------------|----------------------|---------------------|-----------------------|
| Infrastructure facility  |     |                        |                      |                     |                       |
| Power point presentation | 522 | 79.2% says Yes         | 10.5% says           |                     |                       |
| used by teacher          |     |                        | No                   |                     |                       |

A premier higher education linguistic minority institutes run by Sindhi Hindi Vidya Samiti

Do you satisfied with your syllabus?

522 responses

How much the syllabus was covered in the class? 522 responses