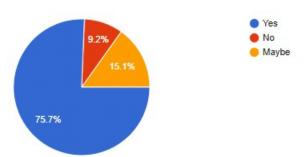

Following questions were asked to the students along with their responses:

| Feedback Category                     |     | Total no of S                     | takeholders red                | corded Feedbacl    | k        |
|---------------------------------------|-----|-----------------------------------|--------------------------------|--------------------|----------|
| Students                              |     | 522                               | Students                       | 522                | Students |
| Teachers                              | 24  | Teachers                          | 24                             | Teachers           | 24       |
| Class preparation by teacher          | 522 | 43.1% says thoroughly             | 15.5% says satisfactorily      |                    |          |
| Fundamental concepts and illustrative | 522 | 92.1% says Yes                    | 7.9% says<br>No                |                    |          |
| Unit test /exam by teacher            | 522 | 73.8% says Yes                    | 10% says No                    | 16.3% may<br>be    |          |
| Communication by teacher              | 522 | 66.1% says<br>Always<br>effective | 29.5% says sometimes effective | 4.4% never         |          |
| Assignment (mentoring and follow up)  | 522 | 79.5% says Yes                    | 7.9% says<br>No                | 12.6% maybe        |          |
| Curriculum                            |     |                                   |                                |                    |          |
| Selection of course                   | 522 | 39.7% for Degree requirement      | 55.4%<br>Interest              | 4.9% time offered  |          |
| Syllabus of course                    | 522 | 51.1% says adequate               | 38.5% says<br>Challenging      | 7.5%<br>Inadequate |          |
| Satisfaction of curriculum            | 522 | 75.7% says Yes                    | 9.2% says<br>No                | 15.1%maybe         |          |

A premier higher education linguistic minority institutes run by Sindhi Hindi Vidya Samiti

Do you satisfied with your syllabus?

522 responses

How much the syllabus was covered in the class? 522 responses