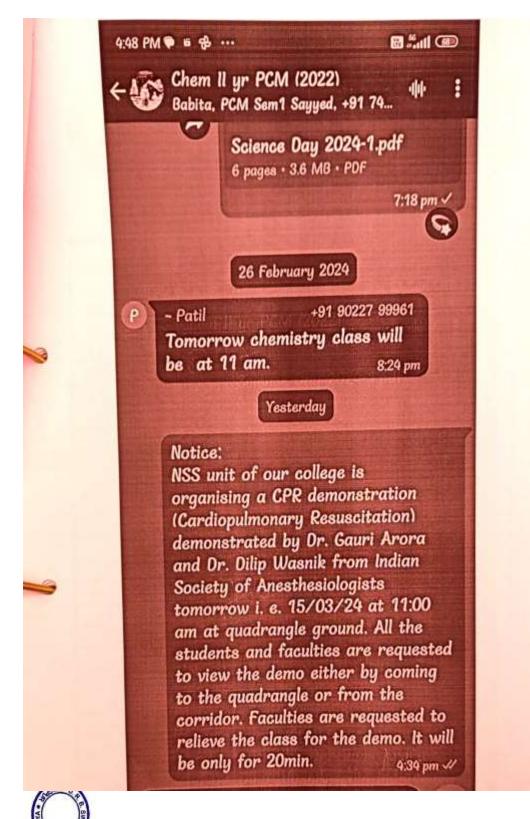

|               |







A premier higher education linguistic minority institutes run by Sindhi Hindi Vidya
Samiti





Officiating Principal Dade Ramchand Bakhru Sindhu Mahavidyalaya, Nagper-17





A premier higher education linguistic minority institutes run by Sindhi Hindi Vidya Samiti





Officiating Principal Dada Ramchand Bakhru Sindhu Mahavidyalaya, Nagpwr-17



















A premier higher education linguistic minority institutes run by Sindhi Hindi Vidya Samiti



### Sindhi Hindi Vidya Samiti`s DADA RAMCHAND BAKHRU SINDHU MAHAVIDYALAYA, NAGPUR



### NATIONAL SERVICE SCHEME

11/03/2024

#### **Minutes of Meeting**

#### Agenda of the meeting

Planning for the Demonstration on "CPR (Cardiopulmonary Resuscitation)" on 15th March 2024 under the banner of NSS.

#### Following members were present

#### Our Mentors

- 1. Dr Sunil Dahire
- 2. Dr. Satish Tewani

### Thin

#### **Program Officers of NSS:**

- 1. Dr Pooja Mohobe
- 2. Dr Amit Nanwani

#### Members:

- 1. Dr Rupali Wanjari
- 2. Ms. Babita Yadaq
- 3. Dr. Richa Kalyani
- 4. Dr. Himani Pandhurkar
- 5. Dr. Avish Patil (40
- 6. Dr. Ragini Marganwar
- Mr. Vicky Nimje
   Dr. Kapil Fulwani

### Remoo