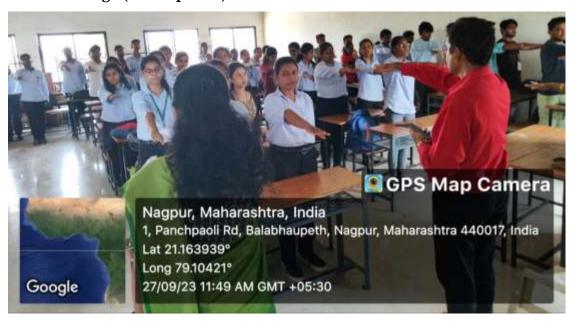

#### 1. NSS Pledge (27th Sep 2023)

A premier higher education linguistic minority institutes run by Sindhi Hindi Vidya Samiti

NSS unit of Dada Ramchand Bakhru Sindhu Mahavidyalaya had conducted a pledge ceremony in which all the volunteers of NSS along with faculty members have taken the pledge for the nation. The objective of the program is to foster patriotic sentiments and unity among the students. About 120 students and 9 faculty members participated in it.