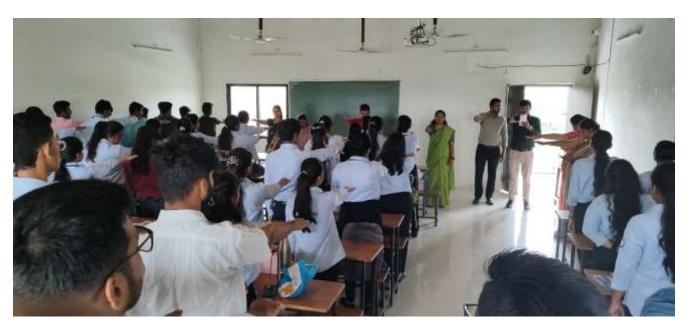

#### 1. NSS Pledge (27th Sep 2023)

A premier higher education linguistic minority institutes run by Sindhi Hindi Vidya Samiti

NSS unit of Dada Ramchand Bakhru Sindhu Mahavidyalaya had conducted a pledge ceremony in which all the volunteers of NSS along with faculty members have taken the pledge for the nation. The objective of the program is to foster patriotic sentiments and unity among the students. About 120 students and 9 faculty members participated in it.