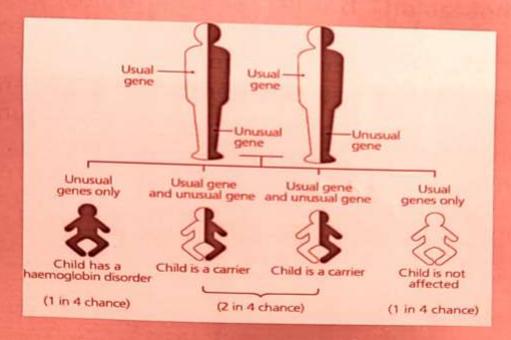

#### Agenda of the meeting

Planning for the participation in bone marrow testing camp for Thalassemia & Sickle cell Patients at Rughwani child care and multi-specialty center.

#### Minutes of the meeting

- It was decided to participate in bone marrow testing camp for Thalassemia & Sickle cell Patients at Rughwani child care and multi-specialty center on 12th Feb 2024.
- 2. Dr. Pooja Mohobe and Dr. Amit Nanwani will escort the volunteer and accompany them.