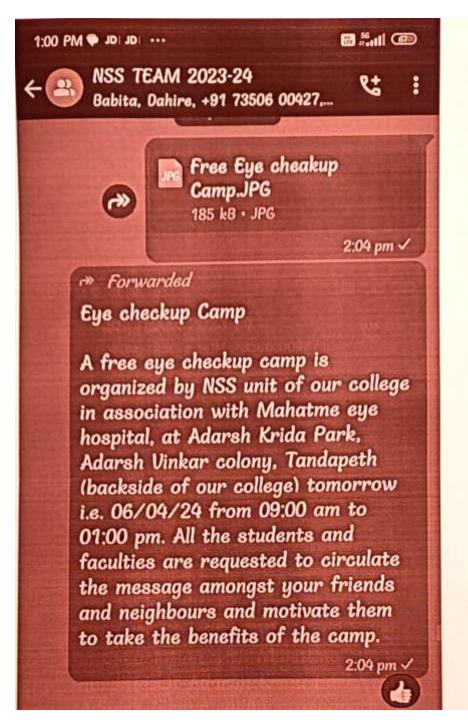

The events such as NSS pledge, Eye Checkup Camp, Blood Donation Camp, poster Competition, Group discussion on Human trafficking with Young India Unchained Team of Yuva Rural association and Prakruthi, Street Play on Child labour, CPR demonstration, Voters pledge, Cleanliness drive on Gandhi Jayanti, meri mati mera desh campaign, Seva at bone marrow testing camp, seva in a free eye check-up camp at Diksha Bhoomi and many more are wonderful & memorable experiences to volunteers. The scheme also provides incentive marks & certificate issued by university.