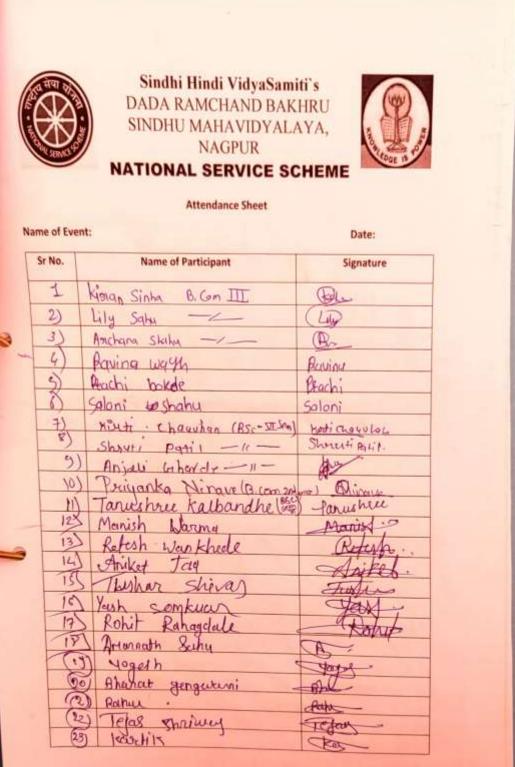

#### 1. NSS Pledge (27th Sep 2023)

A premier higher education linguistic minority institutes run by Sindhi Hindi Vidya Samiti

NSS unit of Dada Ramchand Bakhru Sindhu Mahavidyalaya had conducted a pledge ceremony in which all the volunteers of NSS along with faculty members have taken the pledge for the nation. The objective of the program is to foster patriotic sentiments and unity among the students. About 120 students and 9 faculty members participated in it.