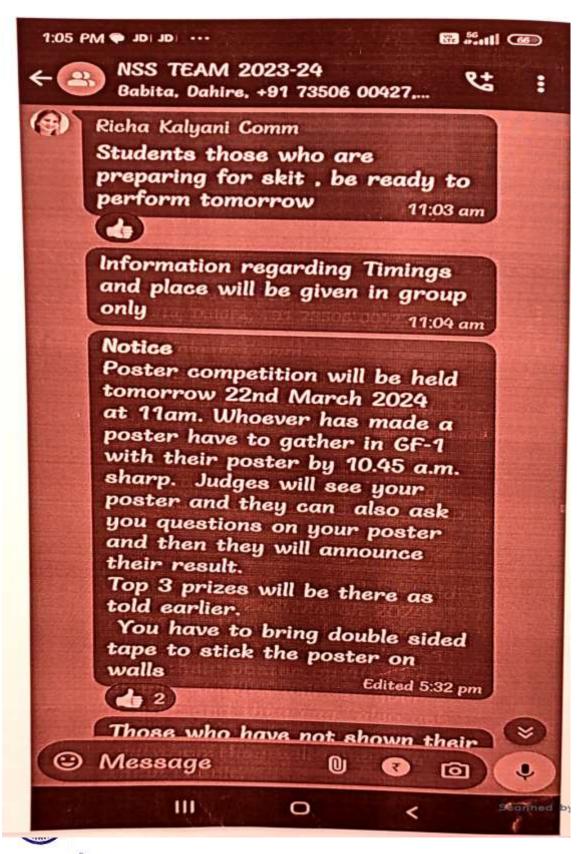

ahire
- 2. Dr. Satish Tewani

Program Officers of NSS:

- 3. Dr Pooja Mohobe
- 4. Dr Amit Nanwani A

#### Members:

5. Dr Rupali Wanjari (P.)

6. Ms. Babita Yadao

7. Dr. Richa Kalyani

8. Dr. Himani Pandhurkar

9. Dr. Avish Patil / Gr

10. Dr. Ragini Marganwar

11. Mr. Vicky Nimje

12. Dr. Kapil Fulwani

#### Minutes of the meeting

- It was decided to conduct the activity on dated 22<sup>nd</sup> March 2024.
- Planning to take the program in ground floor classes of college.
- Dr Richa ma'am will be in-charge of the program.
- Notice will be circulated before 15<sup>th</sup> March and motivated them for participation.
- 5. Cash prizes will be given to the winners.

Dr. Richa Kalyani Event In-charge Dr Pooja Mohobe NSS Program Officer

Dr. Amit Nanwani NSS Program Officer

WATHARD ST

















A premier higher education linguistic minority institutes run by Sindhi Hindi Vidya
Samiti

# Permission Letter

To

The Principal,

Dada Ramchand Bakhru Sindhu Mahavidyalaya, Nagpur,

Subject: Permission for conducting a Poster competition on Child Labour on 22<sup>nd</sup> March 2024 under the banner of NSS

Through: IQAC Coordinator

Respected Sir,

We, the undersigned, request you to permit us to organize a Poster competition on Child Labour on 22<sup>nd</sup> March 2024 under the banner of NSS, DRB Sindhu Mahavidyalaya in our college campus. Kindly permit us for the same.

Thanking You

Dr. Richa Kalyani Event In-charge

Dr. Pooja Mohobe NSS Program Officer Dr Amit Nanwani NSS Program Officer

Dr. Yogesh Bhute IQAC Coordinator

Dr. V.M. Pendsey Principal





A premier hig