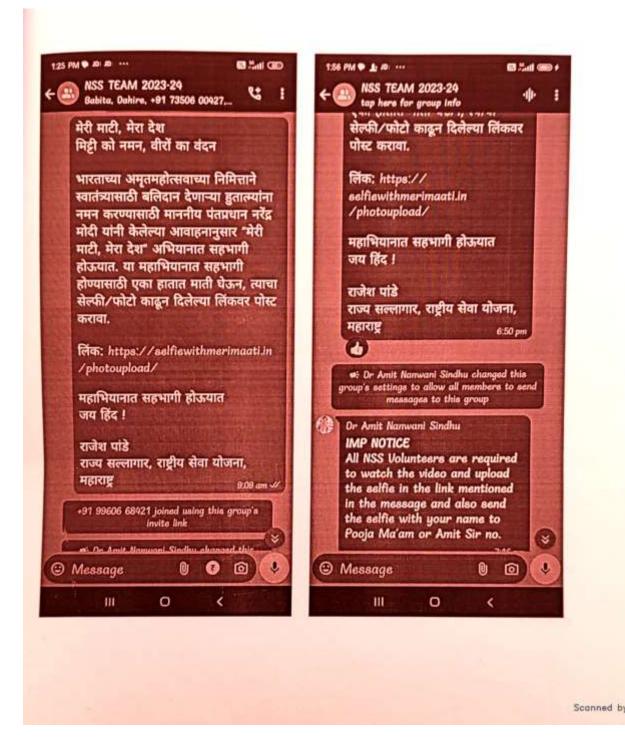

The events such as NSS pledge, Eye Checkup Camp, Blood Donation Camp, poster Competition, Group discussion on Human trafficking with Young India Unchained Team of Yuva Rural association and Prakruthi, Street Play on Child labour, CPR demonstration, Voters pledge, Cleanliness drive on Gandhi Jayanti, meri mati mera desh campaign, Seva at bone marrow testing camp, seva in a free eye check-up camp at Diksha Bhoomi and many more are wonderful & memorable experiences to volunteers. The scheme also provides incentive marks & certificate issued by university.