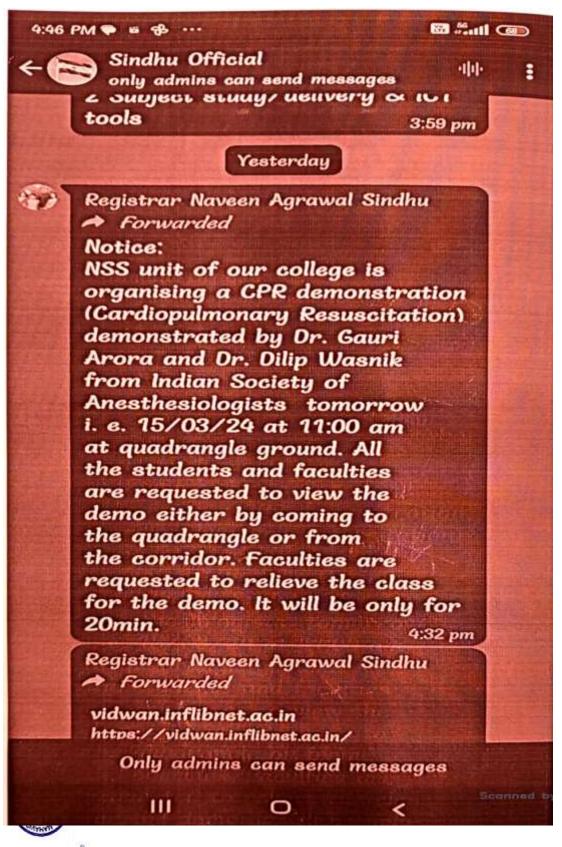

|               |







A premier higher education linguistic minority institutes run by Sindhi Hindi Vidya
Samiti





Officiating Principal Dade Ramchand Bakhru Sindhu Mahavidyalaya, Nagper-17





A premier higher education linguistic minority institutes run by Sindhi Hindi Vidya Samiti





Officiating Principal Dada Ramchand Bakhru Sindhu Mahavidyalaya, Nagpwr-17



















A premier higher education linguistic minority institutes run by Sindhi Hindi Vidya Samiti



### Sindhi Hindi Vidya Samiti`s DADA RAMCHAND BAKHRU SINDHU MAHAVIDYALAYA, NAGPUR



### NATIONAL SERVICE SCHEME

11/03/2024

#### **Minutes of Meeting**

#### Agenda of the meeting

Planning for the Demonstration on "CPR (Cardiopulmonary Resuscitation)" on 15th March 2024 under the banner of NSS.

#### Following members were present

#### Our Mentors

- 1. Dr Sunil Dahire
- 2. Dr. Satish Tewani

### Thin

#### **Program Officers of NSS:**

- 1. Dr Pooja Mohobe
- 2. Dr Amit Nanwani

#### Members:

- 1. Dr Rupali Wanjari
- 2. Ms. Babita Yadaq
- 3. Dr. Richa Kalyani
- 4. Dr. Himani Pandhurkar
- 5. Dr. Avish Patil (40
- 6. Dr. Ragini Marganwar
- Mr. Vicky Nimje
   Dr. Kapil Fulwani

###