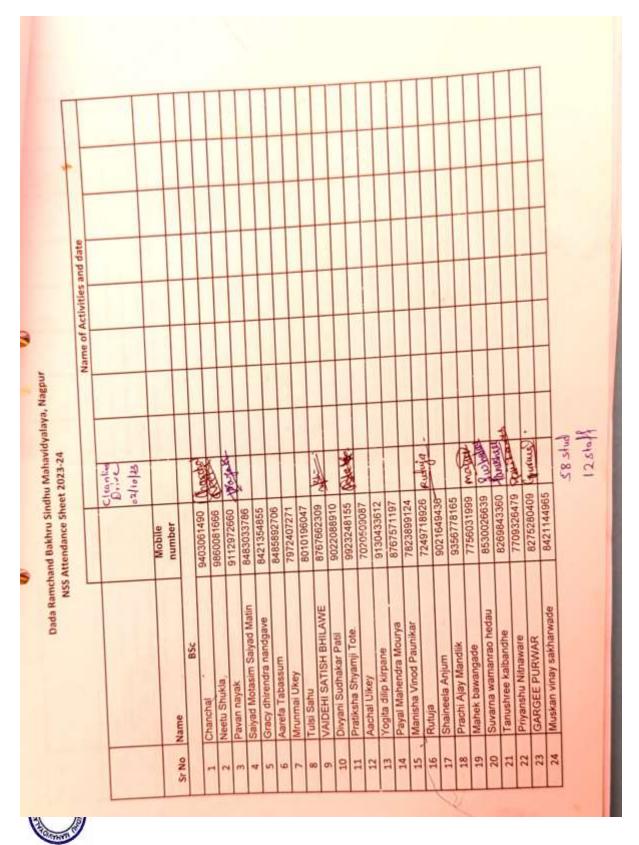

The events such as NSS pledge, Eye Checkup Camp, Blood Donation Camp, poster Competition, Group discussion on Human trafficking with Young India Unchained Team of Yuva Rural association and Prakruthi, Street Play on Child labour, CPR demonstration, Voters pledge, Cleanliness drive on Gandhi Jayanti, meri mati mera desh campaign, Seva at bone marrow testing camp, seva in a free eye check-up camp at Diksha Bhoomi and many more are wonderful & memorable experiences to volunteers. The scheme also provides incentive marks & certificate issued by university.