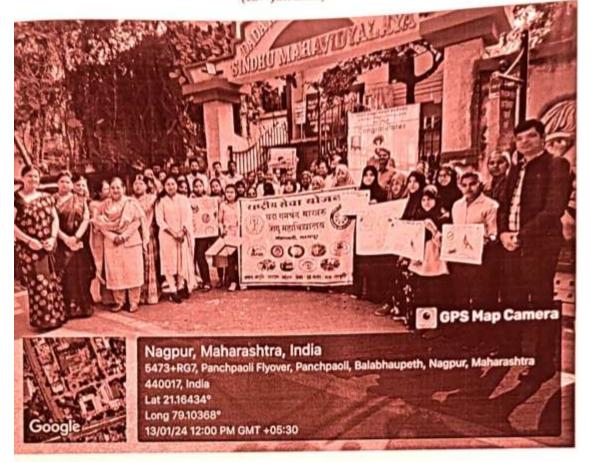

#### 1. NSS Pledge (27th Sep 2023)

A premier higher education linguistic minority institutes run by Sindhi Hindi Vidya Samiti

NSS unit of Dada Ramchand Bakhru Sindhu Mahavidyalaya had conducted a pledge ceremony in which all the volunteers of NSS along with faculty members have taken the pledge for the nation. The objective of the program is to foster patriotic sentiments and unity among the students. About 120 students and 9 faculty members participated in it.