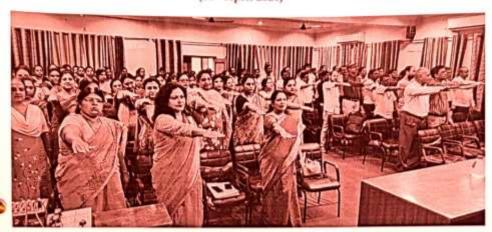

#### 1. NSS Pledge (27th Sep 2023)

A premier higher education linguistic minority institutes run by Sindhi Hindi Vidya Samiti

NSS unit of Dada Ramchand Bakhru Sindhu Mahavidyalaya had conducted a pledge ceremony in which all the volunteers of NSS along with faculty members have taken the pledge for the nation. The objective of the program is to foster patriotic sentiments and unity among the students. About 120 students and 9 faculty members participated in it.