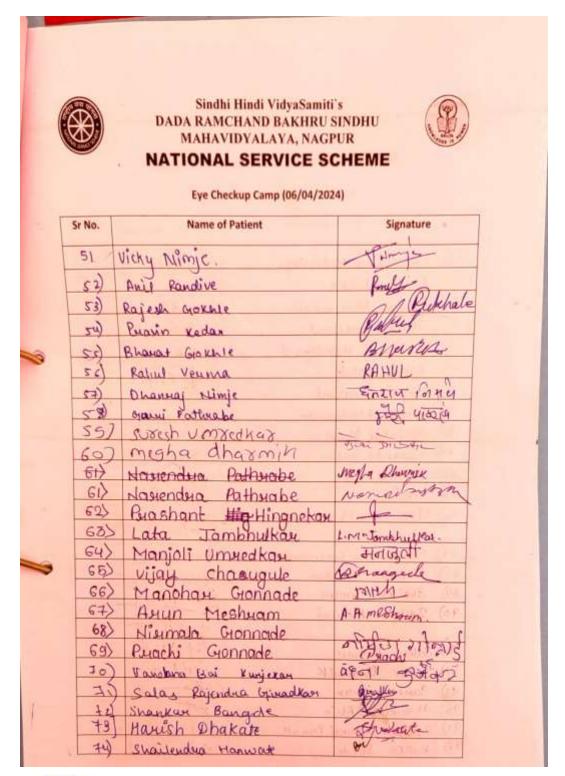

The events such as NSS pledge, Eye Checkup Camp, Blood Donation Camp, poster Competition, Group discussion on Human trafficking with Young India Unchained Team of Yuva Rural association and Prakruthi, Street Play on Child labour, CPR demonstration, Voters pledge, Cleanliness drive on Gandhi Jayanti, meri mati mera desh campaign, Seva at bone marrow testing camp, seva in a free eye check-up camp at Diksha Bhoomi and many more are wonderful & memorable experiences to volunteers. The scheme also provides incentive marks & certificate issued by university.