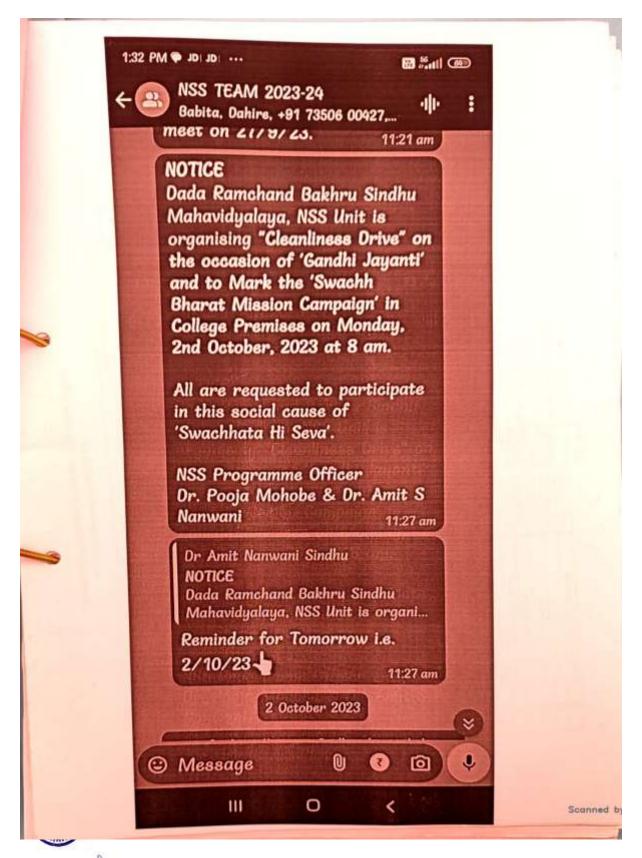

The events such as NSS pledge, Eye Checkup Camp, Blood Donation Camp, poster Competition, Group discussion on Human trafficking with Young India Unchained Team of Yuva Rural association and Prakruthi, Street Play on Child labour, CPR demonstration, Voters pledge, Cleanliness drive on Gandhi Jayanti, meri mati mera desh campaign, Seva at bone marrow testing camp, seva in a free eye check-up camp at Diksha Bhoomi and many more are wonderful & memorable experiences to volunteers. The scheme also provides incentive marks & certificate issued by university.