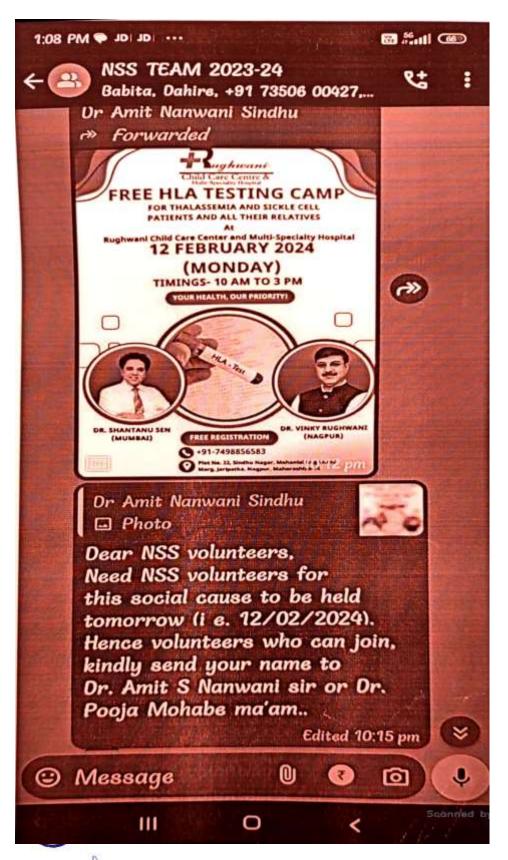

#### Agenda of the meeting

Planning for the participation in bone marrow testing camp for Thalassemia & Sickle cell Patients at Rughwani child care and multi-specialty center.

#### Minutes of the meeting

- It was decided to participate in bone marrow testing camp for Thalassemia & Sickle cell Patients at Rughwani child care and multi-specialty center on 12th Feb 2024.
- 2. Dr. Pooja Mohobe and Dr. Amit Nanwani will escort the volunteer and accompany them.