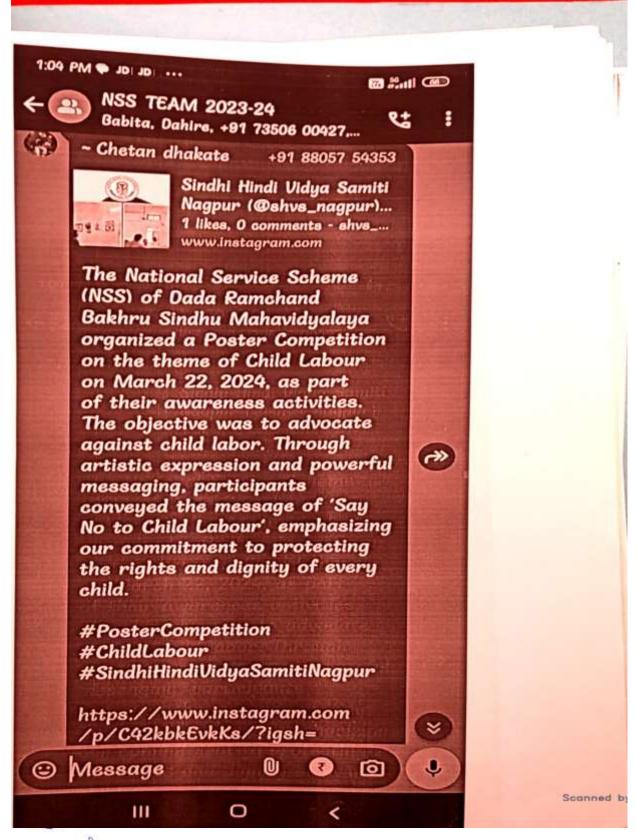

The events such as NSS pledge, Eye Checkup Camp, Blood Donation Camp, poster Competition, Group discussion on Human trafficking with Young India Unchained Team of Yuva Rural association and Prakruthi, Street Play on Child labour, CPR demonstration, Voters pledge, Cleanliness drive on Gandhi Jayanti, meri mati mera desh campaign, Seva at bone marrow testing camp, seva in a free eye check-up camp at Diksha Bhoomi and many more are wonderful & memorable experiences to volunteers. The scheme also provides incentive marks & certificate issued by university.