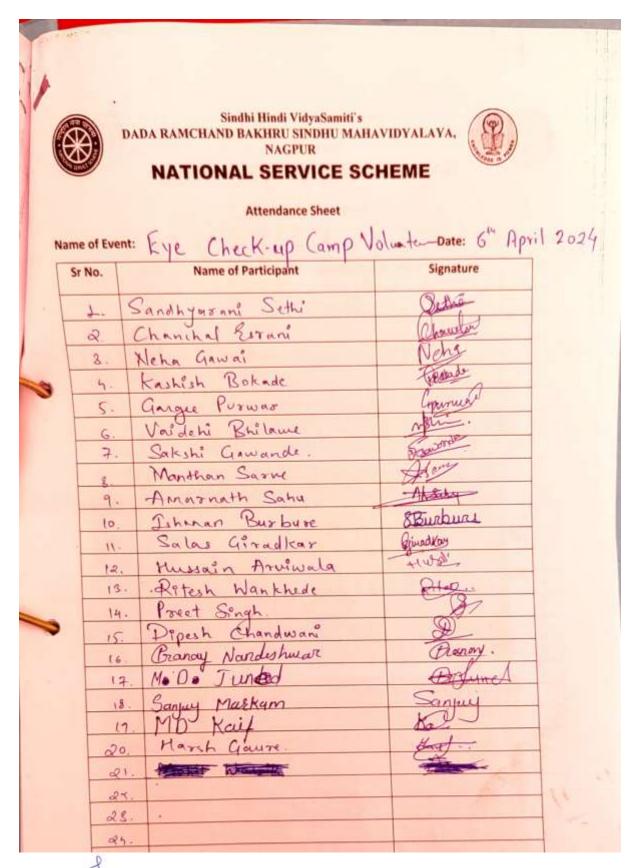

The events such as NSS pledge, Eye Checkup Camp, Blood Donation Camp, poster Competition, Group discussion on Human trafficking with Young India Unchained Team of Yuva Rural association and Prakruthi, Street Play on Child labour, CPR demonstration, Voters pledge, Cleanliness drive on Gandhi Jayanti, meri mati mera desh campaign, Seva at bone marrow testing camp, seva in a free eye check-up camp at Diksha Bhoomi and many more are wonderful & memorable experiences to volunteers. The scheme also provides incentive marks & certificate issued by university.