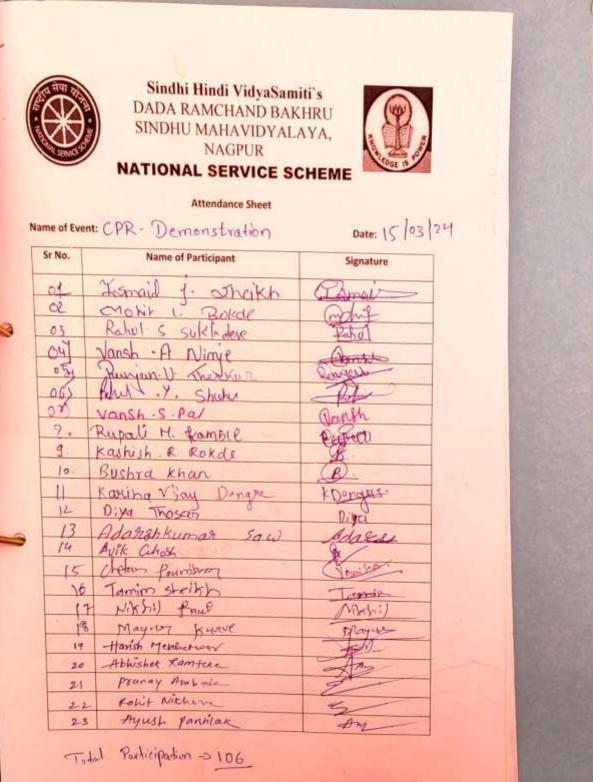

|               |







A premier higher education linguistic minority institutes run by Sindhi Hindi Vidya
Samiti





Officiating Principal Dade Ramchand Bakhru Sindhu Mahavidyalaya, Nagper-17





A premier higher education linguistic minority institutes run by Sindhi Hindi Vidya Samiti





Officiating Principal Dada Ramchand Bakhru Sindhu Mahavidyalaya, Nagpwr-17



















A premier higher education linguistic minority institutes run by Sindhi Hindi Vidya Samiti



### Sindhi Hindi Vidya Samiti`s DADA RAMCHAND BAKHRU SINDHU MAHAVIDYALAYA, NAGPUR



### NATIONAL SERVICE SCHEME

11/03/2024

#### **Minutes of Meeting**

#### Agenda of the meeting

Planning for the Demonstration on "CPR (Cardiopulmonary Resuscitation)" on 15th March 2024 under the banner of NSS.

#### Following members were present

#### Our Mentors

- 1. Dr Sunil Dahire
- 2. Dr. Satish Tewani

### Thin

#### **Program Officers of NSS:**

- 1. Dr Pooja Mohobe
- 2. Dr Amit Nanwani

#### Members:

- 1. Dr Rupali Wanjari
- 2. Ms. Babita Yadaq
- 3. Dr. Richa Kalyani
- 4. Dr. Himani Pandhurkar
- 5. Dr. A