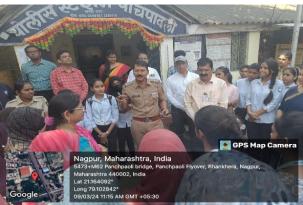

### Visit to Panchpaoli Police station (awareness on woman safety & security)

PI Babarao Raut & WPC Aradhna Singh emphasis on Cybercrime faced Women, about POSCO Act with girl students & faculties

Date: 9th March 2024

Place: Panchpaoli Police Station

No. of participants: 90 (65 Students, 15 Faculty and 10 Police staff members)

On the occasion of International Women's Day the members of Women Empowerment Cell of the college visited Panchpaoli Police station on Wednesday, 9th March 2024 at 10.30 a.m and greeted the Women Police Officers and acknowledged their selfless service towards society.

PI Babarao Raut, greeted the students and staff members. He explained them the details about various plans executed by Police Department of the city for development of citizens mainly **Women and their security**. WPC Aradhna Singh described about types of crime laying emphasis on Cybercrime faced by girls who fall prey to these criminals of society. She also explained about **POSCO Act.** 