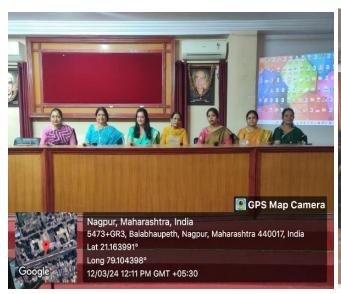

#### **Guest Lecturers**

Date: 12<sup>th</sup> March 2024 Place: College Auditorium No. of participants: 93

On the occasion of International Women 's Day, Women Empowerment Cell of the college organised Guest Lectures for students on Tuesday 12 th March 2024 at 10.30 a.m. in College Auditorium. Dr. Renuka Roy, Associate Professor, S.K. Porwal College delivered lecture on the topic **Women Empowerment in India.** Dr. Sakshi Gaikwad, MBBS, MD,(OBGY) gave her expertise on **Polycystic ovary syndrome.** 

Vice Principal,Dr. Satish Tewani in his introductory speech threw light on the responsibility of a girl child for her parents. Present on the occasion were Vice Principals Dr. Milind Shinkhede, Dr. Mukesh Kaushik, IQAC Coordinator, Dr.Yogesh Bhute, ICC Coordinator Dr. Zeenat Kashmiri and Junior College Vice Principal, Dr. Sunita Hiwarkar.

Program was organised under the supervision of Dr.Leena Chandnani, Coordinator, Women Empowerment Cell and her team members Dr. Sangeeta Rughwani and Dr. Pinky Sonarghare. 67 girl students and female faculty were present on this occasion. Ms Diya Daryani, B.Sc Second year conducted the proceedings and Ms Ritika Jain, B.Com Second year proposed a formal vote of thanks. After the guest lecturers an informal colourful program was organised for the entire female staff members

Guest Speaker on the Dais and students participants engaged in lectures