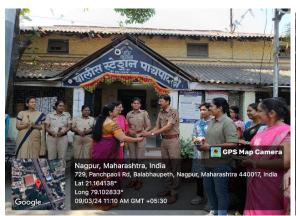

### Visit to Panchpaoli Police station (awareness on woman safety & security)

PI Babarao Raut & WPC Aradhna Singh emphasis on Cybercrime faced Women, about POSCO Act with girl students & faculties

Date: 9th March 2024

Place: Panchpaoli Police Station

No. of participants: 90 (65 Students, 15 Faculty and 10 Police staff members)

On the occasion of International Women's Day the members of Women Empowerment Cell of the college visited Panchpaoli Police station on Wednesday, 9th March 2024 at 10.30 a.m and greeted the Women Police Officers and acknowledged their selfless service towards society.

PI Babarao Raut, greeted the students and staff members. He explained them the details about various plans executed by Police Department of the city for development of citizens mainly **Women and their security**. WPC Aradhna Singh described about types of crime laying emphasis on Cybercrime faced by girls who fall prey to these criminals of society. She also explained about **POSCO Act.** 