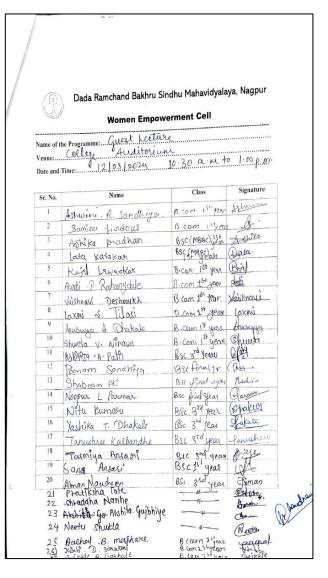

### List of Participants in Guest lectures

| Name of the Programme: Literate heaters! Venue: Green And Porium Date and Time: 12   03   2004   10 30 9 m to 1 19 m |                                         |                               |           |  |
|----------------------------------------------------------------------------------------------------------------------|-----------------------------------------|-------------------------------|-----------|--|
| Oate and<br>Sr. No.                                                                                                  | Time:                                   | Class                         | Signature |  |
| 1                                                                                                                    |                                         | - 1                           | 4.14      |  |
| 2                                                                                                                    | Bhumika Sadanand Dayme                  | B. com & year                 | Juhykey   |  |
| 3                                                                                                                    | Mahi A SHAHU<br>Tisha Chaknadhar        | B. Com 1st your<br>BSC 2 year | Phakadha  |  |
| 4                                                                                                                    |                                         | BSC (CS) 18th                 |           |  |
| 5                                                                                                                    | Shreya Walde                            | BSC(CS) 15/40/8               |           |  |
| 6                                                                                                                    | Romal Charphot                          | B. Lam July                   |           |  |
| 7                                                                                                                    | Panima Bangde                           | B. Comd. year                 | Dayo      |  |
| 8                                                                                                                    | Pagal Bangde!                           | BSC 2" year                   | A.        |  |
| 9                                                                                                                    | Dilbrest Kaur Bijs<br>Arman Munner JRey | BS2 year                      | 7 Milkey  |  |
| 10                                                                                                                   | Huser at Faterna                        | B. com 2rd year               | Aug Hat   |  |
| 11                                                                                                                   | Mantashar kausasi                       | B. com 2 not                  |           |  |
| 12                                                                                                                   | Shughti Nikhara                         | B. Com 21 deen                |           |  |
| 13                                                                                                                   | Chanda Ninave                           | B. com Trd year               |           |  |
| 14                                                                                                                   | Safura Ansai                            | Brow Dug Leal                 | Db.       |  |
| 15                                                                                                                   | Rafia Sheikh                            | B COM 2nd year                | Rayin     |  |
| 16                                                                                                                   | Vajshravi Hatekar                       | B-com 2 na year               |           |  |
| 17                                                                                                                   | kowika waghman                          | B. Com 2nd year               | 07        |  |
| 18                                                                                                                   | Saher M. Havan                          | B com 2 year                  |           |  |
| 19                                                                                                                   | Saning than                             | P. com 1514a                  |           |  |
| 20                                                                                                                   | Anam Siddiqui                           | P. Com 1 year                 |           |  |
| 21                                                                                                                   | Aurt; Schodity                          | P. Comtst yeu                 |           |  |
| 23                                                                                                                   | Alishna Taiggaha                        | P. com t sta                  |           |  |

| enue:   | the Programme: Livert Lectiv<br>College<br>Time: 12 (03) 2024 | Auditorium       | to 1.00p.m |
|---------|---------------------------------------------------------------|------------------|------------|
| Sr. No. | Name                                                          | Class            | Signature  |
| 1       | Sana fividous Ladige                                          | BlowT            | Doues      |
| 2       | Photoa Jayesh Lakenvani                                       | B. Com 1 Hyear   | Andrew .   |
| 3       | Mansi- R Rang                                                 | B. Com Istycar   | Flore      |
| 4       | Sonali M. MIGHOTE                                             | B. Com Lyean     | Monds      |
| 5       | Diya Daryani                                                  | B.Sc. 2nd year   | 7 oyan     |
| 6       | Pallous .k. Nagdeve                                           | BSG. JSt Yeary   | Mattall .  |
| 7       | Shrieya Sakhare                                               | BSC 1st year     | lowe       |
| 8       | Bhart Mounderas                                               | Broom 2nd year   | Proundskar |
| 9       | Periyanka Ninave                                              | B.com 2nd year   | Dinave     |
| 10      | Alfiya mohammad shakeel                                       |                  | Aldino     |
| 11      | Taiba Tabassym                                                | BSc 75+ ya       | · otigi-   |
| 12      | Aachal V Parchan                                              | B. Com Ind year  | Asstral_   |
| 13      | Bakshi Bhaisare                                               | B.Com II nd year |            |
| 14      | Samiksha Stivhare                                             | B.sc II dyean    |            |
| 15      | Rutaja Nagle.                                                 | BEG-TRET YY      | Riefuja -  |
| 16      | Misha Dongre                                                  | BSC IY           | Odongie -  |
| 17      | 0                                                             |                  |            |
| 18      |                                                               |                  |            |
| 19      |                                                               |                  |            |
| 20      |                                                               |                  |            |