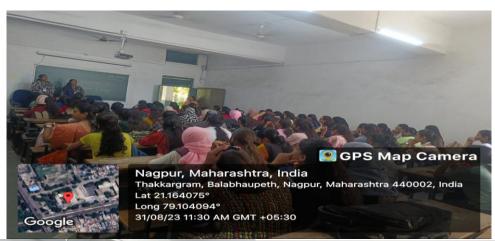

#### **Guest Lecture - Health and Hygiene Issues of Women**

Name of Activity: Guest Lecture on Health and Hygiene Issues of Women by PA Foundation

Date: 31 st August 2023 Place: Room no. GF-01 No. of participants: 101

Women Empowerment Cell of the College in collaboration with PA Foundation (NGO) organized a Guest Lecture for girl students and women staff members of the college on Thursday, 31st August at 11 a.m. in Room no.1 The dynamic team of PA Foundation guided the girl students and female staff members regarding "Health and Hygiene issues of Women". The team members Mrs. P.I.Bagde and Mrs. S.K. Potbhaze explained the girl students and female staff members through demonstration, the advantages and disadvantages of using Sanitary pads and the health hazards caused by them. They also recommended the use of organic sanitary napkins which do not cause any side effects.