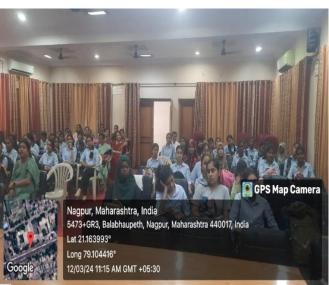

#### **Guest Lecturers**

Date: 12<sup>th</sup> March 2024 Place: College Auditorium No. of participants: 93

On the occasion of International Women 's Day, Women Empowerment Cell of the college organised Guest Lectures for students on Tuesday 12 th March 2024 at 10.30 a.m. in College Auditorium. Dr. Renuka Roy, Associate Professor, S.K. Porwal College delivered lecture on the topic **Women Empowerment in India.** Dr. Sakshi Gaikwad, MBBS, MD,(OBGY) gave her expertise on **Polycystic ovary syndrome.** 

Vice Principal,Dr. Satish Tewani in his introductory speech threw light on the responsibility of a girl child for her parents. Present on the occasion were Vice Principals Dr. Milind Shinkhede, Dr. Mukesh Kaushik, IQAC Coordinator, Dr.Yogesh Bhute, ICC Coordinator Dr. Zeenat Kashmiri and Junior College Vice Principal, Dr. Sunita Hiwarkar.

Program was organised under the supervision of Dr.Leena Chandnani, Coordinator, Women Empowerment Cell and her team members Dr. Sangeeta Rughwani and Dr. Pinky Sonarghare. 67 girl students and female faculty were present on this occasion. Ms Diya Daryani, B.Sc Second year conducted the proceedings and Ms Ritika Jain, B.Com Second year proposed a formal vote of thanks. After the guest lecturers an informal colourful program was organised for the entire female staff members

Guest Speaker on the Dais and students participants engaged in lectures