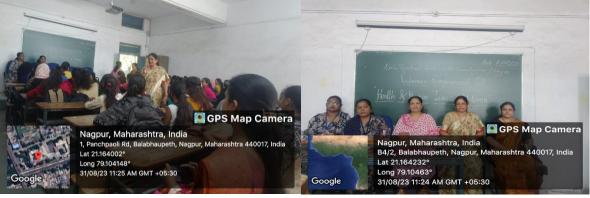

Women Empowerment Cell of the College in collaboration with PA Foundation (NGO) organized a Guest Lecture for girl students and women staff members of the college on Thursday, 31st August at 11 a.m. in Room no.1 The dynamic team of PA Foundation guided the girl students and female staff members regarding "Health and Hygiene issues of Women". The team members Mrs. P.I.Bagde and Mrs. S.K. Potbhaze explained the girl students and female staff members through demonstration, the advantages and disadvantages of using Sanitary pads and the health hazards caused by them. They also recommended the use of organic sanitary napkins which do not cause any side effects.

Dr Leena Chandnani, Coordinator, WEC in her introductory speech emphasised on those special days and how to overcome such problems. Dr. Zeenat Kashmiri conducted the program where as Dr. Pinky Sonarghare proposed a formal vote of thanks.

Mrs. P.I.Bagde and Mrs. S.K. Potbhare explained the girl students about use of sanitary napkins & role in infection prevention.

A Premier Higher Education Linguistic Minority Institutes Run By Sindhi Hindi Vidya Samiti