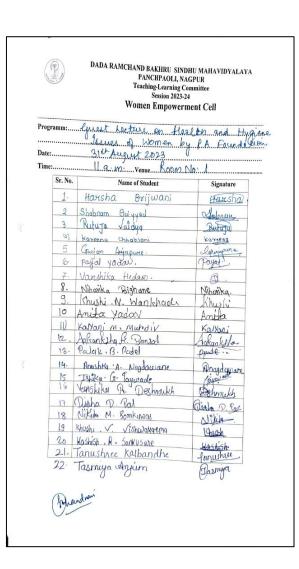

#### **Guest Lecture - Health and Hygiene Issues of Women**

Name of Activity: Guest Lecture on Health and Hygiene Issues of Women by PA Foundation

Date: 31 st August 2023 Place: Room no. GF-01 No. of participants: 101

Women Empowerment Cell of the College in collaboration with PA Foundation (NGO) organized a Guest Lecture for girl students and women staff members of the college on Thursday, 31st August at 11 a.m. in Room no.1 The dynamic team of PA Foundation guided the girl students and female staff members regarding "Health and Hygiene issues of Women". The team members Mrs. P.I.Bagde and Mrs. S.K. Potbhaze explained the girl students and female staff members through demonstration, the advantages and disadvantages of using Sanitary pads and the health hazards caused by them. They also recommended the use of organic sanitary napkins which do not cause any side effects.

### List of Participants

|           |         | PANCHPAOLI, NAGPUR<br>Teaching-Learning Committee |                                                   |
|-----------|---------|---------------------------------------------------|---------------------------------------------------|
|           |         | Women Empowerment Cel                             | I                                                 |
| Programm: | 14      | Ever of women by PA                               | h and Frygiane<br>foundation<br>lictoroma Roon No |
| Fime:     | Sr. No. | Name of Student                                   | Signature                                         |
|           | -       |                                                   | agae                                              |
|           | I       | Bhuvneshwari Khoboagaole<br>Muskan Bikhani        | Mblkhani                                          |
|           | 2]      | Jagnuti phakate                                   | JD                                                |
|           | 3       | Anuma Somkuwar                                    | 98.                                               |
|           |         | Kashish Shahu                                     | Kashish.                                          |
|           | _ 5]    | Fairing Tarannym.                                 | fairige                                           |
|           | (4)     | · Asima Neiaz                                     | That                                              |
|           | 8)      | Nicha Parwen Mohd, Nafces.                        | wish.                                             |
|           | 93      | Muskyn Pogum Mohammad Waseem                      | AD.                                               |
|           | 10)     | Rhumika Sanjiv Moundokas                          | Burney.                                           |
|           | 11.     | Adiba Fatema Mohd Shafique                        | WE.                                               |
|           | 12      | Paying parver stray Ahemad                        | Socijiya                                          |
|           | 13      | Shita Kaysax Javed Sheikh                         | Chipa                                             |
|           | 14.     | Chushi Crupta                                     | - finali                                          |
|           | 15.     | Nayanshi Waghmare                                 | Nayanshi                                          |
|           | 46.     | Janvi Narendra Waghade                            | Carrie                                            |
|           | 17.     | Dinya Rajendra Keshwani                           | Ornya.                                            |
|           | 18      | Ashmecua Sameey Khan                              | AD!                                               |
|           | 19      | Sakshi Vijaykant Sahaue                           | Sakshi                                            |
|           | 20      | Natasha U Nandeshwas                              | Stratagles.                                       |
|           | 21      | Shuaddha Grajbhige                                | Shuadha.                                          |
|           | 22.     | Sakshi Rajkyman Meshnam                           | 5. P. Heshram.                                    |
|           | 23.     | Nilakshi Kishon Thakere                           | N.K. Thakeer.                                     |