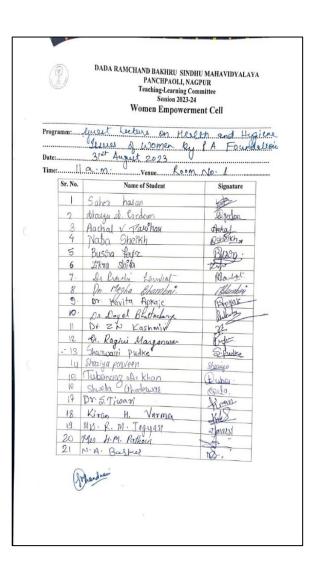

#### **Guest Lecture - Health and Hygiene Issues of Women**

Name of Activity: Guest Lecture on Health and Hygiene Issues of Women by PA Foundation

Date: 31 st August 2023 Place: Room no. GF-01 No. of participants: 101

Women Empowerment Cell of the College in collaboration with PA Foundation (NGO) organized a Guest Lecture for girl students and women staff members of the college on Thursday, 31st August at 11 a.m. in Room no.1 The dynamic team of PA Foundation guided the girl students and female staff members regarding "Health and Hygiene issues of Women". The team members Mrs. P.I.Bagde and Mrs. S.K. Potbhaze explained the girl students and female staff members through demonstration, the advantages and disadvantages of using Sanitary pads and the health hazards caused by them. They also recommended the use of organic sanitary napkins which do not cause any side effects.

### List of Participants

|           |         | PANCHPAOLI, NAGPUR<br>Teaching-Learning Committee |                                                   |
|-----------|---------|---------------------------------------------------|---------------------------------------------------|
|           |         | Women Empowerment Cel                             | I                                                 |
| Programm: | 14      | Ever of women by PA                               | h and Frygiane<br>foundation<br>lictoroma Roon No |
| Fime:     | Sr. No. | Name of Student                                   | Signature                                         |
|           | -       |                                                   | agae                                              |
|           | I       | Bhuvneshwari Khoboagaole<br>Muskan Bikhani        | Mblkhani                                          |
|           | 2]      | Jagnuti phakate                                   | JD                                                |
|           | 3       | Anuma Somkuwar                                    | 98.                                               |
|           |         | Kashish Shahu                                     | Kashish.                                          |
|           | _ 5]    | Fairing Tarannym.                                 | fairige                                           |
|           | (4)     | · Asima Neiaz                                     | That                                              |
|           | 8)      | Nicha Parwen Mohd, Nafces.                        | wish.                                             |
|           | 93      | Muskyn Pogum Mohammad Waseem                      | AD.                                               |
|           | 10)     | Rhumika Sanjiv Moundokas                          | Burney.                                           |
|           | 11.     | Adiba Fatema Mohd Shafique                        | WE.                                               |
|           | 12      | Paying parver stray Ahemad                        | Socijiya                                          |
|           | 13      | Shita Kaysax Javed Sheikh                         | Chipa                                             |
|           | 14.     | Chushi Crupta                                     | - finali                                          |
|           | 15.     | Nayanshi Waghmare                                 | Nayanshi                                          |
|           | 46.     | Janvi Narendra Waghade                            | Carrie                                            |
|           | 17.     | Dinya Rajendra Keshwani                           | Ornya.                                            |
|           | 18      | Ashmecua Sameey Khan                              | AD!                                               |
|           | 19      | Sakshi Vijaykant Sahaue                           | Sakshi                                            |
|           | 20      | Natasha U Nandeshwas                              | Stratagles.                                       |
|           | 21      | Shuaddha Grajbhige                                | Shuadha.                                          |
|           | 22.     | Sakshi Rajkyman Meshnam                           | 5. P. Heshram.                                    |
|           | 23.     | Nilakshi Kishon Thakere                           | N.K. Thakeer.                                     |