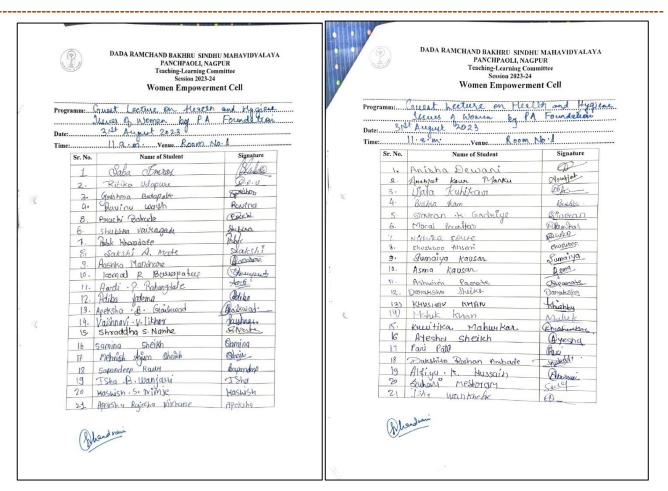

#### **Guest Lecture - Health and Hygiene Issues of Women**

Name of Activity: Guest Lecture on Health and Hygiene Issues of Women by PA Foundation

Date: 31 st August 2023 Place: Room no. GF-01 No. of participants: 101

Women Empowerment Cell of the College in collaboration with PA Foundation (NGO) organized a Guest Lecture for girl students and women staff members of the college on Thursday, 31st August at 11 a.m. in Room no.1 The dynamic team of PA Foundation guided the girl students and female staff members regarding "Health and Hygiene issues of Women". The team members Mrs. P.I.Bagde and Mrs. S.K. Potbhaze explained the girl students and female staff members through demonstration, the advantages and disadvantages of using Sanitary pads and the health hazards caused by them. They also recommended the use of organic sanitary napkins which do not cause any side effects.

### List of Participants

|           |         | PANCHPAOLI, NAGPUR<br>Teaching-Learning Committee |                                                   |
|-----------|---------|---------------------------------------------------|---------------------------------------------------|
|           |         | Women Empowerment Cel                             | I                                                 |
| Programm: | 14      | Ever of women by PA                               | h and Frygiane<br>foundation<br>lictoroma Roon No |
| Fime:     | Sr. No. | Name of Student                                   | Signature                                         |
|           | -       |                                                   | agae                                              |
|           | I       | Bhuvneshwari Khoboagaole<br>Muskan Bikhani        | Mblkhani                                          |
|           | 2]      | Jagnuti phakate                                   | JD                                                |
|           | 3       | Anuma Somkuwar                                    | 98.                                               |
|           |         | Kashish Shahu                                     | Kashish.                                          |
|           | _ 5]    | Fairing Tarannym.                                 | fairige                                           |
|           | (4)     | · Asima Neiaz                                     | That                                              |
|           | 8)      | Nicha Parwen Mohd, Nafces.                        | wish.                                             |
|           | 93      | Muskyn Pogum Mohammad Waseem                      | AD.                                               |
|           | 10)     | Rhumika Sanjiv Moundokas                          | Burney.                                           |
|           | 11.     | Adiba Fatema Mohd Shafique                        | WE.                                               |
|           | 12      | Paying parver stray Ahemad                        | Socijiya                                          |
|           | 13      | Shita Kaysax Javed Sheikh                         | Chipa                                             |
|           | 14.     | Chushi Crupta                                     | - finali                                          |
|           | 15.     | Nayanshi Waghmare                                 | Nayanshi                                          |
|           | 46.     | Janvi Narendra Waghade                            | Carrie                                            |
|           | 17.     | Dinya Rajendra Keshwani                           | Ornya.                                            |
|           | 18      | Ashmecua Sameey Khan                              | AD!                                               |
|           | 19      | Sakshi Vijaykant Sahaue                           | Sakshi                                            |
|           | 20      | Natasha U Nandeshwas                              | Stratagles.                                       |
|           | 21      | Shuaddha Grajbhige                                | Shuadha.                                          |
|           | 22.     | Sakshi Rajkyman Meshnam                           | 5. P. Heshram.                                    |
|           | 23.     | Nilakshi Kishon Thakere                           | N.K. Thakeer.                                     |

A Premier Higher Education Linguistic Minority Institutes Run By Sindhi Hindi Vidya Samiti

|       |         | DADA RAMCHAND BAKHRU SINDHU<br>PANCHPAOLI, NAGF<br>Teaching-Learning Comr<br>Session 2023-24<br>Women Empowermen | mittee     |
|-------|---------|------------------------------------------------------------------------------------------------------------------|------------|
| Date: |         | Guest Lecture on Healt<br>Junes of Women by<br>31st August 2023                                                  | PA founda  |
|       | Sr. No. | Name of Student                                                                                                  | Signature  |
|       | 1       |                                                                                                                  |            |
|       | 21      | Diksha kirshm Hipare                                                                                             | ya.        |
|       | 37      | Sana findaces                                                                                                    | Dixme      |
|       | 4       | Same parmeen Siddigni                                                                                            | Surep.     |
|       | 5       | Bhushoo Koway shorkh                                                                                             | Bhuston    |
|       | 6)      | Vaishnavi K. Khalyayya                                                                                           | OGEN       |
|       | 1)      | Norsah Poureen Ejuzul Hasan                                                                                      | Marssar.   |
|       |         | Ashiya Naaz Md. Asad                                                                                             | - James    |
|       | 9)      | Nisba Parvier. Md. Nafees.                                                                                       | معلند      |
|       | (0)     | Shaguila Anjum steel shakeel Akkan                                                                               | Photofie   |
|       | 11)     | Aliya Khan                                                                                                       | Aluje      |
|       | 137     | Rida Fatema                                                                                                      | alis       |
|       | 101     | Shineen Bano<br>Muskan Begum                                                                                     | Shireen    |
|       | 1/4     | Jaya M & Bhonde                                                                                                  | Pinhonete  |
| İ     | 167     | Sha as a la h                                                                                                    | Gishorica  |
| İ     | 16)     | Shivani yedav                                                                                                    | O'Silvery' |
| Ì     |         |                                                                                                                  |            |
|       |         |                                                                                                                  |            |
|       |         |                                                                                                                  |            |
|       |         |                                                                                                                  |            |
|       |         |                                                                                                                  |            |
|       | Ma      | ndnavi                                                                                                           |            |
|       | MAN     |                                                                                                                  |            |