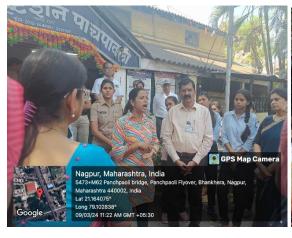

### Visit to Panchpaoli Police station (awareness on woman safety & security)

PI Babarao Raut & WPC Aradhna Singh emphasis on Cybercrime faced Women, about POSCO Act with girl students & faculties

Date: 9th March 2024

Place: Panchpaoli Police Station

No. of participants: 90 (65 Students, 15 Faculty and 10 Police staff members)

On the occasion of International Women's Day the members of Women Empowerment Cell of the college visited Panchpaoli Police station on Wednesday, 9th March 2024 at 10.30 a.m and greeted the Women Police Officers and acknowledged their selfless service towards society.

PI Babarao Raut, greeted the students and staff members. He explained them the details about various plans executed by Police Department of the city for development of citizens mainly **Women and their security**. WPC Aradhna Singh described about types of crime laying emphasis on Cybercrime faced by girls who fall prey to these criminals of society. She also explained about **POSCO Act.** 