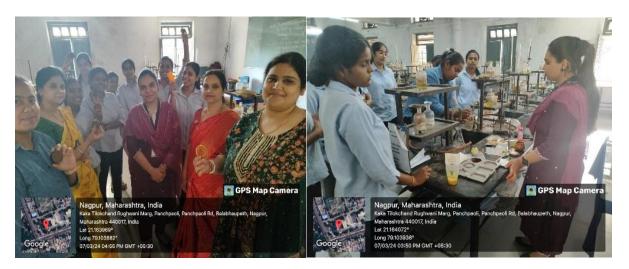

#### **Report**

The Department of Chemistry, Dada Ramchand Bakhru Sindhu Mahavidyalaya, Panchpaoli, Nagpur successfully installed the Chemical Society for the session 2023-2024. Dr. W.B. Gurnule, Professor and Head, Department of Chemistry, Kamla Nehru Mahavidyalaya graced the function as a chief guest. The function started with an introductory speech by Dr. Sushmita Mandavgane, HOD Chemistry. Ms. Babita Yadao, Former Incharge of Chemical Society presented the last year report. Current year plans of the society were put forward by Dr. Doyel Bhattacharya, Incharge of Chemical Society. She announced the student committee of the society. All the members were felicitated with the batches and sashes. Dr. W. B. Gurnule delivered his lecture on the topic "Advanced Functional Nanomaterials." The installation function was presided by Principal Dr. V. M. Pendsey and Vice Principal Dr. M.M. Shinkhede. Dr. S.L. Dahire, Dr. S.K. Kharkate, Mr. R.M. Naktode, Dr. P.R. Mohobe, Dr. H.C. Pandhurnekar, Mr. V.M. Nimje, Ms. M.S. Jain were acknowledged for their efforts. Around 80 students got enlightened through the program.