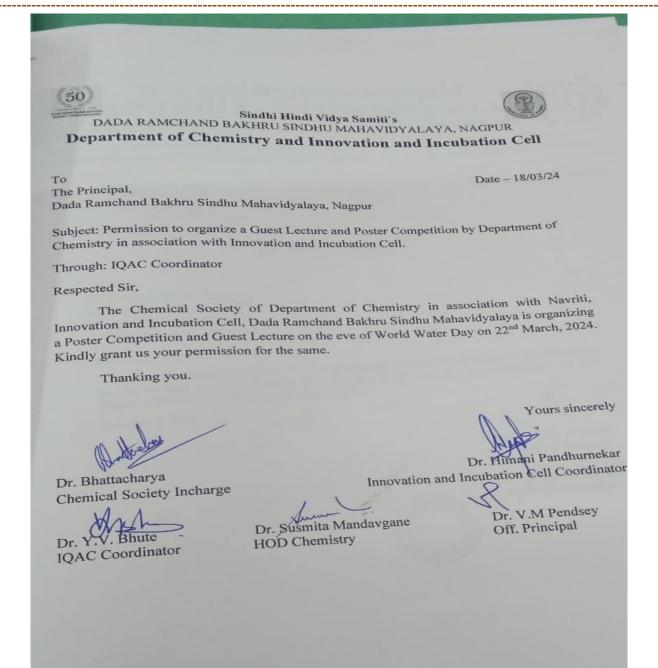

|                         |
|        |                                                            |                                                                     |                         |
|        |                                                            |                                                                     |                         |
|        |                                                            |                                                                     |                         |
|        |                                                            |                                                                     |                         |





A Premier Higher Education Linguistic Minority Institutes Run By Sindhi Hindi Vidya Samiti







A Premier Higher Education Linguistic Minority Institutes Run By Sindhi Hindi Vidya Samiti

#### **GUEST LECTURE**

ON

# SUSTAINABLE WATER TREATMENT METHODS IN KHAPARKHEDA THERMAL POWER PLANT.

**Notice** 22/03/2024

The Chemical Society of Department of Chemistry in association with Navriti, Innovation and Incubation Cell, Dada Ramchand Bakhru Sindhu Mahavidyalaya is organizing a poster competition on the eve of World Water Day on 22<sup>nd</sup> March, 2024. The topic for the poster competition is "Environmentally Sustainable Methods of Water Conservation." The Poster Presentation is followed by the Guest Lecture on Sustainable Water Treatment Methods in Khaparkheda Thermal Power Plant. All the esteemed faculty members are requested to motivate their students for the same.

#### R