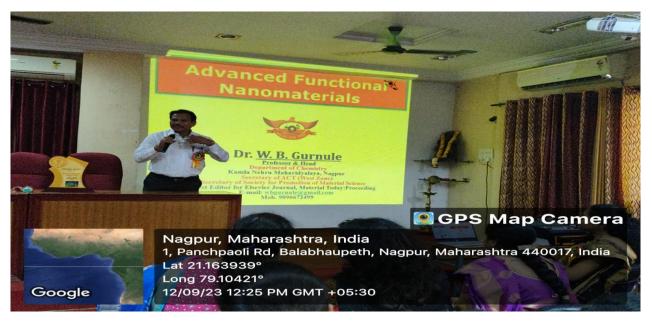

#### **Report**

The Department of Chemistry, Dada Ramchand Bakhru Sindhu Mahavidyalaya, Panchpaoli, Nagpur successfully installed the Chemical Society for the session 2023-2024. Dr. W.B. Gurnule, Professor and Head, Department of Chemistry, Kamla Nehru Mahavidyalaya graced the function as a chief guest. The function started with an introductory speech by Dr. Sushmita Mandavgane, HOD Chemistry. Ms. Babita Yadao, Former Incharge of Chemical Society presented the last year report. Current year plans of the society were put forward by Dr. Doyel Bhattacharya, Incharge of Chemical Society. She announced the student committee of the society. All the members were felicitated with the batches and sashes. Dr. W. B. Gurnule delivered his lecture on the topic "Advanced Functional Nanomaterials." The installation function was presided by Principal Dr. V. M. Pendsey and Vice Principal Dr. M.M. Shinkhede. Dr. S.L. Dahire, Dr. S.K. Kharkate, Mr. R.M. Naktode, Dr. P.R. Mohobe, Dr. H.C. Pandhurnekar, Mr. V.M. Nimje, Ms. M.S. Jain were acknowledged for their efforts. Around 80 students got enlightened through the program.