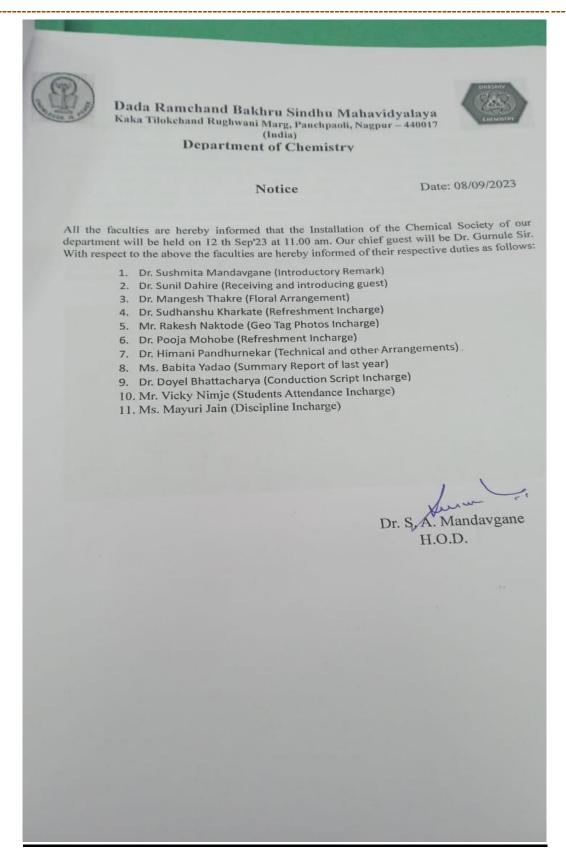

#### **Report**

The Department of Chemistry, Dada Ramchand Bakhru Sindhu Mahavidyalaya, Panchpaoli, Nagpur successfully installed the Chemical Society for the session 2023-2024. Dr. W.B. Gurnule, Professor and Head, Department of Chemistry, Kamla Nehru Mahavidyalaya graced the function as a chief guest. The function started with an introductory speech by Dr. Sushmita Mandavgane, HOD Chemistry. Ms. Babita Yadao, Former Incharge of Chemical Society presented the last year report. Current year plans of the society were put forward by Dr. Doyel Bhattacharya, Incharge of Chemical Society. She announced the student committee of the society. All the members were felicitated with the batches and sashes. Dr. W. B. Gurnule delivered his lecture on the topic "Advanced Functional Nanomaterials." The installation function was presided by Principal Dr. V. M. Pendsey and Vice Principal Dr. M.M. Shinkhede. Dr. S.L. Dahire, Dr. S.K. Kharkate, Mr. R.M. Naktode, Dr. P.R. Mohobe, Dr. H.C. Pandhurnekar, Mr. V.M. Nimje, Ms. M.S. Jain were acknowledged for their efforts. Around 80 students got enlightened through the program.