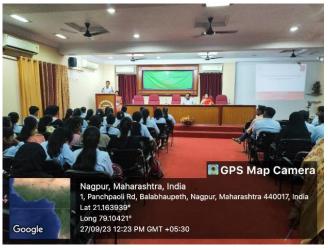

#### **Notice**

Date:12/09/2023

All the students of B.Sc. and M.Sc. (Chemistry) are hereby informed that "Chemical Society Installation" ceremony followed by Guest Lecture on the topic "Advanced Functional Nanomaterials" has been organized on dated 12/09/2023 by the Department of Chemistry.

All the students hence make a note to remain present for the said program.

Date: 12/09/2023

Venue: Auditorium

Time:11.00 am sharp

#### **Report**

The Department of Chemistry, Dada Ramchand Bakhru Sindhu Mahavidyalaya, Panchpaoli, Nagpur successfully installed the Chemical Society for the session 2023-2024. Dr. W.B. Gurnule, Professor and Head, Department of Chemistry, Kamla Nehru Mahavidyalaya graced the function as a chief guest. The function started with an introductory speech by Dr. Sushmita Mandavgane, HOD Chemistry. Ms. Babita Yadao, Former Incharge of Chemical Society presented the last year report. Current year plans of the society were put forward by Dr. Doyel Bhattacharya, Incharge of Chemical Society. She announced the student committee of the society. All the members were felicitated with the batches and sashes. Dr. W. B. Gurnule delivered his lecture on the topic "Advanced Functional Nanomaterials." The installation function was presided by Principal Dr. V. M. Pendsey and Vice Principal Dr. M.M. Shinkhede. Dr. S.L. Dahire, Dr. S.K. Kharkate, Mr. R.M. Naktode, Dr. P.R. Mohobe, Dr. H.C. Pandhurnekar, Mr. V.M. Nimje, Ms. M.S. Jain were acknowledged for their efforts. Around 80 students got enlightened through the program.