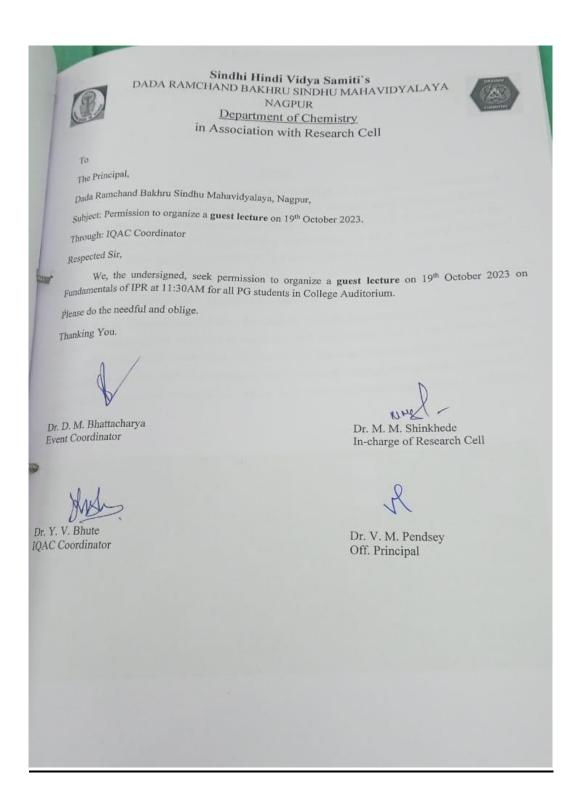

#### **Notice**

Date:12/09/2023

All the students of B.Sc. and M.Sc. (Chemistry) are hereby informed that "Chemical Society Installation" ceremony followed by Guest Lecture on the topic "Advanced Functional Nanomaterials" has been organized on dated 12/09/2023 by the Department of Chemistry.

All the students hence make a note to remain present for the said program.

Date: 12/09/2023

Venue: Auditorium

Time:11.00 am sharp