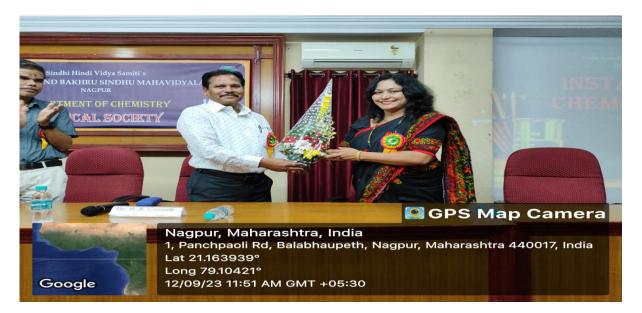

#### **Report**

The Department of Chemistry, Dada Ramchand Bakhru Sindhu Mahavidyalaya, Panchpaoli, Nagpur successfully installed the Chemical Society for the session 2023-2024. Dr. W.B. Gurnule, Professor and Head, Department of Chemistry, Kamla Nehru Mahavidyalaya graced the function as a chief guest. The function started with an introductory speech by Dr. Sushmita Mandavgane, HOD Chemistry. Ms. Babita Yadao, Former Incharge of Chemical Society presented the last year report. Current year plans of the society were put forward by Dr. Doyel Bhattacharya, Incharge of Chemical Society. She announced the student committee of the society. All the members were felicitated with the batches and sashes. Dr. W. B. Gurnule delivered his lecture on the topic "Advanced Functional Nanomaterials." The installation function was presided by Principal Dr. V. M. Pendsey and Vice Principal Dr. M.M. Shinkhede. Dr. S.L. Dahire, Dr. S.K. Kharkate, Mr. R.M. Naktode, Dr. P.R. Mohobe, Dr. H.C. Pandhurnekar, Mr. V.M. Nimje, Ms. M.S. Jain were acknowledged for their efforts. Around 80 students got enlightened through the program.