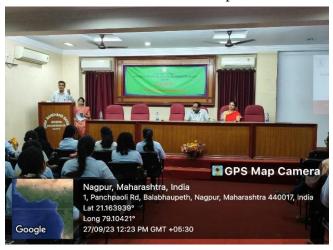

#### **Report**

The Department of Chemistry, Dada Ramchand Bakhru Sindhu Mahavidyalaya, Panchpaoli, Nagpur successfully installed the Chemical Society for the session 2023-2024. Dr. W.B. Gurnule, Professor and Head, Department of Chemistry, Kamla Nehru Mahavidyalaya graced the function as a chief guest. The function started with an introductory speech by Dr. Sushmita Mandavgane, HOD Chemistry. Ms. Babita Yadao, Former Incharge of Chemical Society presented the last year report. Current year plans of the society were put forward by Dr. Doyel Bhattacharya, Incharge of Chemical Society. She announced the student committee of the society. All the members were felicitated with the batches and sashes. Dr. W. B. Gurnule delivered his lecture on the topic "Advanced Functional Nanomaterials." The installation function was presided by Principal Dr. V. M. Pendsey and Vice Principal Dr. M.M. Shinkhede. Dr. S.L. Dahire, Dr. S.K. Kharkate, Mr. R.M. Naktode, Dr. P.R. Mohobe, Dr. H.C. Pandhurnekar, Mr. V.M. Nimje, Ms. M.S. Jain were acknowledged for their efforts. Around 80 students got enlightened through the program.