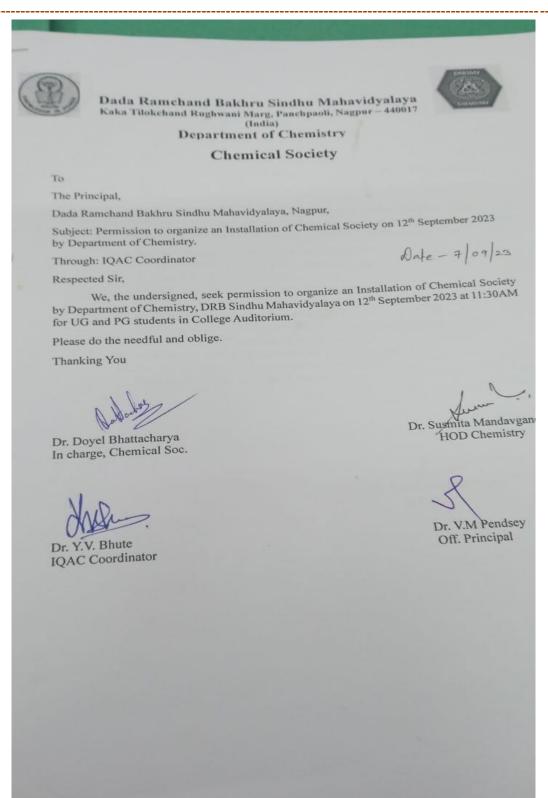

#### **Notice**

Date:12/09/2023

All the students of B.Sc. and M.Sc. (Chemistry) are hereby informed that "Chemical Society Installation" ceremony followed by Guest Lecture on the topic "Advanced Functional Nanomaterials" has been organized on dated 12/09/2023 by the Department of Chemistry.

All the students hence make a note to remain present for the said program.

Date: 12/09/2023

Venue: Auditorium

Time:11.00 am sharp