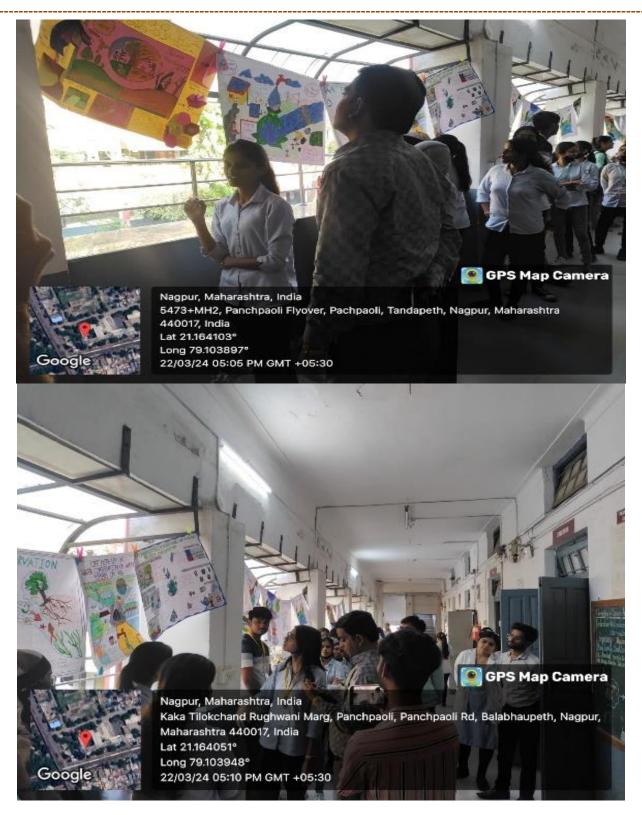

their own scientific investigations and breakthroughs in public. Dr. M.M. Shinkhede, Vice-Principal, and Chief Guest Dr. Ritesh Singh, Senior Chemist, Thermal Power Plant, Khaperkheda, inaugurated the event at 3.00 pm in college auditorium. The event began with a guest presentation by the lecture on 'Water Conservation' and was followed by a poster competition. The B.Sc students who participated in the competition exhibited and described in detail the exhibits and posters they had prepared to other students, faculty, and guests who came to view the poster competition. Approximately 200 college students attended the exhibition and learned about the usage and applications of numerous projects.







A Premier Higher Education Linguistic Minority Institutes Run By Sindhi Hindi Vidya Samiti



#### **Students Displaying their Posters**







A Premier Higher Education Linguistic Minority Institutes Run By Sindhi Hindi Vidya Samiti



#### **Resource Person Ritesh Singh Delivering Guest Lecture**



Dr. Dahire Sir Felicitating Vice Principal Dr. Shinkhede







A Premier Higher Education Linguistic Minority Institutes Run By Sindhi Hindi Vidya Samiti

## Dada Ramchand Bakhru Sindhu Manayidyalaya Kaka Tilokchand Rughwani Marg, Panchpaoli, Nagpur – 440017 (India) Department of Chemistry In association with Innovation and Incubation Cell

#### Poster Competition Attendance Sheet

Date: 22/03/2024

|        |